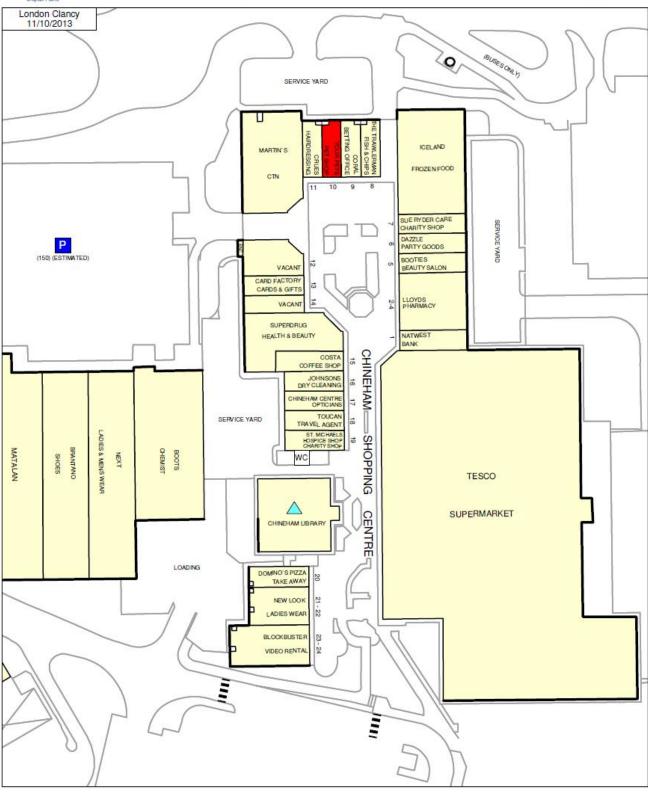

### Basingstoke - Chineham Centre

50 metres

#### LOCATION

Chineham Shopping Centre is situated 3 miles to the north east of Basingstoke Town Centre adjacent to the A33 trunk route which links the town to Reading.

The centre provides 164,000 sq ft of prime retail accommodation and benefits from approximately 886 free customer parking spaces. The scheme accommodates many multiple national retailers including Tesco, Boots, Matalan, M & S Simply Food, Poundland, Superdrug, Costa Coffee, Iceland Frozen Foods, St Michaels Hospice, to name but a few.