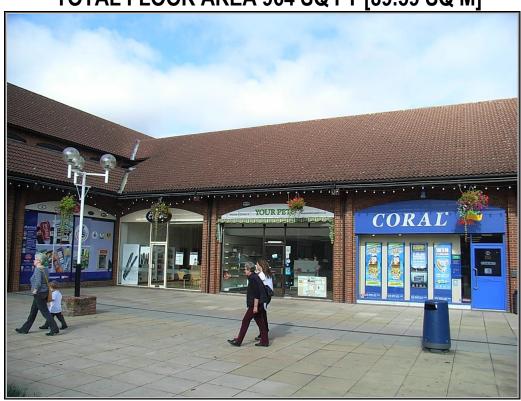

# PRIME OUT OF TOWN SHOPPING CENTRE

## **NEW LEASE AVAILABLE**

TOTAL FLOOR AREA 964 SQ FT [89.59 SQ M]

UNIT 10, CHINEHAM SHOPPING CENTRE, BASINGSTOKE, HAMPSHIRE, RG24 8BQ

- ◆ LARGE WELL ESTABLISHED OUT OF TOWN SHOPPING CENTRE
- **♦ EXCELLENT CUSTOMER CAR PARKING WITH APPROX 886 FREE SPACES**
- ◆ ACCOMMODATES MANY MULTIPLE NATIONAL RETAILERS INCLUDING POUNDLAND, M & S SIMPLY FOOD, MATALAN & BOOTS
- ◆ ANCHOR TENANT TESCO SUPERMARKET (APPROX 70,000 SQ FT TRADING 24 HOURS)
- ◆ TESCO PETROL FILLING STATION ON-SITE

#### LOCATION

Chineham Shopping Centre is situated 3 miles to the north east of Basingstoke Town Centre adjacent to the A33 trunk route which links the town to Reading.

The centre provides 164,000 sq ft of prime retail accommodation and benefits from approximately 886 free customer parking spaces. The scheme accommodates many multiple national retailers including Tesco, Boots, Matalan, M & S Simply Food, Poundland, Superdrug, Costa Coffee, Iceland Frozen Foods, St Michaels Hospice, to name but a few.