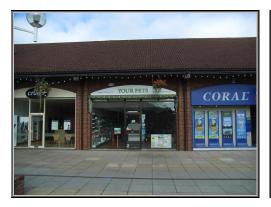

#### Unit 10, Chineham Shopping Centre, Basingstoke, Hampshire, RG24 8BQ

#### **ACCOMMODATION**

The premises enjoy a prominent position in the centre.

Internal width -19 ft [5.7m]Maximum shop depth -51 ft [15.5m] Total floor area -964 sq ft [89.59 sq m]

Rear service vard.

Measured in accordance with the Royal Institution of Chartered Surveyors Code Of Measuring Practice (6th Edition).