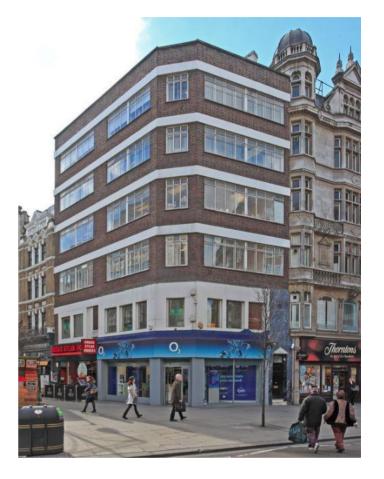

# 351 Oxford Street, London, W1

Bright Self-Contained office space To Let

#### Location

This 1930's building occupies an end-terrace position on Oxford Street, at its junction with Woodstock Street within the Mayfair district of London city centre. The property is located in the heart of the significant retail offering of Oxford Street and closely situated to New Bond Street this location provides excellent restaurant, café and retail amenities, for any office occupier.

#### Description

This self-contained office building provides a series of office units across basement, ground and five upper floors. The 5th floor is accessed via lift or staircase from a dedicated entrance at street level. The available office space is part fitted.