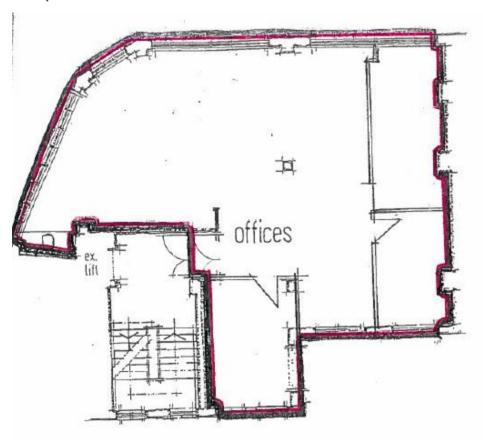

part fitted.

## **Specification**

- Excellent levels of light from 3 elevations
- Plasterboard ceiling
- Passenger lift
- Suspended luminaire strip-lighting
- Remote controlled wall mounted air-conditioning units
- Secondary glazing
- Perimeter trunking
- Carpet floor covering
- Voice entry phone
- 1 x fitted board room
- Fitted kitchenette

## Floor Areas

| Floor           | Sq ft | Sq m |
|-----------------|-------|------|
| 5 <sup>th</sup> | 1,196 | 111  |
| Total           | 1,196 | 111  |

March 2019



#### **Lease Terms**

New Lease available direct from the landlord, for a term to be agreed.

#### Use

The building benefits from B1 – offices use class.

## **Quoting Rent:**

£57.50 per sq ft

## Rates

£14.75 per sq ft

# **Service Charge**

c.£TBC per sq ft



### Floorplan:



For further information or to arrange an inspection:

#### Contact:

Samantha Jones 020 7747 0140 Samantha.Jones@levyllp.co.uk

Oliver Pardoe 020 7747 0161 Oliver.pardoe@levyllp.co.uk