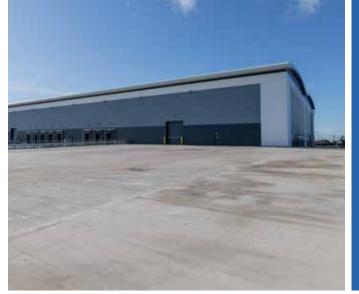

ST. MODWEN PARK BURTON TO LET B38 | B41 B58 | B79

A38 BURTON-ON-TRENT DE13 8ED

**AVAILABLE SUMMER 2020** stmodwenlogistics.co.uk

NEW WAREHOUSE/BUSINESS UNITS TO LET 38,195 sq ft (3,548 sq m) – 79,207 sq ft (7,359 sq m)

### **PHASE FOUR**

A 50 acre industrial and distribution site, St. Modwen Park Burton has outline planning consent for up to 1,000,000 sq ft (92,900 sq m) of commercial space.

The first two phases are occupied by Hellmann Worldwide Logistics, Supply Technologies, Keylite Roof Windows and London City Bond, whilst phase three has delivered an additional unit totalling 103,947 sq ft (9,657 sq m), which is available for immediate occupation.