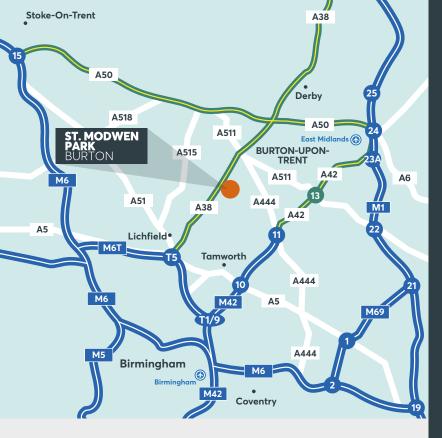

# TRAVEL DISTANCES

SAT NAV: DE13 8ED

(Source: Google Maps)

#### **CITIES**

| Lichfield      | 9 miles (15 km)     |
|----------------|---------------------|
| Tamworth       | 12.6 miles (20 km)  |
| Derby          | 17.5 miles (28 km)  |
| Birmingham     | 25.8 miles (42 km)  |
| Leicester      | 30.6 miles (49 km)  |
| Nottingham     | 34.1 miles (55 km)  |
| Stoke-on-Trent | 39.1 miles (63 km)  |
| Manchester     | 77.8 miles (125 km) |
| Leeds          | 89.8 miles (144 km) |
| London         | 131 miles (211 km)  |
|                |                     |

#### RAIL FREIGHT TERMINALS

| BIF1, Dordon                      | 19.3 miles (31 km) |
|-----------------------------------|--------------------|
| Hams Hall RFT, Coleshill          | 21.2 miles (34 km) |
| Freightliner Terminal, Birmingham | 25.7 miles (47 km) |
| DIRFT, Daventry                   | 52 miles (84 km)   |
|                                   |                    |

#### **AIRPORTS**

| Last Milalius | 25.9 IIIIles (42 KIII) |
|---------------|------------------------|
| Birmingham    | 27.2 miles (44 km)     |
| Manchester    | 70.3 miles (113 km)    |

#### **MOTORWAYS**

| A38 / A50 | 10.3 miles (16 km) |
|-----------|--------------------|
| M42 (J11) | 11 miles (18 km)   |
| M42 (J10) | 18.1 miles (29 km) |
| M6 (J14)  | 23 miles (37 km)   |
| M1 (J23a) | 25.5 miles (41 km) |