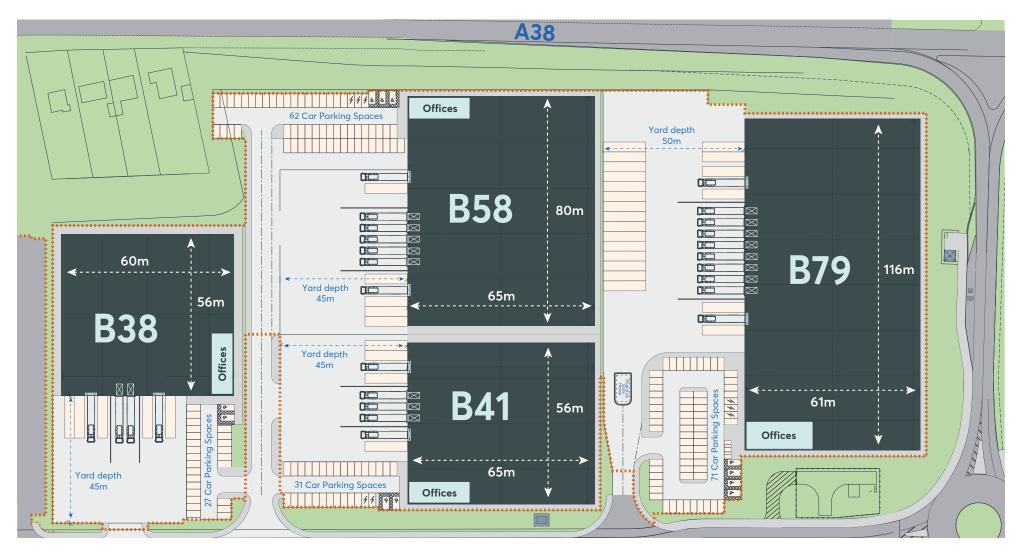

**B38** 

| <b>Unit Total</b>   | 38,195 sq ft         | 3,548 sq m |
|---------------------|----------------------|------------|
| Warehouse           | 35,433 sq ft         | 3,292 sq m |
| Ground Floor Office | 593 sq ft            | 55 sq m    |
| First Floor Office  | 2 <b>,</b> 169 sq ft | 202 sq m   |
| Yard Depth          |                      | 45m        |
| Dock Doors          |                      | 2          |
| Level Access Doors  |                      | 2          |
| Car Parking         |                      | 27         |

**B58** 

| Unit Total          | 57,961 sq ft          | 5,385 sq m |
|---------------------|-----------------------|------------|
| Warehouse           | 55 <b>,</b> 227 sq ft | 5,131 sq m |
| Ground Floor Office | 607 sq ft             | 56 sq m    |
| First Floor Office  | 2,217 sq ft           | 198 sq m   |
| Yard Depth          |                       | 45m        |
| Dock Doors          |                       | 5          |
| Level Access Doors  |                       | 2          |
| Car Parking         |                       | 62         |
|                     |                       |            |

**B41** 

| Unit Total          | 41,182 sq ft | 3,826 sq m |
|---------------------|--------------|------------|
| Warehouse           | 38,448 sq ft | 3,572 sq m |
| Ground Floor Office | 607 sq ft    | 56 sq m    |
| First Floor Office  | 2,127 q ft   | 198 sq m   |
| Yard Depth          |              | 45m        |
| Dock Doors          |              | 3          |
| Level Access Doors  |              | 2          |
| Car Parking         |              | 31         |

**B79** 

| Unit Total          | 79 <b>,</b> 207 sq ft | 7,359 sq m |
|---------------------|-----------------------|------------|
| Warehouse           | 75 <b>,</b> 385 sq ft | 7,003 sq m |
| Ground Floor Office | 605 sq ft             | 56 sq m    |
| First Floor Office  | 3,217 sq ft           | 299 sq m   |
| Yard Depth          |                       | 50m        |
| Dock Doors          |                       | 6          |
| Euro Docks          |                       | 2          |
| Level Access Doors  |                       | 2          |
| Car Parking         |                       | 71         |
|                     |                       |            |