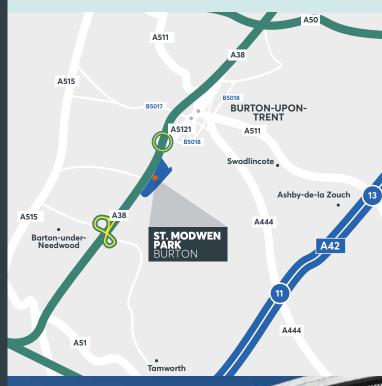

# TRAVEL DISTANCES

SAT NAV: DE13 8ED

(Source: Google Maps)

#### **CITIES**

| Lichfield      | 9 miles (15 km)     |
|----------------|---------------------|
| Tamworth       | 12.6 miles (20 km)  |
| Derby          | 17.5 miles (28 km)  |
| Birmingham     | 25.8 miles (42 km)  |
| Leicester      | 30.6 miles (49 km)  |
| Nottingham     | 34.1 miles (55 km)  |
| Stoke-on-Trent | 39.1 miles (63 km)  |
| Manchester     | 77.8 miles (125 km) |
| Leeds          | 89.8 miles (144 km) |
| London         | 131 miles (211 km)  |
|                |                     |

#### RAIL FREIGHT TERMINALS

| BIF1, Dordon                      | 19.3 miles (31 km) |
|-----------------------------------|--------------------|
| Hams Hall RFT, Coleshill          | 21.2 miles (34 km) |
| Freightliner Terminal, Birmingham | 25.7 miles (47 km) |
| DIRFT, Daventry                   | 52 miles (84 km)   |
|                                   |                    |

#### **AIRPORTS**

| Last Milalius | 25.9 IIIIles (42 KIII) |
|---------------|------------------------|
| Birmingham    | 27.2 miles (44 km)     |
| Manchester    | 70.3 miles (113 km)    |

#### **MOTORWAYS**

| A38 / A50 | 10.3 miles (16 km) |
|-----------|--------------------|
| M42 (J11) | 11 miles (18 km)   |
| M42 (J10) | 18.1 miles (29 km) |
| M6 (J14)  | 23 miles (37 km)   |
| M1 (J23a) | 25.5 miles (41 km) |