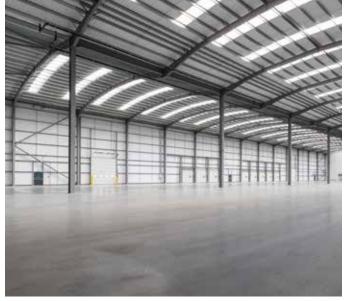

The construction of phase four is now also underway and will offer 38,195 sq ft (3,548 sq m) - 79,207 sq ft (7,359 sq m) of high quality warehouse and office space.

7 MVA

of power supply

on the estate

THE HIGH QUALITY **WAREHOUSE UNITS WILL BE COMPLETE AND AVAILABLE TO LEASE FROM SUMMER 2020.** 

**B38** 

| <b>Unit Total</b>   | 38,195 sq ft         | 3,548 sq m |
|---------------------|----------------------|------------|
| Warehouse           | 35,433 sq ft         | 3,292 sq m |
| Ground Floor Office | 593 sq ft            | 55 sq m    |
| First Floor Office  | 2 <b>,</b> 169 sq ft | 202 sq m   |
| Yard Depth          |                      | 45m        |
| Dock Doors          |                      | 2          |
| Level Access Doors  |                      | 2          |
| Car Parking         |                      | 27         |

**B58** 

| Unit Total          | 57,961 sq ft          | 5,385 sq m |
|---------------------|-----------------------|------------|
| Warehouse           | 55 <b>,</b> 227 sq ft | 5,131 sq m |
| Ground Floor Office | 607 sq ft             | 56 sq m    |
| First Floor Office  | 2,217 sq ft           | 198 sq m   |
| Yard Depth          |                       | 45m        |
| Dock Doors          |                       | 5          |
| Level Access Doors  |                       | 2          |
| Car Parking         |                       | 62         |
|                     |                       |            |

**B41** 

| Unit Total          | 41,182 sq ft | 3,826 sq m |
|---------------------|--------------|------------|
| Warehouse           | 38,448 sq ft | 3,572 sq m |
| Ground Floor Office | 607 sq ft    | 56 sq m    |
| First Floor Office  | 2,127 q ft   | 198 sq m   |
| Yard Depth          |              | 45m        |
| Dock Doors          |              | 3          |
| Level Access Doors  |              | 2          |
| Car Parking         |              | 31         |

**B79** 

| Unit Total          | 79 <b>,</b> 207 sq ft | 7,359 sq m |
|---------------------|-----------------------|------------|
| Warehouse           | 75 <b>,</b> 385 sq ft | 7,003 sq m |
| Ground Floor Office | 605 sq ft             | 56 sq m    |
| First Floor Office  | 3,217 sq ft           | 299 sq m   |
| Yard Depth          |                       | 50m        |
| Dock Doors          |                       | 6          |
| Euro Docks          |                       | 2          |
| Level Access Doors  |                       | 2          |
| Car Parking         |                       | 71         |
|                     |                       |            |