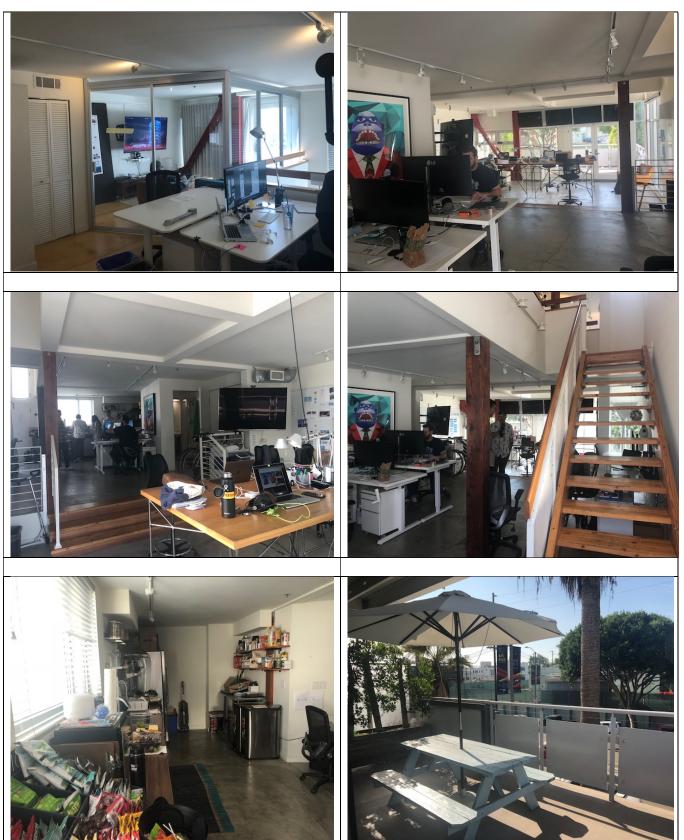

## **RATE REDUCTION!** LIVE/WORK CREATIVE LOFT FOR LEASE **VENICE, CA**

| Address:                            | 615 Hampton Drive, Suite D301, Venice, CA 90291                                                                                                  |                                                                                                                   |                                 |  |  |
|-------------------------------------|--------------------------------------------------------------------------------------------------------------------------------------------------|-------------------------------------------------------------------------------------------------------------------|---------------------------------|--|--|
| Building Size:<br>Approximately 1,7 | 62 Square Feet.                                                                                                                                  | Rental Rate:<br><del>\$5.50</del> / <b>\$4.95</b> sq ft NNN                                                       | Date Available:<br>July 1, 2019 |  |  |
| Lease Length:                       | 3 – 5 years.                                                                                                                                     |                                                                                                                   |                                 |  |  |
| Parking:                            | <ul> <li>1 gated tandem part</li> </ul>                                                                                                          | 1 gated tandem parking space included at no additional charge.                                                    |                                 |  |  |
| Description:                        | <ul> <li>Glass conference ro</li> <li>Concrete floors.</li> <li>Full Kitchen.</li> <li>2 Bathrooms with SI</li> <li>2 Outdoor Patios.</li> </ul> | Full Kitchen.<br>2 Bathrooms with Showers.                                                                        |                                 |  |  |
| Area:                               |                                                                                                                                                  | Prime Venice location in the heart of Silicon Beach.<br>A few blocks from Google, Abbot Kinney, and Santa Monica. |                                 |  |  |
| Agent:                              | Evan Pozarny (310) 458-4100 Ext. 221 DRE # 01304769 <u>epozarny@muselli.net</u>                                                                  |                                                                                                                   |                                 |  |  |

# 615 Hampton Drive, Suite D301, Venice, CA 90291