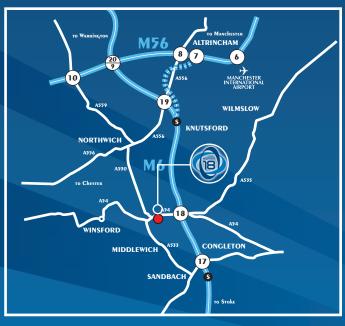

- Phase 2

MIDDLEWICH, JUNCTION 18/M6



# For Sale / To Let

Proposed High Specification Industrial/Business Space Units

**Unit B** 9,000 sq.ft. (836.13 sq.m)

Unit C 20,400 sq.ft. (1,895.22 sq.m)





Valley Court is a new development by Pochin Developments Limited, designed to the highest standards and will provide the opportunity for occupiers to purchase or rent light industrial / business space units.

# PROPOSED SPECIFICATION

- Steel portal frame construction.
- Profile insulated steel sheeting to external elevations, with intermittent roof lights.
- Internal eaves height in excess of 7-8 metres.
- Reinforced and sealed concrete floor.
- Office content on ground floor.
- Large concrete surfaced loading yard.
- 25 metre turning circle.
- Office content to occupiers requirements.



Misrepresentation Act 1967. Unfair Contract Terms Act 1977 The Property Misdescriptions Act 1991. These particulars are issued without any responsibility on the part of the agent and are not to be construed as containing any representation or fact upon which any person is entitled to rely. Neither the agent nor any person in their employ has any authority to make or give any representation or warranty whatsoever in relation to the property. October 2015 RB&Co Advertising 0161 281 0088 www.richardbarber.co.uk

# **AVAILABILITY**

| Unit No. | Gross Internal Floor Area (GIFA) |               |
|----------|----------------------------------|---------------|
| В        | 9,000 sq.ft                      | 836.13 sq.m   |
| С        | 20,400 sq.ft                     | 1,895.22 sq.m |
| Total