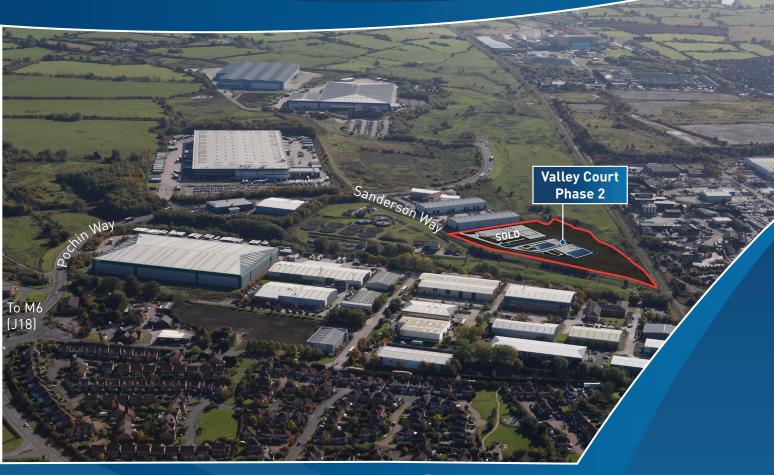

# Valley Court - Phase 2

MIDDLEWICH, JUNCTION 18/M6

# For Sale / To Let

Proposed High Specification Industrial/Business Space Units

**Unit B** 9,000 sq.ft. (836.13 sq.m)

Unit C 20,400 sq.ft. (1,895.22 sq.m)

Valley Court is a new development by Pochin Developments Limited, designed to the highest standards and will provide the opportunity for occupiers to purchase or rent light industrial / business space units.