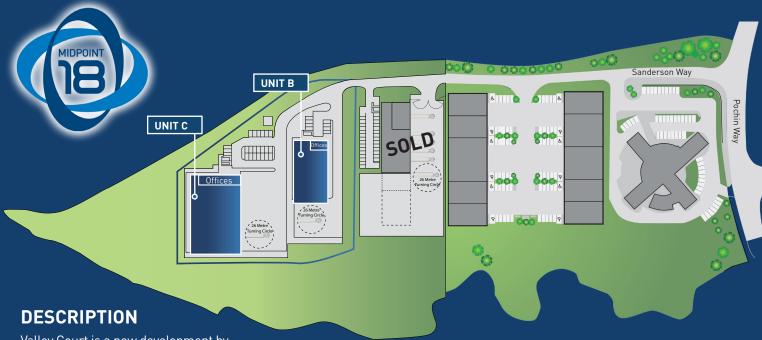

# For Sale / To Let

Proposed High Specification Industrial/Business Space Units

**Unit B** 9,000 sq.ft. (836.13 sq.m)

Unit C 20,400 sq.ft. (1,895.22 sq.m)

Valley Court is a new development by Pochin Developments Limited, designed to the highest standards and will provide the opportunity for occupiers to purchase or rent light industrial / business space units.

# **AVAILABILITY**

| Unit No. | Gross Internal Floor Area (GIFA) |               |
|----------|----------------------------------|---------------|
| В        | 9,000 sq.ft                      | 836.13 sq.m   |
| С        | 20,400 sq.ft                     | 1,895.22 sq.m |
| Total    | 29,400 sq.ft                     | 2,731.35 sq.m |