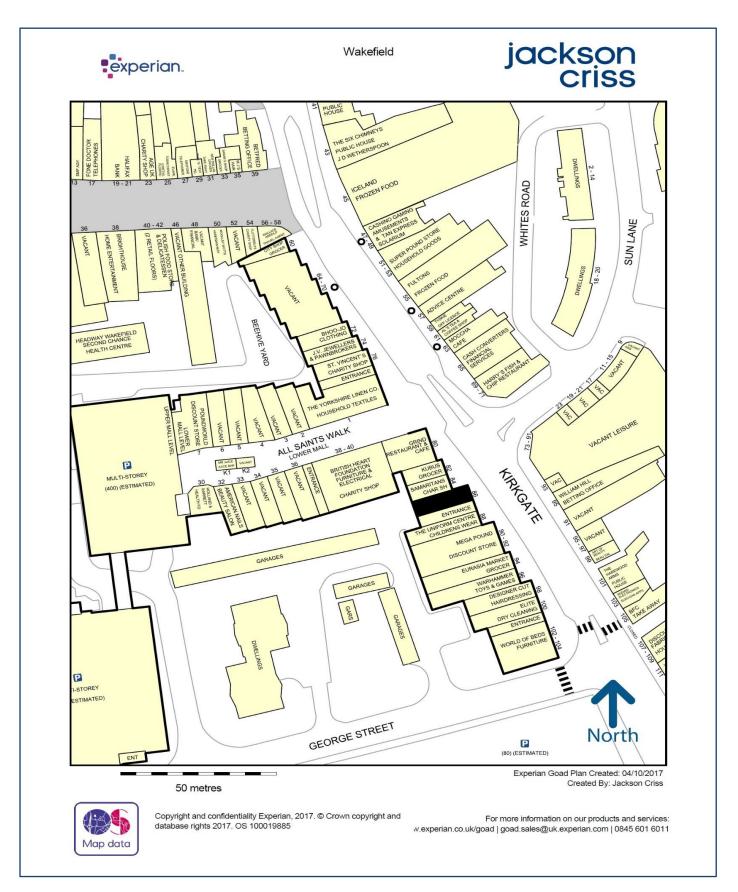

#### **LOCATION**

The Ridings Shopping Centre is at the heart of the retail offer in Wakefield providing approximately 345,000 sq ft of covered retail accommodation. Anchor tenants include Marks & Spencer, TK Maxx, Primark and Morrisons with the likes of Bodycare, Boots, Clintons and F Hinds Jewellers alongside.

The centre benefits from an adjoining multi-storey car park with approximately 1,070 spaces. The premises enjoy street frontage to Kirkgate in close proximity to **Wilko, Iceland, Grind** and **Heron Frozen Foods** with numerous bus stops also in the immediate vicinity.