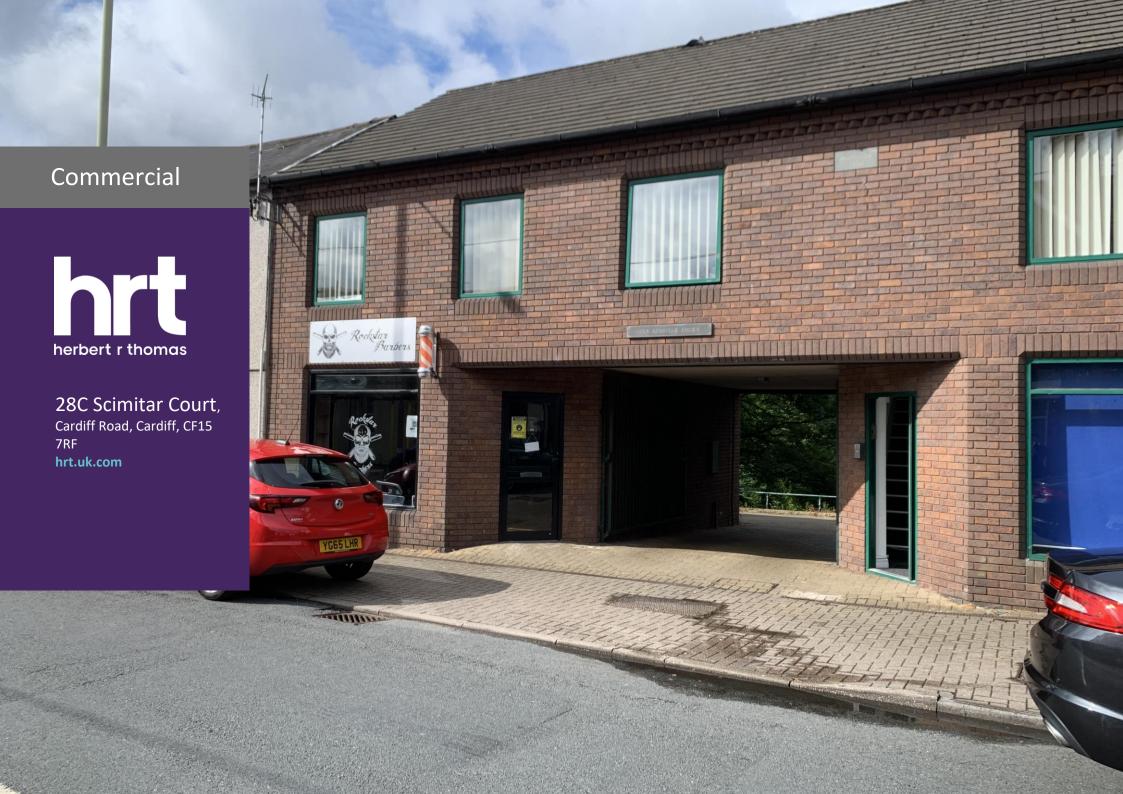

# 28C Scimitar Court, Cardiff Road, Cardiff, CF15 7RF

# Description

The premises is a ground floor retail unit benefiting from mains electricity and water. There Is wooden flooring throughout with painted walls and ceiling. The main retail space has a large aluminium framed window to the front elevation and a counter space with underneath storage – the area measures approximately 25.07 sqm. To the rear of the retail area is a storage cupboard, staff kitchen area with a metal sink and staff WC.

The premises is set within a predominant retail area being nearby to both national and local businesses and has the benefit of a large volume of footfall.