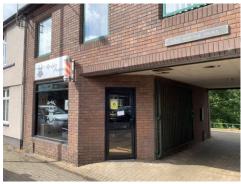

# Description

The premises is a ground floor retail unit benefiting from mains electricity and water. There Is wooden flooring throughout with painted walls and ceiling. The main retail space has a large aluminium framed window to the front elevation and a counter space with underneath storage – the area measures approximately 25.07 sqm. To the rear of the retail area is a storage cupboard, staff kitchen area with a metal sink and staff WC.