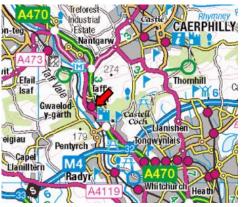

#### Location

For Sat Nav users: Postcode CF15 7RF

Situated within the buoyant town of Taffs Well this unit presents a unique opportunity to run a retail business – just a stone's throw from the M4.

Taffs Well is strategically located just off the A470 Cardiff to Merthyr Tydfil dual carriageway. Junction 32 of the M4 Motorway lies approximately 3 miles to the south.