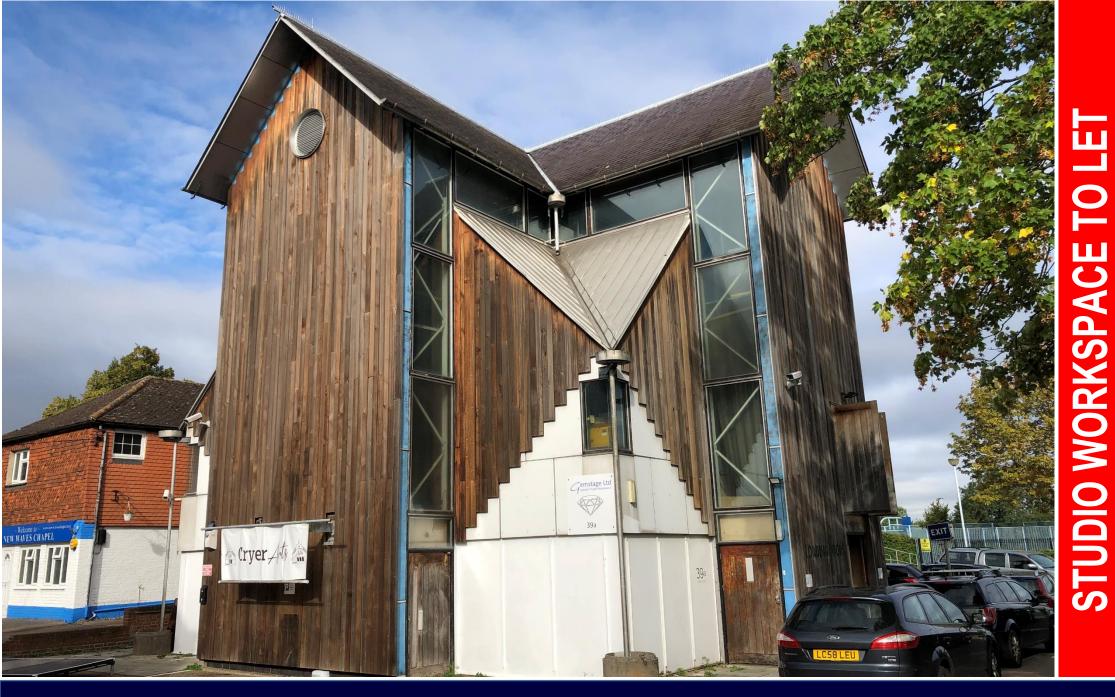

#### DESCRIPTION

Studio workspace within a unique building in the heart of Carshalton Village. The building was purpose built in 1992 for designing and building theatre sets. The available space is situated on a mezzanine level.

#### LOCATION

The space is located on a mezzanine level above the first floor accessed via an adjustable staircase. The building is situated immediately behind The Cryer Arts Centre on the High Street and is well placed for local shops and other amenities. Carshalton Station is approximately 10 minutes walk away providing regular services to London Victoria, Sutton, Epsom & Dorking.