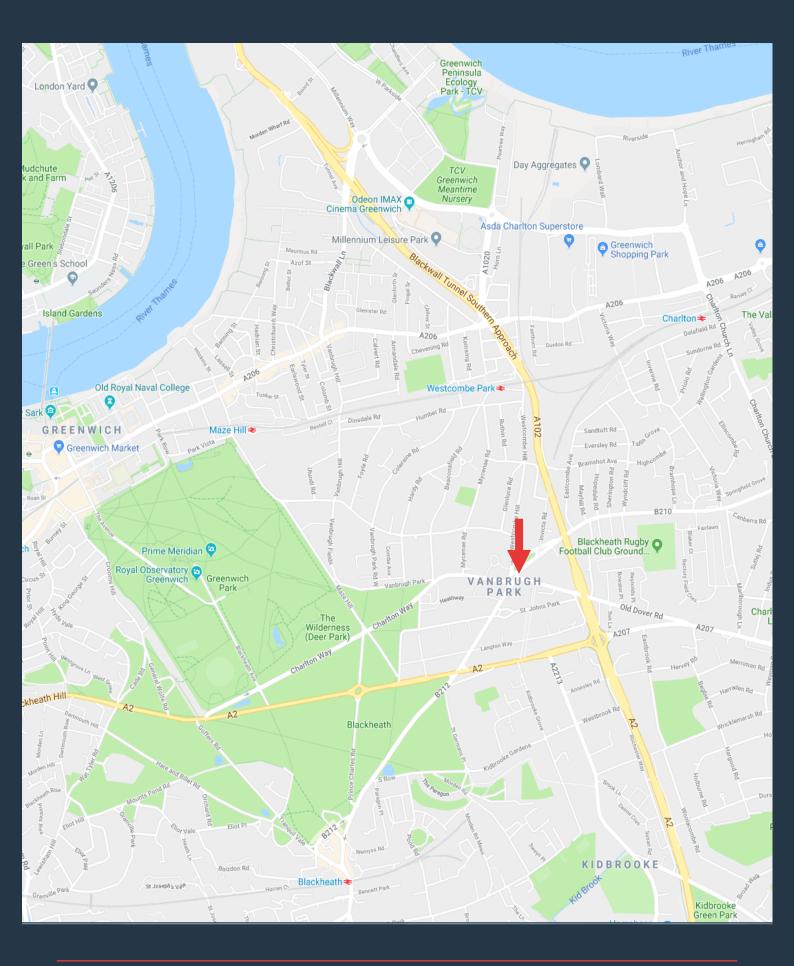

### Location

The subject property is located in the Royal Borough of Greenwich. The property is situated approximately 0.8 miles north of the affluent town of Blackheath on Stratheden Parade. Stratheden Parade is 0.7 miles south of Westcombe Park Station and 0.8 miles north of Blackheath Station which both connect to London Bridge and Cannon Street Stations.

The property is situated fronting Old Dover Road on Stratheden Parade. This is a small retail pitch which is spread out around a busy junction and Batley Park (a small green). Nearby occupiers include M&S, Barclays, Post Office and Ladbrookes with the majority of the retail pitch being made up of independent occupiers.