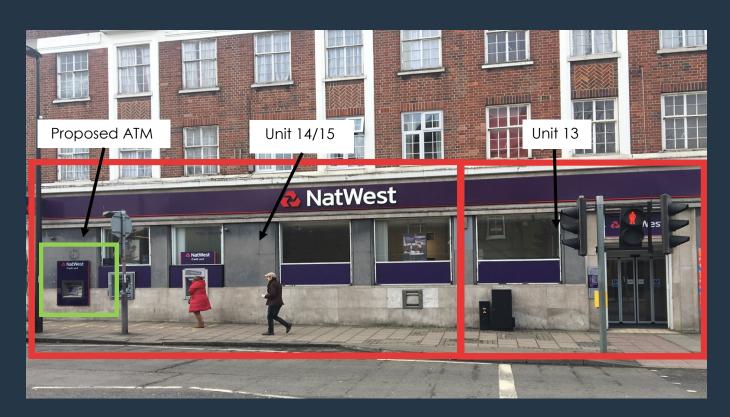

# Unit 13

Passing rent £22,500 pa expiring 23/06/25 **Unit 14/15** 

Passing rent £38,000 pa expiring 9/06/25

Available on either an assignment of the leases or sub leases.

#### **Conditions**

Subject to an ATM lease.