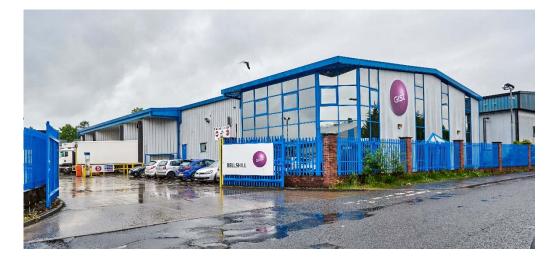

For lease

5 Sholto Crescent, Bellshill Industrial Estate, Bellshill ML4 3LX

- Available To Let/For Sale
- 17,516 sq ft of warehouse and office space across two levels
- Established industrial location with excellent road connectivity

The unit is a detached property which is of steel frame construction with integral blockwork elevations. The unit benefits from a fully enclosed year area and car parking. Loading is via 5 dock loaders leading out to the yard. Heating and Lighting is provided throughout.