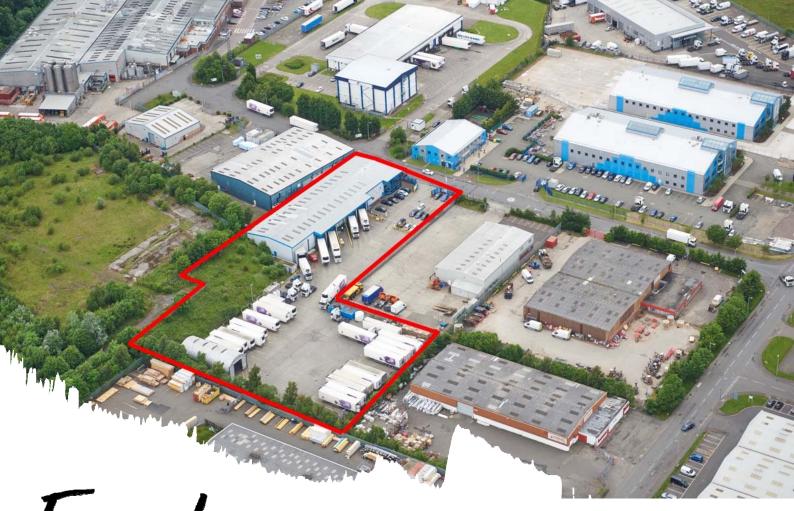

For lease

5 Sholto Crescent, Bellshill Industrial Estate, Bellshill ML4 3LX

- Available To Let/For Sale
- 17,516 sq ft of warehouse and office space across two levels
- Established industrial location with excellent road connectivity

The property occupies a strategic location fronting Sholto Crescent within the popular and well established Bellshill Industrial Estate, which lies approximately 2 miles from the M8 and 1.5 miles from junction 5 of the M74.

The unit is a detached property which is of steel frame construction with integral blockwork elevations. The unit benefits from a fully enclosed year area and car parking. Loading is via 5 dock loaders leading out to the yard. Heating and Lighting is provided throughout.