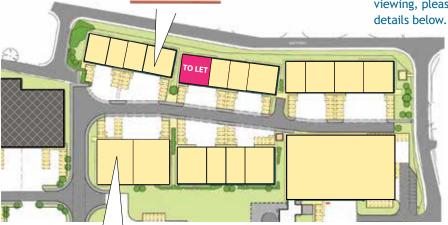

# The Estate

Central Park is situated within the heart of Bridgend Industrial Estate, halfway between Cardiff and Swansea and near to the M4 at Junction 35. Close to Bridgend town centre and yet within easy reach of the motorway, Central Park is easily accessible for employees and customers.

The Estate is a popular location for commercial/trade counter users such as Biotec, Screw Fix, Plumbase, Toolstation, Edmundson Electrical & Greggs