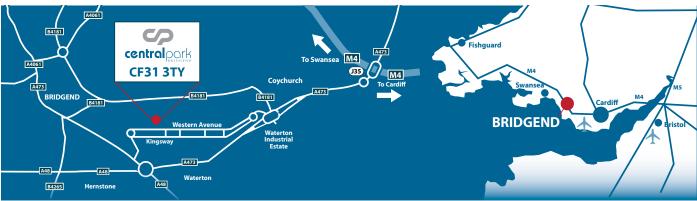

# The Estate

Central Park is situated within the heart of Bridgend Industrial Estate, halfway between Cardiff and Swansea and near to the M4 at Junction 35. Close to Bridgend town centre and yet within easy reach of the motorway, Central Park is easily accessible for employees and customers.