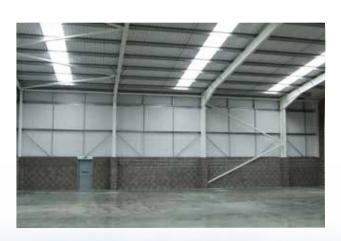

# Specification

- High quality trade counter units
- 6m eaves height
- Steel portal frame
- 37.5 kN/m<sup>2</sup> floor loading
- · Mains services connected
- EPC D