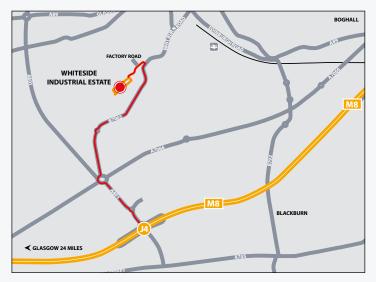

#### LOCATION

Whiteside Industrial Estate is located 1.5 miles to the North of J4 of the M8 and half a mile to the South of Bathgate Town Centre. From J4 of the M8, drive North along the A801 for about 0.5 mile and take the B7002 exit at the roundabout. Follow this for 1 mile and Whiteside Industrial Estate is on the left.