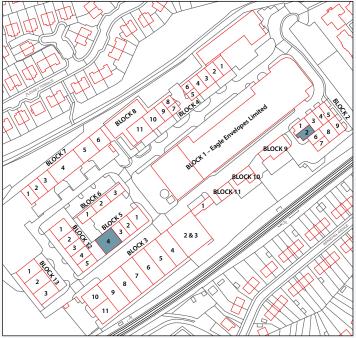

#### **ACCOMMODATION & BUSINESS RATES**

We estimate the gross internal area of the accommodation to be approximately as follows:

| Unit               | SQ M | SQ FT | Rent (£) | Rateable<br>Value (£) | Status    |
|--------------------|------|-------|----------|-----------------------|-----------|
| Block 2,<br>Unit 2 | 109  | 1,173 | 7,000    | 3,750                 | Available |
| Block 5,<br>Unit 4 | 279  | 3,003 | 15,000   | 10,300                | Available |