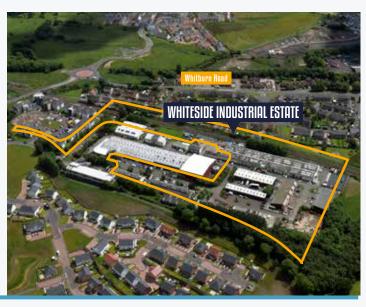

# Whiteside Industrial Estate Bathgate EH48 2RX

- Flexible terms
- Immediate entry
- 1.5 miles from J4, M8
- Enclosed yard with some units
- Current Trade Occupiers include Graham and Plumbline

#### **DESCRIPTION**

A variety of units and sizes are available from modern trade units to low cost storage units. Some units include an enclosed yard. Higher profile occupiers on the estate include Graham and Plumbline.