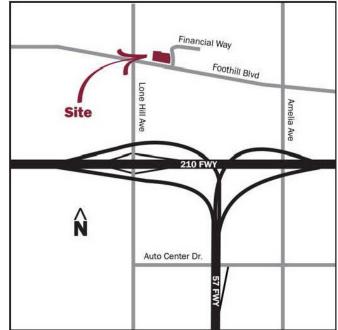

# OFFICE SPACE FOR LEASE 2001 E. Financial Way, Glendora, CA

# **PROPERTY FEATURES**

- High Identity Frontage
- ±1,739 SF Available
- Executive Level Offices Improvements
- 4:1000 Parking Ratio
- Close Proximity to 210, 57, and 10
  Freeways