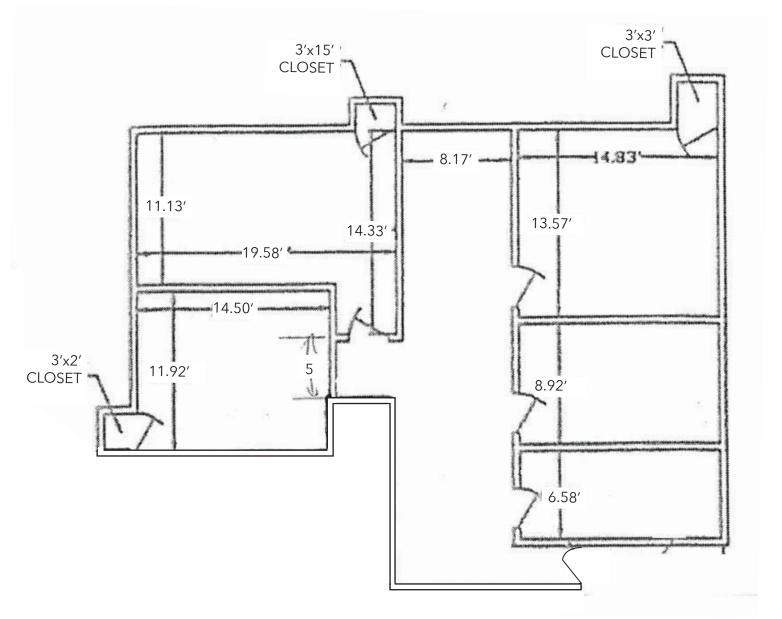

# **PROPERTY FEATURES**

- High Identity Frontage
- ±1,739 SF Available
- Executive Level Offices Improvements
- 4:1000 Parking Ratio
- Close Proximity to 210, 57, and 10
  Freeways