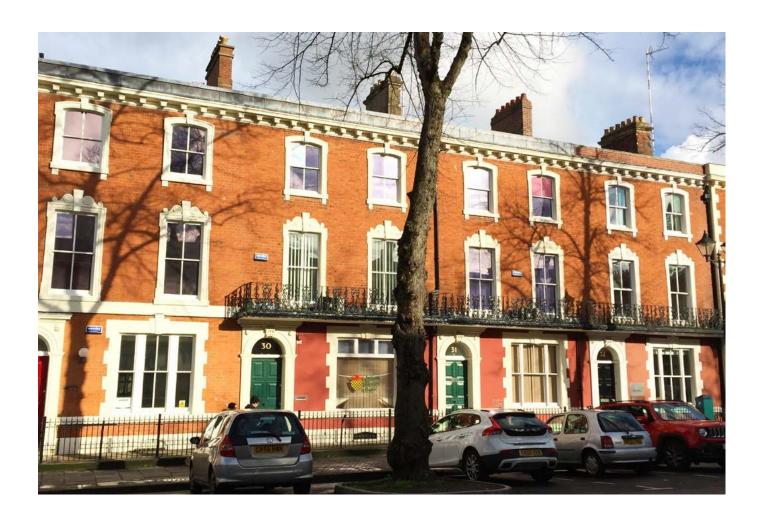

### 30-31 Windsor Place, Cardiff, CF10 3BZ

City Centre Offices with Parking

- Prominent self contained office building
- 9 dedicated car parking spaces
- Prestige location on sought after street
- Private entrance
- Additional basement storage

#### Location

The property is situated on Windsor Place, a popular commercial location in Cardiff city centre. Queen Street Station is within a 5 minute walk and the busy Queen Street retail area is within 2 minutes walking distance.

#### Description

The property comprises two 3 storey terraced buildings that have been combined to provide a single office premises. The accommodation benefits from:

- · Suspended ceilings with recessed LED lighting
- Air conditioning throughout
- · Gas central heating
- Decoration and carpeting throughout
- Kitchen facilities at ground and second floor level
- Male & female WC's
- Intruder alarm, CCTV and intercom system