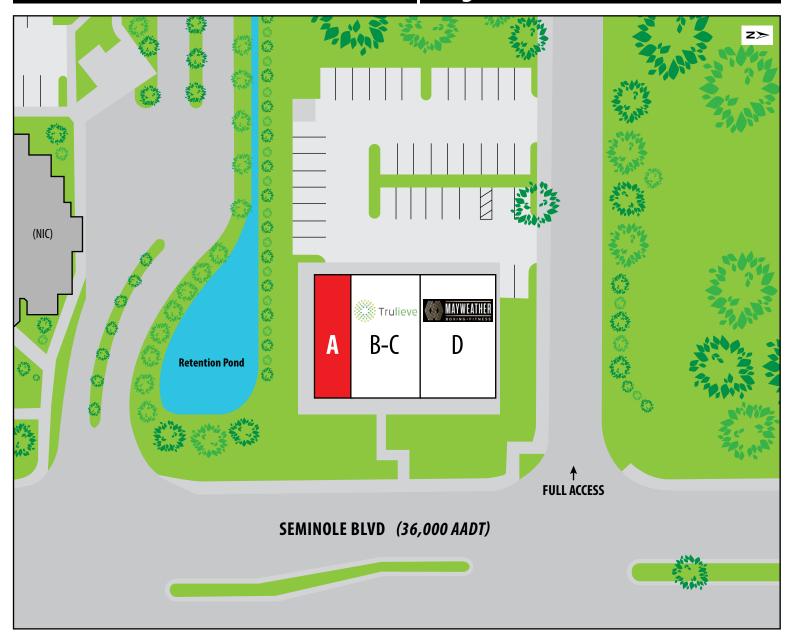

## 2076 SEMINOLE PLAZA 2076 Seminole Blvd | Largo, FL 33778

| UNIT | TENANT                      | SF    |
|------|-----------------------------|-------|
| A    | AVAILABLE                   | 1,367 |
| B-C  | Trulieve                    | 2,544 |
| D    | Mayweather Boxing + Fitness | 2,611 |