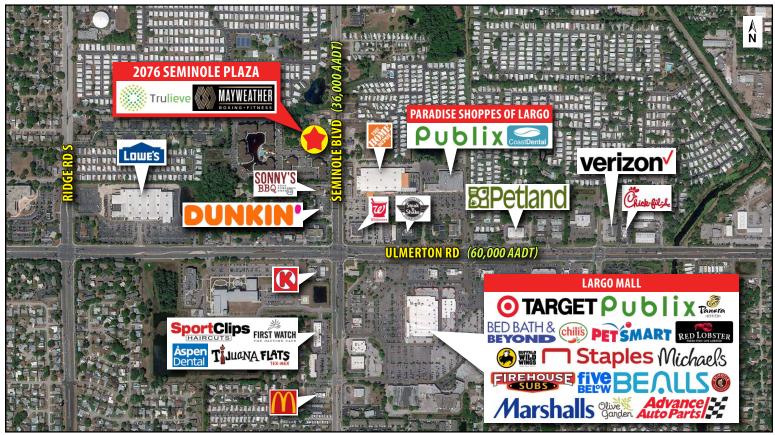

## 2076 SEMINOLE PLAZA 2076 Seminole Blvd | Largo, FL 33778

## **PROPERTY HIGHLIGHTS:**

- 1,367 SF available
- Grease trap available on-site
- 1/2 mile north of the Largo Mall
- · Unobstructed visibility with full access
- Demographics include a population of over 260,000 with an average household income more than \$74,000 within a 5-mile radius
- Shopping center total GLA: 6,522 SF (MOL)

| KEY DEMOS                    | 1 MILE      | 3 MILES  | 5 MILES  |  |
|------------------------------|-------------|----------|----------|--|
| POPULATION                   |             |          |          |  |
| 2021 Estimated Population    | 14,060      | 114,319  | 260,883  |  |
| 2021 Estimated Households    | 7,167       | 53,914   | 120,883  |  |
| INCOME                       |             |          |          |  |
| 2021 Estimated Avg HH Income | \$55,468    | \$68,876 | \$74,714 |  |
| AGE                          |             |          |          |  |
| Median Age                   | 55          | 49       | 49       |  |
| DAYTIME DEMOS                |             |          |          |  |
| Number of Businesses         | 622         | 6,190    | 15,789   |  |
| Number of Employees          | 5,670       | 44,955   | 128,091  |  |
| Total Daytime Population     | 12,413      | 89,359   | 229,769  |  |
| TRAFFIC COUNTS               |             |          |          |  |
| Seminole Blvd (N/S)          | 36,000 AADT |          |          |  |
| Ulmerton Rd (E/W)            | 60,000 AADT |          |          |  |