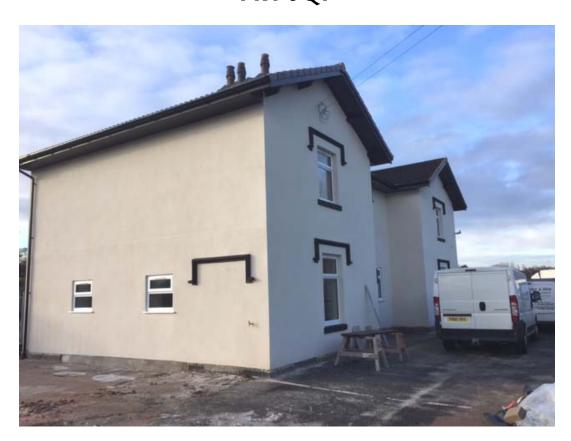

# "CROSSLEY HOUSE" CROSSLEY HOUSE INDUSTRIAL ESTATE LEYLAND ROAD PENWORTHAM PR1 9QP

#### **DESCRIPTION**

The detached property provides office accommodation on two floors. There is a main entrance to the ground floor with three offices and a further four offices to the first floor. WC and kitchen facilities are also provided.

The property has been subject to a full program of redecoration and refurbishment to include:

- Plastered and painted walls
- Upvc double glazed windows
- Electric and data points
- Plastered ceilings inc spot lighting
- Carpet tile floor coverings
- 12 car parking spaces