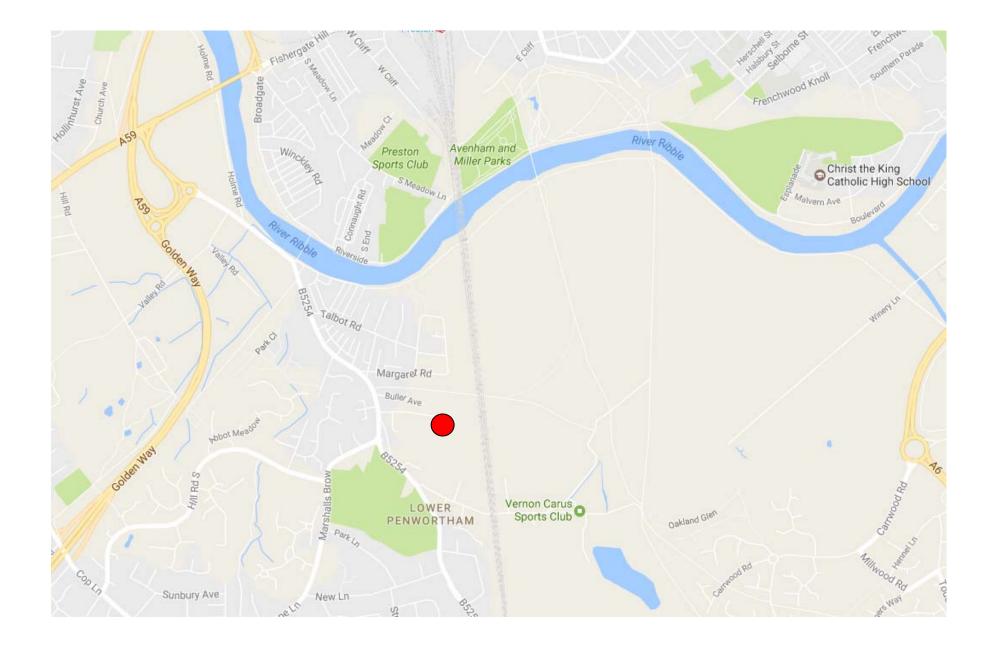

### **LOCATION**

The property is located with Crossley House Industrial Estate, a private business park, accessed from Leyland Lane in Lower Penwortham.

Junction 29 of the M6, junction 9 of the M61 and junction 1 of the M65 lie approximately 2 miles to the South, which provides access to the national motorway networks.