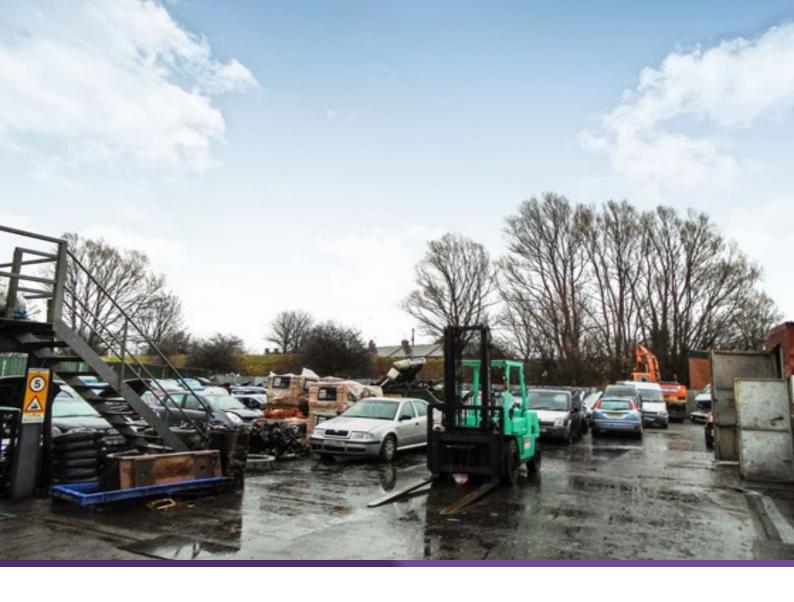

## **Description**

We are pleased to offer to the market both the business and freehold of this car scrap yard, ideally located along Mitre Place within Temple Town industrial estate, South Shields. The business, trading as Temple Town Autos, is a very well established scrap car dealer which has been dismantling vehicles and selling spare parts for over 50 years. The business occupies a 105sqm single storey industrial unit, and the surrounding site which is used for storing the vehicles. A full list of equipment included in the sale and the business accounts can be made available upon serious request.

#### **Business Details**

The subject business is a scrap car business trading as 'Temple Town Autos'. Established over 50 years ago, the current owners have been running the business for the last 16 years and are selling to make time for personal commitments. Temple Town Autos offers car dismantling and scrapping services, and sells spare parts from cars stored in their scrapyard. The business has its own established website with information and Contact Us forms, and benefits from good online reviews. Equipment included in the sale includes a scrap handler, forklift truck and tyre machine; a full list can be arranged after discussion. Accounts can be made available upon serious enquiry.