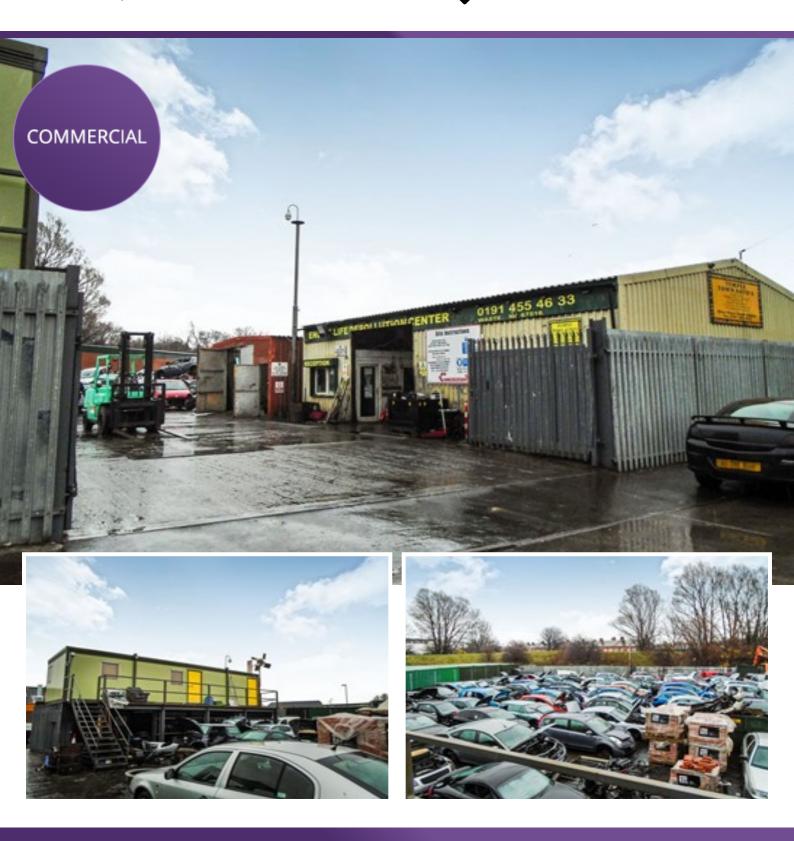

## **Description**

We are pleased to offer to the market both the business and freehold of this car scrap yard, ideally located along Mitre Place within Temple Town industrial estate, South Shields. The business, trading as Temple Town Autos, is a very well established scrap car dealer which has been dismantling vehicles and selling spare parts for over 50 years. The business occupies a 105sqm single storey industrial unit, and the surrounding site which is used for storing the vehicles. A full list of equipment included in the sale and the business accounts can be made available upon serious request.

#### Site Details

The subject site measures an area (including the building) of approximately 1,560sqm with a perimeter of approximately 157m. There is a single storey workshop/industrial unit on the site with an NIA of approximately 105sqm (1,130sqft).

#### **Business Details**

The subject business is a scrap car business trading as 'Temple Town Autos'. Established over 50 years ago, the current owners have been running the business for the last 16 years and are selling to make time for personal commitments. Temple Town Autos offers car dismantling and scrapping services, and sells spare parts from cars stored in their scrapyard. The business has its own established website with information and Contact Us forms, and benefits from good online reviews. Equipment included in the sale includes a scrap handler, forklift truck and tyre machine; a full list can be arranged after discussion. Accounts can be made available upon serious enquiry.