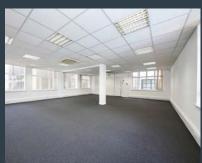

Local transport links are located within a short walking distance such as Piccadilly Circus station and Green Park station.

Accessed via St James's Street, the building entrance offers a traditional feel with original wooden features. The building benefits by a 6 person lift and the office space offers two recently decorated large open plan areas for working, each with great floor-to-ceiling heights. These are connected via a small corridor where a small tea point and WC's are located. The office offers plenty of natural light with fantastic views over St James's Street.

## **FEATURES**

- 2x large offices
- Air conditioning
- Tea point
- Demised WC
- New carpet
- EPC rating E