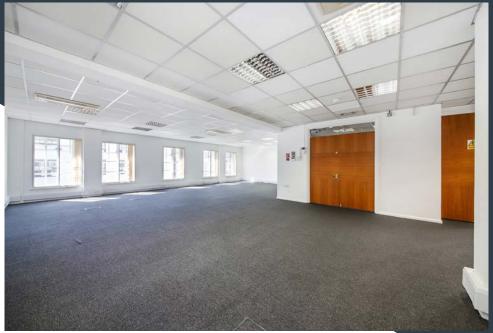

Local transport links are located within a short walking distance such as Piccadilly Circus station and Green Park station.

Accessed via St James's Street, the building entrance offers a traditional feel with original wooden features. The building benefits by a 6 person lift and the office space offers two recently decorated large open plan areas for working, each with great floor-to-ceiling heights. These are connected via a small corridor where a small tea point and WC's are located. The office offers plenty of natural light with fantastic views over St James's Street.

## **FEATURES**

- 2x large offices
- Air conditioning
- Tea point
- Demised WC
- New carpet
- EPC rating E