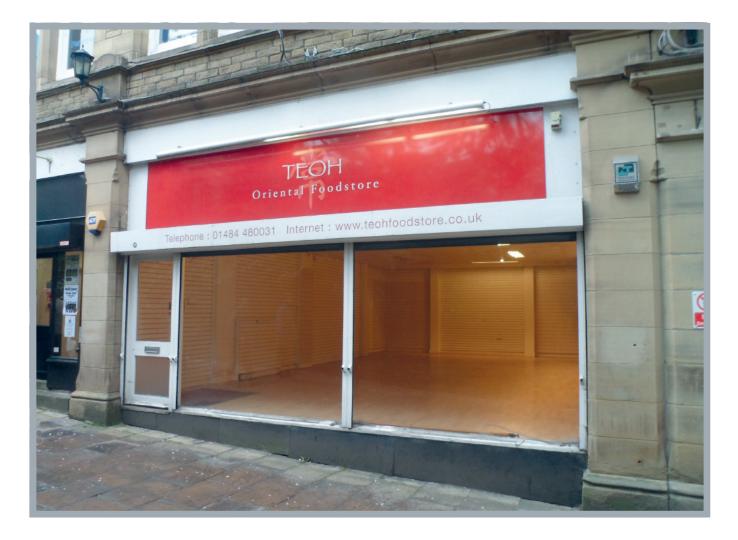

## **19 Imperial House**

Huddersfield HD1 2BR

- Prominent town centre retail unit
- 71.6m<sup>2</sup> (771 sq ft)
- Nearby occupiers include Sainsburys, Moss Bros and Ryans Newsagents

walkersingleton.co.uk 01484 477600

### Location

The premises form part of the larger Imperial Arcade, an attractive Grade II Listed shopping arcade which provides access between New Street and Market Street.

New Street is a prime retail location within the town with nearby occupiers including Yorkshire Bank, Moss Bros and Waterstones. The entrance to the Arcade from Market Street is opposite the entrance to the Sainsbury's town centre store.

## Description

The property comprises a self contained ground floor retail unit benefitting from a large shop frontage with steel roller shutters to the Arcade.

Internally the property provides open plan retail accommodation together with additional ground floor stores and W/C provision.