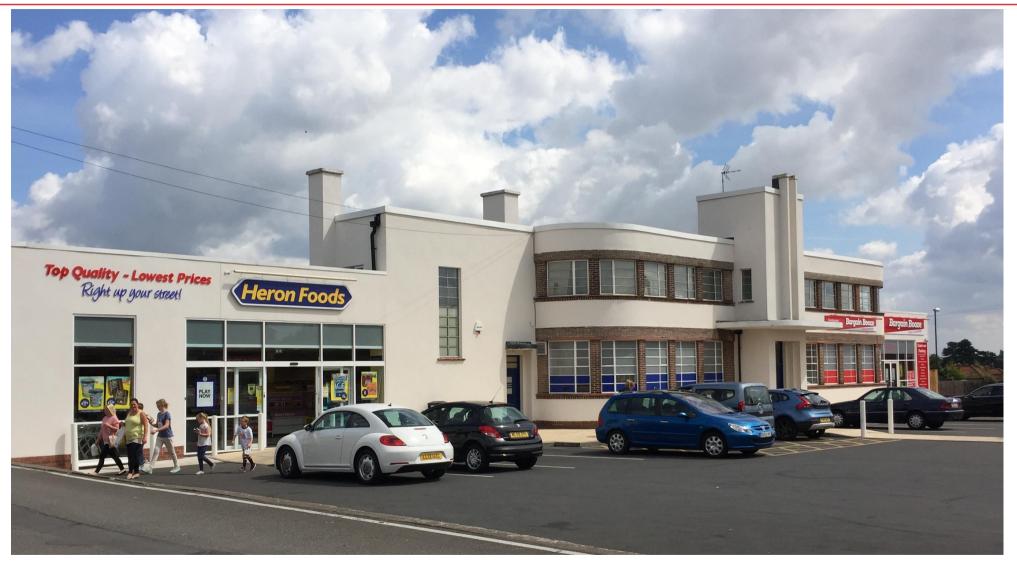

#### Location

Wiltshire Road is one of the main spine roads leading through Chaddesden, a busy and large suburb of Derby with a population in excess of 13,000. The site is located in a popular local centre comprising a range of independent and national retailers including Coral, Heron Foods, Bargain Booze, NISA and Wilson Pharmacy.

#### Description

The former Public House has been redeveloped to provide three retail units, two of which are now let. Unit B provides 70.77 sq m (762 sq ft). There is additional basement storage of approximately 1,000 sq ft if required.