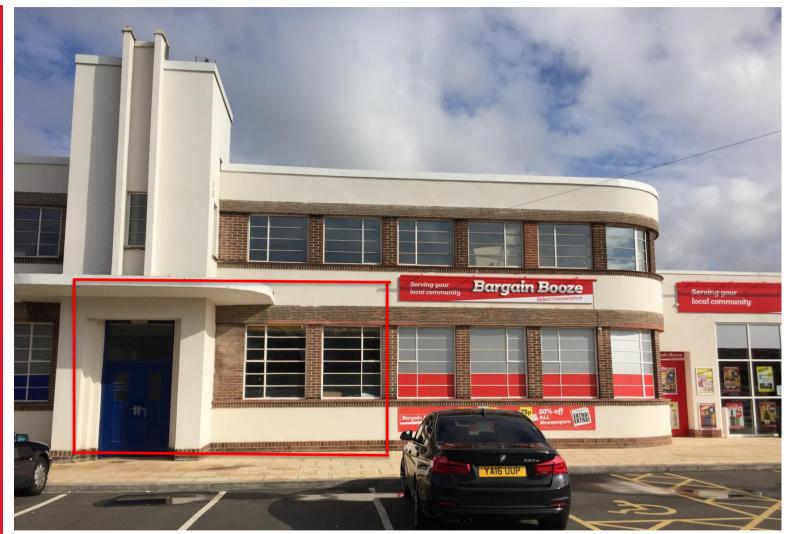

# LET

- 70.77 sqm (762 sq ft) GIA
- Adjacencies Heron Foods
  & Bargain Booze
- Good Parking
- Suit other retail / hot food / community uses

Ben Taylor 07870 682050 btaylor@innes-england.com

#### Description

The former Public House has been redeveloped to provide three retail units, two of which are now let. Unit B provides 70.77 sq m (762 sq ft). There is additional basement storage of approximately 1,000 sq ft if required.