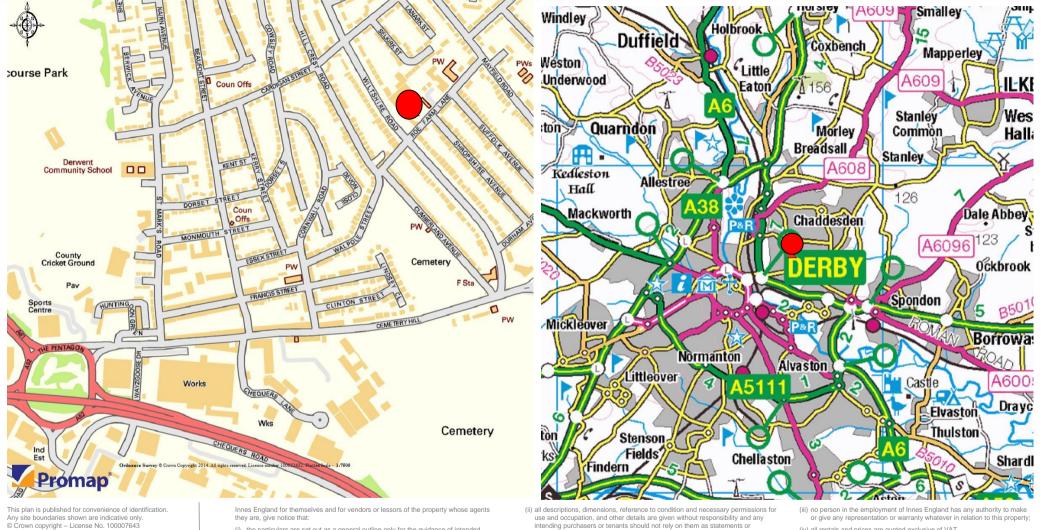

Popular Local Centre Unit B, Wiltshire Road, Chaddesden, Derby DE21 6EZ

#### Location

Wiltshire Road is one of the main spine roads leading through Chaddesden, a busy and large suburb of Derby with a population in excess of 13,000. The site is located in a popular local centre comprising a range of independent and national retailers including Coral, Heron Foods, Bargain Booze, NISA and Wilson Pharmacy.