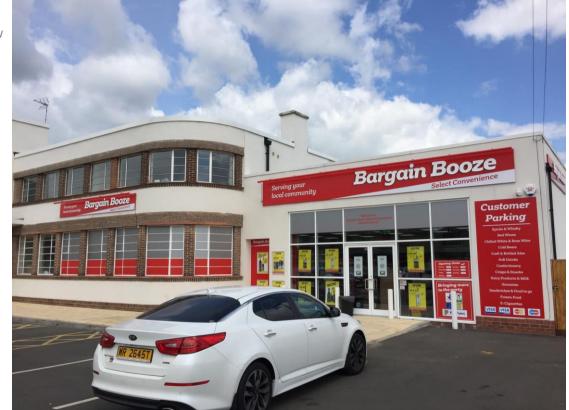

#### Location

Wiltshire Road is one of the main spine roads leading through Chaddesden, a busy and large suburb of Derby with a population in excess of 13,000. The site is located in a popular local centre comprising a range of independent and national retailers including Coral, Heron Foods, Bargain Booze, NISA and Wilson Pharmacy.

#### Description

The former Public House has been redeveloped to provide three retail units, two of which are now let. Unit B provides 70.77 sq m (762 sq ft). There is additional basement storage of approximately 1,000 sq ft if required.