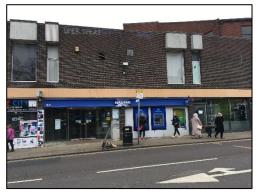

## **HEADINGLEY, 5/7 North Lane, LS6 3HG**

#### Location

Headingley is a suburb of Leeds in West Yorkshire, approximately 3 miles to the north-west of the city centre. The area is popular with students and young professionals and supports an array of independent and multiple occupiers. The property is situated on North Lane, near to the junction with Otley Road. Occupiers in the area include Sainsbury's Café Nero, Pizza Express and Santander.

#### **Description**

The property is an amalgamation of two retail units arranged over ground and first floor. Ground floor comprises a large main sales area and interview rooms while the first floor comprises a staff room, WC's, ancillary storage space and the plant room.