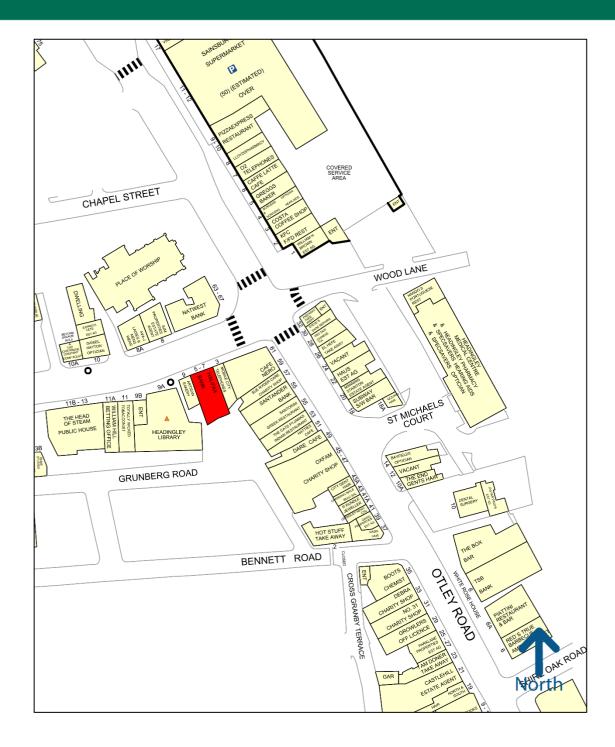

#### Location

Headingley is a suburb of Leeds in West Yorkshire, approximately 3 miles to the north-west of the city centre. The area is popular with students and young professionals and supports an array of independent and multiple occupiers. The property is situated on North Lane, near to the junction with Otley Road. Occupiers in the area include Sainsbury's Café Nero, Pizza Express and Santander.

#### Not to scale.

Experian Goad Digital Plans include mapping data licensed from Ordnance Survey with the permission of the Controller of Her Majesty's Stationery

© Crown Copyright and Experian Copyright. All rights reserved. Licence number PU 100017316.