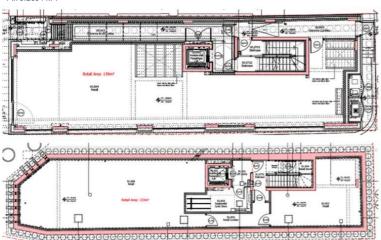

#### **Highlights**

- A1 RETAIL OTHER USES CONSIDERED STP
- 1,469 SQ FT GROUND FLOOR 3.65M FLOOR TO CEILING HEIGHT
- 1,432 SQ FT BASEMENT 3.2M FLOOR TO CEILING HEIGHT
- DEMISED 650 SQ FT OUTSIDE SPACE ON HAVERSTOCK HILL
- PROMINENT LARGE RETURN FRONTAGE FLOOR TO CEILING WINDOWS
- SHELL CONDITION
- HIGH FOOTFALL 7 MILLION PASSERSBY EVERY YEAR

#### **Property details**

| Rent          | P.O.A                                                                               |
|---------------|-------------------------------------------------------------------------------------|
| Lease details | New lease for a minimum term of 15 years, outside the Landlord $\&$ Tenant Act 1954 |

| Floor                  | Size sq ft | Status    |
|------------------------|------------|-----------|
| Ground                 | 1,496      | Available |
| Lower Ground           | 1,432      | Available |
| Front External Seating | 650        | Available |
| Total / Avg.           | 3,578      |           |