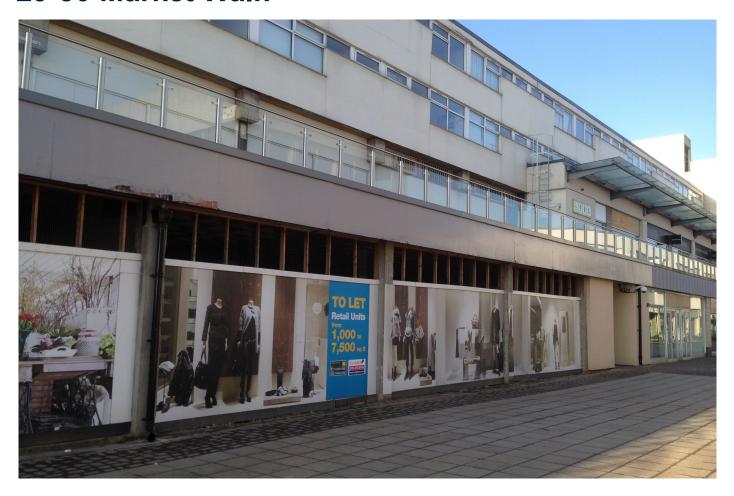

# 29-30 Market Walk

#### **Accommodation**

The property is arranged over ground floor, first floor and basement providing the following approximate floor areas:

| Ground Floor | 2,711 sq ft | 251.86 sq m |
|--------------|-------------|-------------|
| First Floor  | 6,601 sq ft | 563.09 sq m |
| Basement     | 1,163 sq ft | 108.05 sq m |