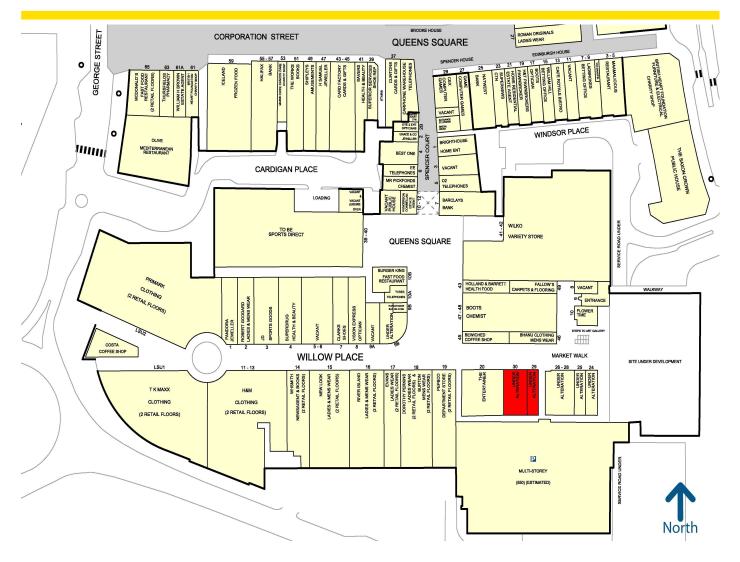

#### Location

Corby town centre offers 500,000 sq ft of retail accommodation with anchor stores including TK **Maxx H&M, Primark, New Look** and **Wilko**. The town centre benefits from over 1,000 parking spaces and an annual footfall of 8 million.

The subject unit is located in proximity to Boots, Dorothy Perkins River Island and Yours.