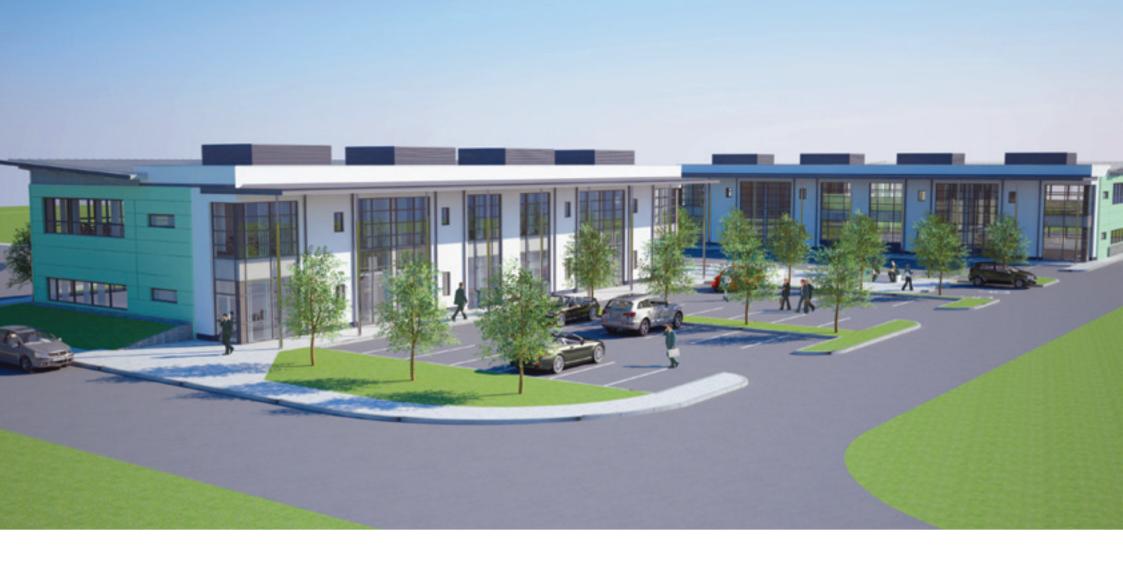

### **DESCRIPTION**

Building 5400 comprises four self-contained units with each one offering approximately 2270 sq ft (211 sq m) of lettable space. Building 5500 has been designed as two 4900 sq ft (455 sq m) units although both buildings offer the possibility of combining units into larger spaces if necessary. Each building has access to 40 car parking spaces.

### THE SPECIFICATION INCLUDES:

- Constructed to BREEAM Excellent Standard
- Split heating and comfort cooling system via ceiling mounted cassette units
- Suspended ceiling and recessed lighting
- Perimeter trunking for power and data
- [
- Disabled toilets and shower
- Painted plaster walls
- Carpets
- Car parking

### **BUILDING 5500**

Two self-contained units, designed to be combined if necessary. Each unit offers approximately 4900 sq ft (455 sq m) of net lettable space spread over two floors.

### **BUILDING 5400**

Four self-contained units, each unit offers approximately 2270 sq ft (211 sq m) of net lettable space spread over two floors.