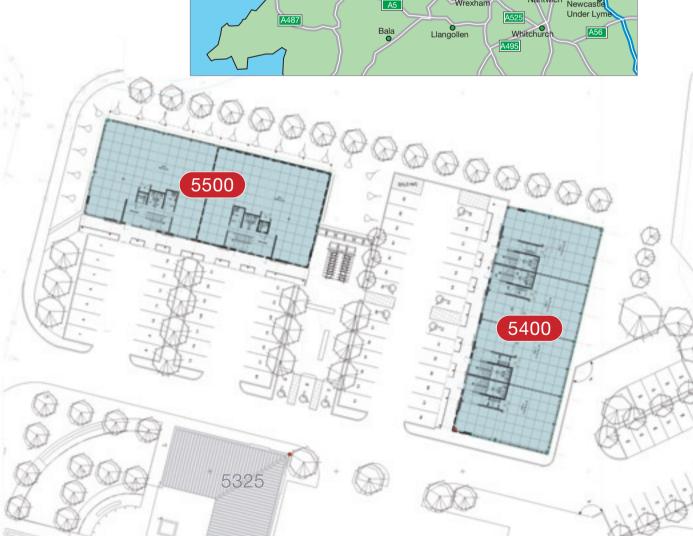

### **DESCRIPTION**

Building 5400 comprises four self-contained units with each one offering approximately 2270 sq ft (211 sq m) of lettable space. Building 5500 has been designed as two 4900 sq ft (455 sq m) units although both buildings offer the possibility of combining units into larger spaces if necessary. Each building has access to 40 car parking spaces.

### **BUILDING 5500**

Two self-contained units, designed to be combined if necessary. Each unit offers approximately 4900 sq ft (455 sq m) of net lettable space spread over two floors.

### **BUILDING 5400**

Four self-contained units, each unit offers approximately 2270 sq ft (211 sq m) of net lettable space spread over two floors.