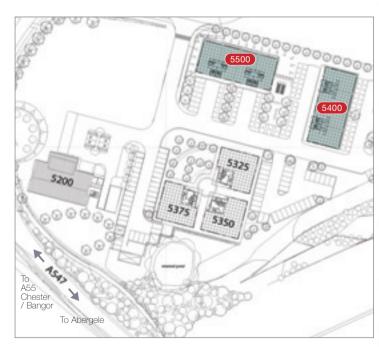

### SITE PLAN

5200 - Worldspan International Plc & National Farmers Union Insurance

5325 - Intellection UK Limited

5350 - British Red Cross

5375 - Southern Care Group Limited

5400 - Available

5500 - Available