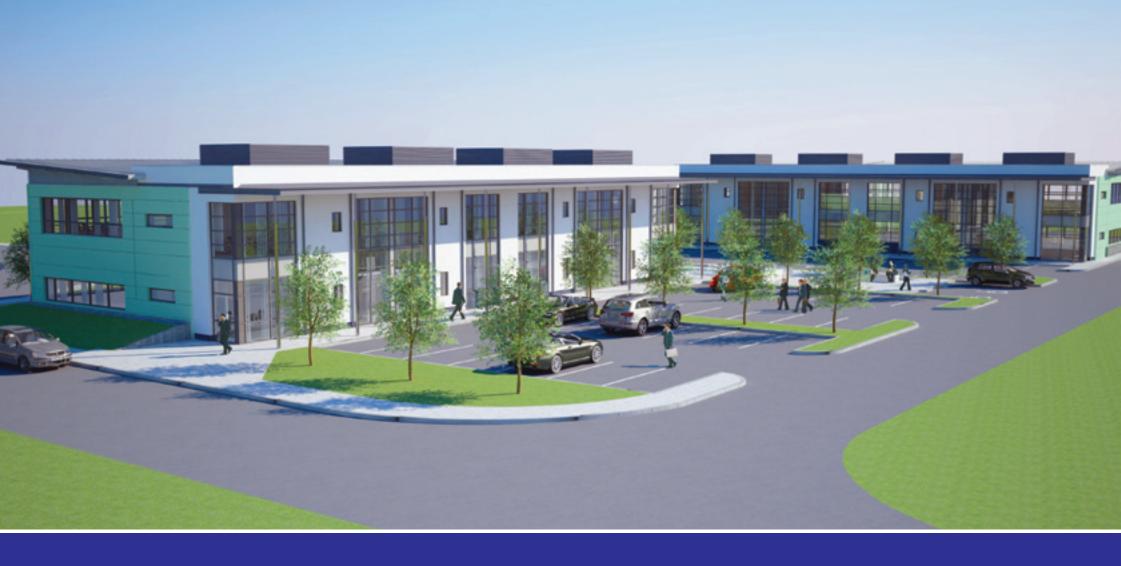

### **DESCRIPTION**

Building 5400 comprises four self-contained units with each one offering approximately 2270 sq ft (211 sq m) of lettable space. Building 5500 has been designed as two 4900 sq ft (455 sq m) units although both buildings offer the possibility of combining units into larger spaces if necessary. Each building has access to 40 car parking spaces.

### **BUILDING 5500**

Two self-contained units, designed to be combined if necessary. Each unit offers approximately 4900 sq ft (455 sq m) of net lettable space spread over two floors.

### **BUILDING 5400**

Four self-contained units, each unit offers approximately 2270 sq ft (211 sq m) of net lettable space spread over two floors.