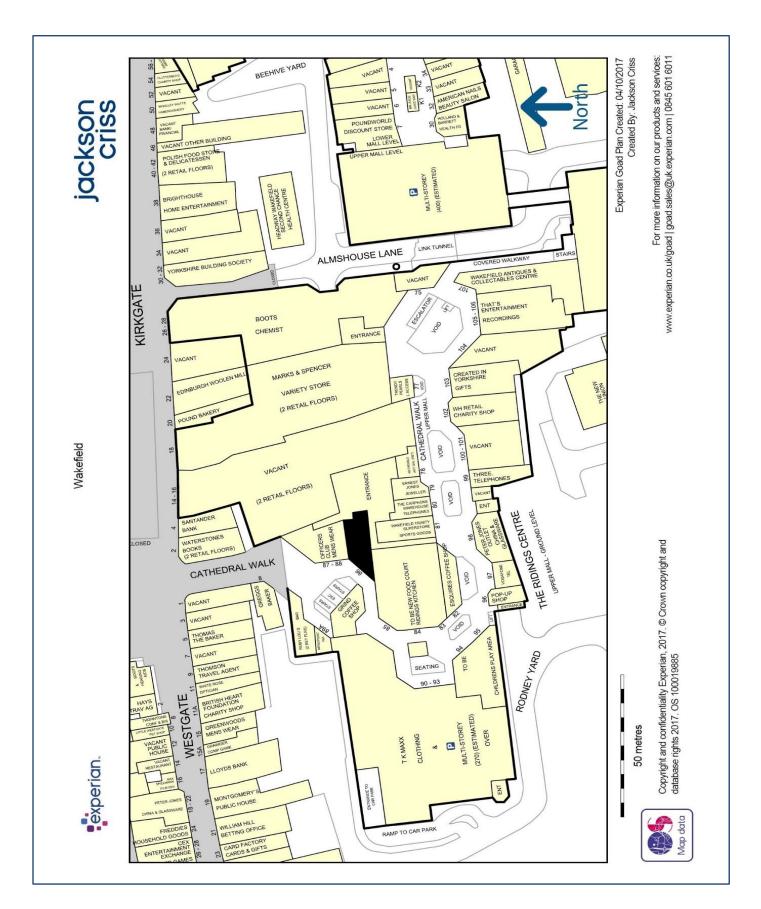

# WAKEFIELD 86 Cathedral Walk The Ridings Shopping Centre

# **LOCATION**

The Ridings Shopping Centre is at the heart of the retail offer in Wakefield providing approximately 345,000 sq ft of covered retail accommodation. Anchor tenants include Marks & Spencer, TK Maxx, Primark and Morrisons. Other occupiers include Bodycare, Boots, Peacocks, Clintons, Poundland, F Hinds Jewellers, Yours and Ernest Jones.

The centre benefits from an adjoining multi-storey car park with approximately 1,070 spaces. The unit occupies a highly prominent position adjacent to the scheme's food court, **The Garden**, and opposite both **TK Maxx** and **The Den** soft play area.