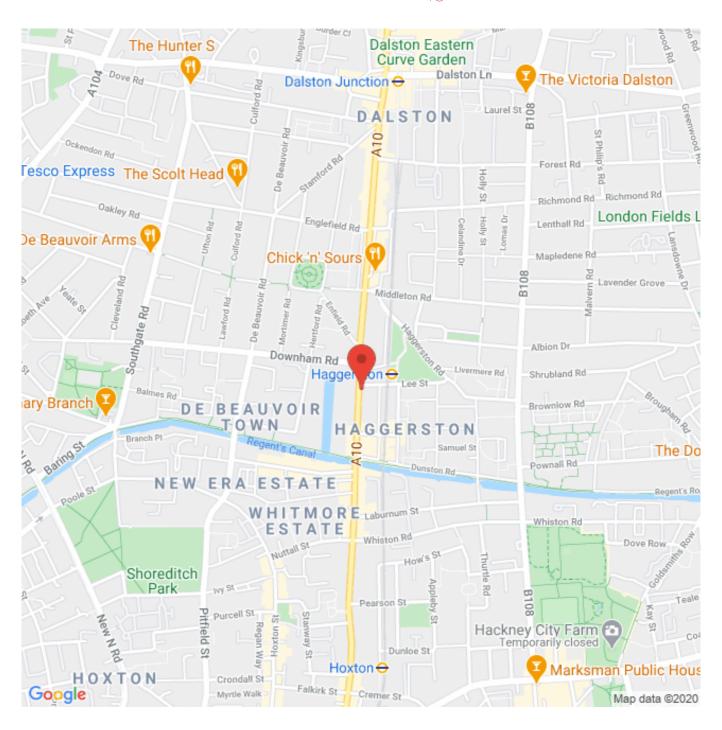

#### TRANSPORT LINKS

➡ Haggerston - 0.13 miles

✦ Hoxton - 0.45 miles

Dalston Junction - 0.49 miles

#### NEARBY SCHOOLS

- Comet Nursery School and Children's Centre - 0.22
- Queensbridge Primary School - 0.22
- Hackney New School -