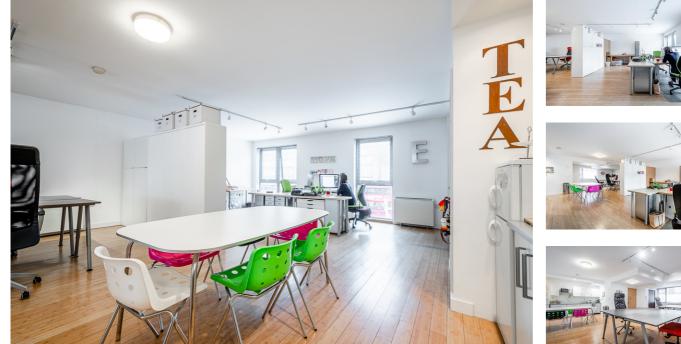

### HAGGERSTON STUDIOS, 284 KINGSLAND ROAD, LONDON, E8 £450,000 GUIDE (LEASEHOLD)

An appealing and affordable self contained office suite, conveniently located on Kingsland Road in the popular neighbourhood of Haggerston, a short walk from Haggerston Overground Station meaning Kings Cross and Liverpool Street Stations are reached in 20 minutes. Shoreditch can be reached in ten minutes but there are numerous amenities on the doorstep with a variety of bars and restaurants to be found in the arches on Acton Mews

Situated on the first floor there is entryphone and lift access. Predominantly open plan with 2.5m ceiling height, the unit has timber flooring and very good natural light with windows to front and rear. The unit is fully self contained with modern facilities including kitchenette and fully tiled WC and shower room. Total NIA approximately 715 sqft

#### MAIN FEATURES

- Self Contained
- Kitchenette

- Good Natural Light
- WC and Shower Room