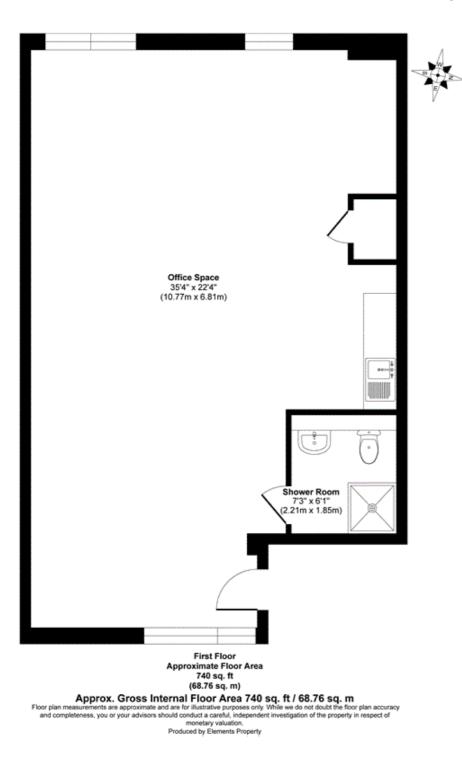

Situated on the first floor there is entryphone and lift access. Predominantly open plan with 2.5m ceiling height, the unit has timber flooring and very good natural light with windows to front and rear. The unit is fully self contained with modern facilities including kitchenette and fully tiled WC and shower room. Total NIA approximately 715 sqft

The property forms part of a modern mixed use scheme, developed around 2006 and is available on a Long Leasehold ...