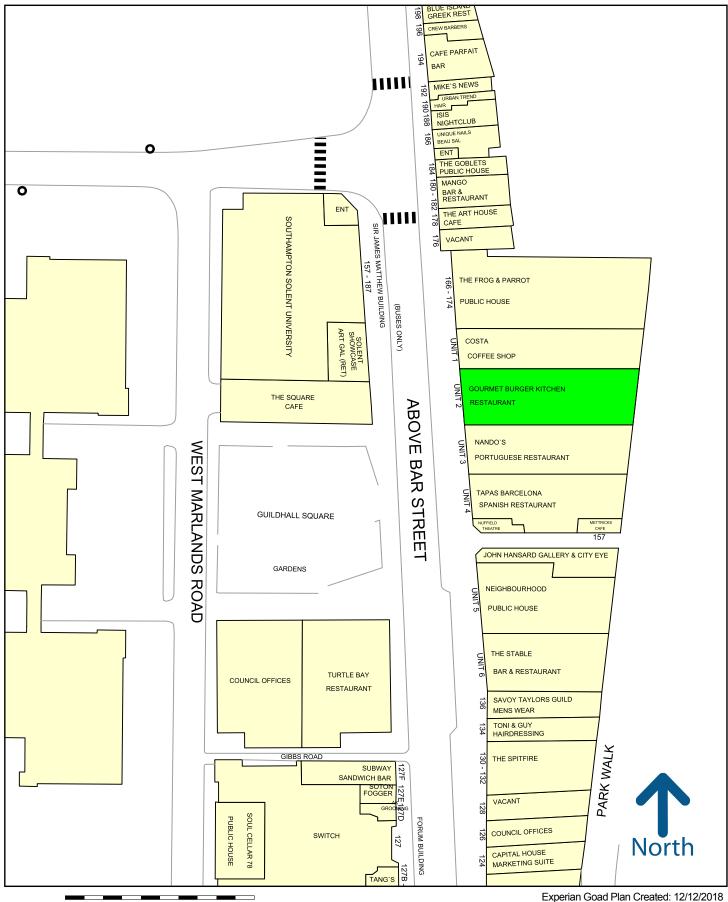

#### DESCRIPTION

The property is situated on Above Bar Street in the heart of Southampton's vibrant cultural quarter, and is framed by Guildhall Square to the west and East Park to the east. Southampton's Solent University's main campus is situated to the east of the premises where over 10,000 full time students study and the recently restored Guildhall Square is home to the O2 Guildhall, City Art Gallery, City Library and the Nuffield Theatre. The premises present an opportunity to acquire a fully fitted restaurant immediately adjacent to **Costa** and **Nandos** whilst in proximity to **The Stable, Tapas Barcelona, Turtle Bay, Slug and Lettuce** and the newly opened **Revolucion de Cuba**.

#### ACCOMMODATION

The premises are arranged over ground floor only providing the following approximate areas:

**Ground Floor GIA** 2,843 sq. ft (264.11 sq. m)

#### PLANNING

The premises currently benefit from A3 consent. Subject to planning permission the landlord will also consider interest from A4 operators.