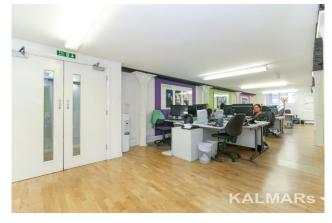

#### **DESCRIPTION**

Available early October, this self-contained office is situated on the lower ground floor ground of a former Grain Store. The office space is currently split into 3 smaller office spaces, a large open plan space adjoining them, separate kitchen and 3 x WCs. The office has central heating (included in service charge price along with hot water), perimeter trunking, strip lighting, wood flooring and neutral decor. There are dual entrances to the unit and usage of a shared courtyard at the back of the property, ideal for any deliveries.