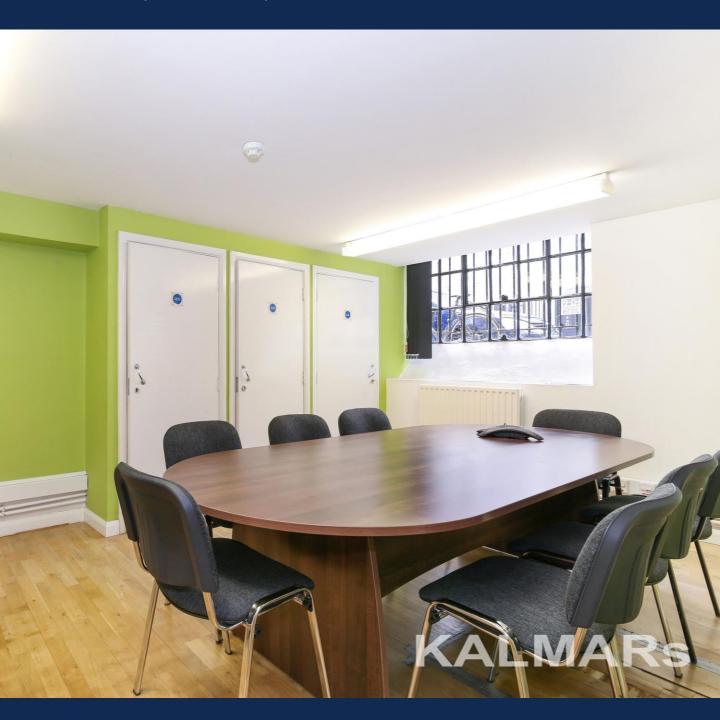

#### **DESCRIPTION**

Available early October, this self-contained office is situated on the lower ground floor ground of a former Grain Store. The office space is currently split into 3 smaller office spaces, a large open plan space adjoining them, separate kitchen and 3 x WCs. The office has central heating (included in service charge price along with hot water), perimeter trunking, strip lighting, wood flooring and neutral decor. There are dual entrances to the unit and usage of a shared courtyard at the back of the property, ideal for any deliveries.