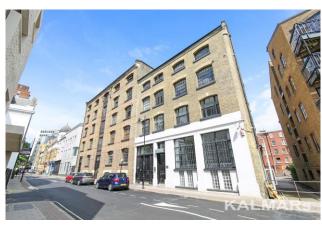

#### LOCATION

The property is located 200 meters (4 mins walk) away from London Bridge station, with excellent communications serving the Jubilee line, Northern line and Mainline stations.

Located on the northern part of Weston Street, in an area that has seen rapid amounts of growth over the past few years and has become one of London's most dynamic destinations.

#### **DESCRIPTION**

Available early October, this self-contained office is situated on the lower ground floor ground of a former Grain Store. The office space is currently split into 3 smaller office spaces, a large open plan space adjoining them, separate kitchen and 3 x WCs. The office has central heating (included in service charge price along with hot water), perimeter trunking, strip lighting, wood flooring and neutral decor. There are dual entrances to the unit and usage of a shared courtyard at the back of the property, ideal for any deliveries.