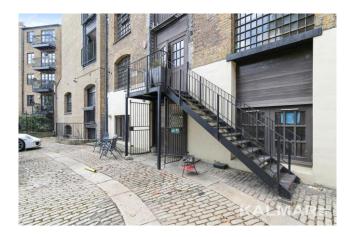

#### LOCATION

The property is located 200 meters (4 mins walk) away from London Bridge station, with excellent communications serving the Jubilee line, Northern line and Mainline stations.

Located on the northern part of Weston Street, in an area that has seen rapid amounts of growth over the past few years and has become one of London's most dynamic destinations.

#### **DESCRIPTION**

Available early October, this self-contained office is situated on the lower ground floor ground of a former Grain Store. The office space is currently split into 3 smaller office spaces, a large open plan space adjoining them, separate kitchen and 3 x WCs. The office has central heating (included in service charge price along with hot water), perimeter trunking, strip lighting, wood flooring and neutral decor. There are dual entrances to the unit and usage of a shared courtyard at the back of the property, ideal for any deliveries.