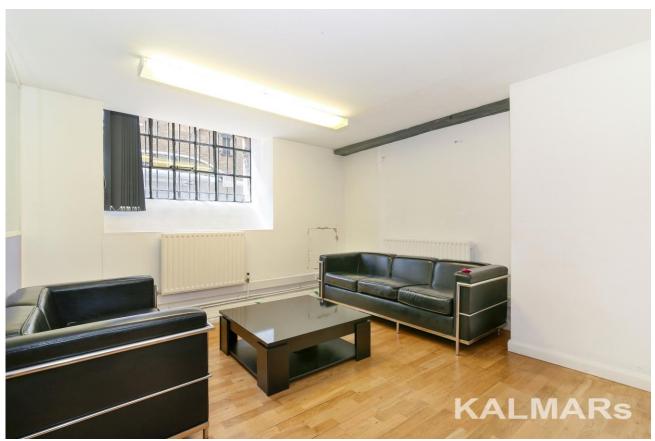

#### **DESCRIPTION**

Available early October, this self-contained office is situated on the lower ground floor ground of a former Grain Store. The office space is currently split into 3 smaller office spaces, a large open plan space adjoining them, separate kitchen and 3 x WCs. The office has central heating (included in service charge price along with hot water), perimeter trunking, strip lighting, wood flooring and neutral decor. There are dual entrances to the unit and usage of a shared courtyard at the back of the property, ideal for any deliveries.