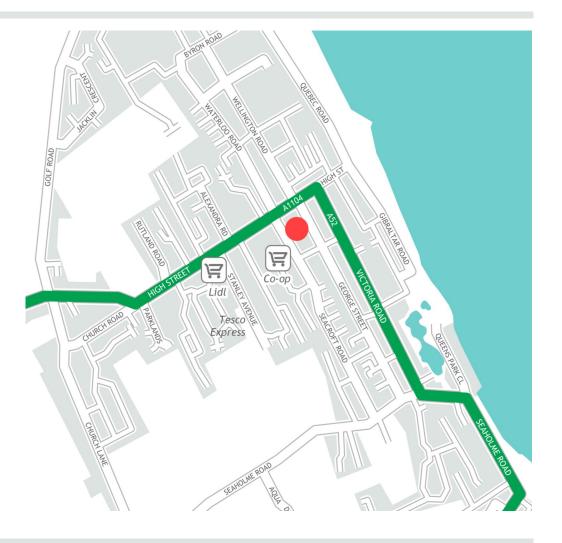

The property is located on George Road and is in close proximity to the retail High Street.

Nearby occupiers include **P&Q DIY**, **Trotters Traders**, **Greggs**, **The Original Factory Shop** and **Shoe Zone**.