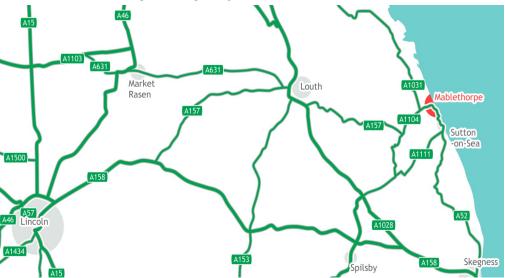

### Location

The property is situated in Mablethorpe, a seaside town on the Lincolnshire coast line approximately 17 miles north of Skegness. Lincoln is the largest city in proximity to Mablethorpe, located approximately 42 miles to the west.