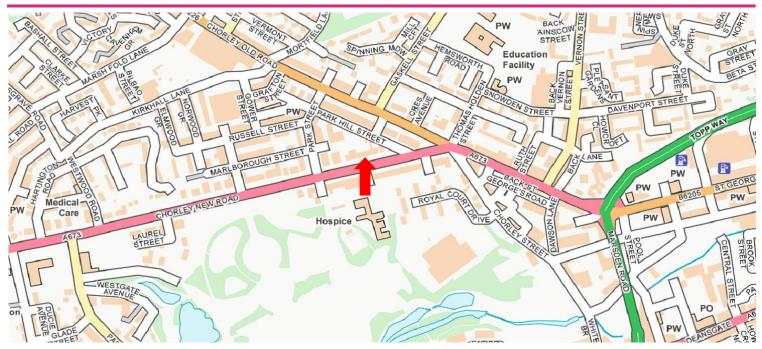

#### **LOCATION**

The subject property is located within a prestigious and professional office location with nearby occupiers including Solicitors, Accountants and Architects. The property itself is situated prominently upon Chorley New Road (A673) close to its junction with Chorley Old Road (B6226) and St Georges Road (A673). Bolton Town Centre is approximately 0.5 miles south east and is within walking distance.