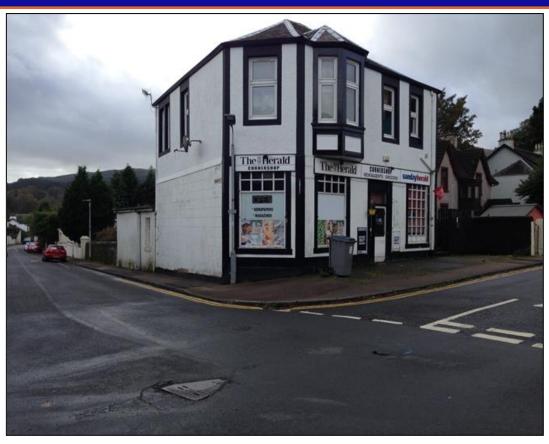

#### **LOCATION**

The subjects are located within Dunoon which is the main town in the Cowal Peninsula having a resident population of around 13,200 and accessible via road or by ferry crossing from Greenock and Gourock.

The subjects are located on the junction of Edward Street and Auchamore Road close to a free public car park and in an established and popular residential district of the town.

#### THE PROPERTY

The subjects comprise a ground floor retail unit within a two storey property formed in stone and slate, the subjects having a traditional retail frontage with display signage above.

Internally the unit extends to a sales area together with storage and staff facilities to the rear.