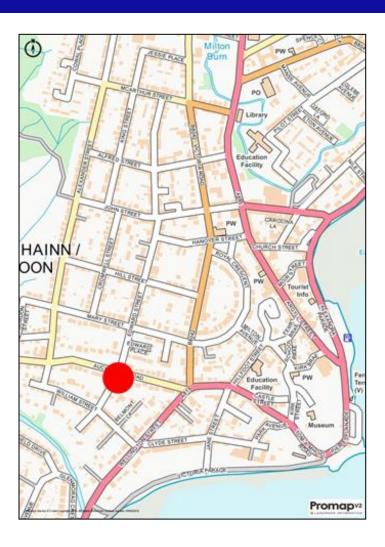

#### **LOCATION**

The subjects are located within Dunoon which is the main town in the Cowal Peninsula having a resident population of around 13,200 and accessible via road or by ferry crossing from Greenock and Gourock.

The subjects are located on the junction of Edward Street and Auchamore Road close to a free public car park and in an established and popular residential district of the town.