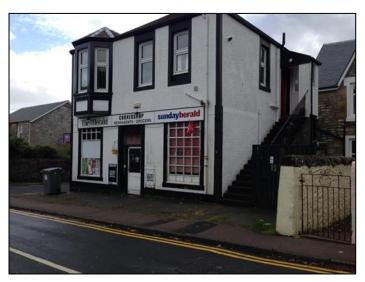

#### **LOCATION**

The subjects are located within Dunoon which is the main town in the Cowal Peninsula having a resident population of around 13,200 and accessible via road or by ferry crossing from Greenock and Gourock.

The subjects are located on the junction of Edward Street and Auchamore Road close to a free public car park and in an established and popular residential district of the town.

#### THE PROPERTY

The subjects comprise a ground floor retail unit within a two storey property formed in stone and slate, the subjects having a traditional retail frontage with display signage above.

Internally the unit extends to a sales area together with storage and staff facilities to the rear.