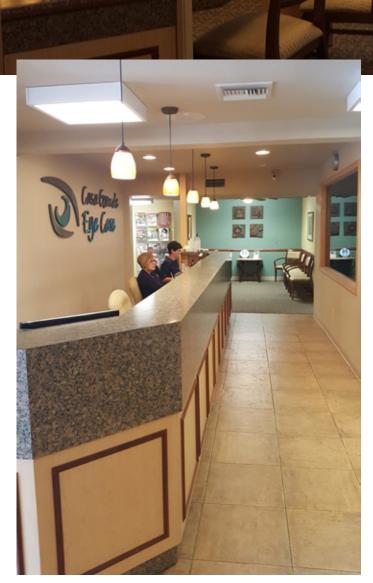

#### **BUILDING DETAILS:**

- Former Eye Care Center
- Cottonwood Ln Frontage
- Full HVAC
- Reception Area (seats 4 people)
- 5 Offices
- Conference Room
- Break Room
- Bull Pen or Showroom
- 4 Exam Rooms
- Lab Room
- Break Room
- 2 Restrooms
- Roll-down metal security door over windows
- Lighted Monument Signage