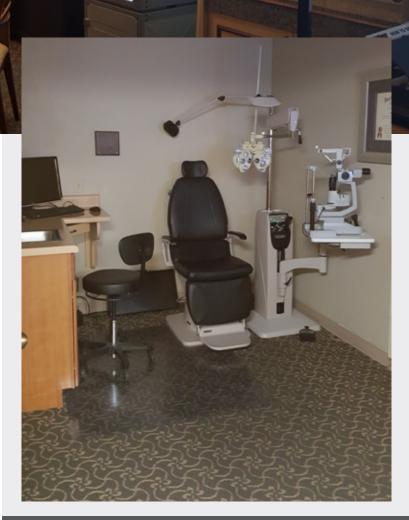

#### **BUILDING DETAILS:**

- Former Eye Care Center
- Cottonwood Ln Frontage
- Full HVAC
- Reception Area (seats 4 people)
- 5 Offices
- Conference Room
- Break Room
- Bull Pen or Showroom
- 4 Exam Rooms
- Lab Room
- Break Room
- 2 Restrooms
- Roll-down metal security door over windows
- Lighted Monument Signage