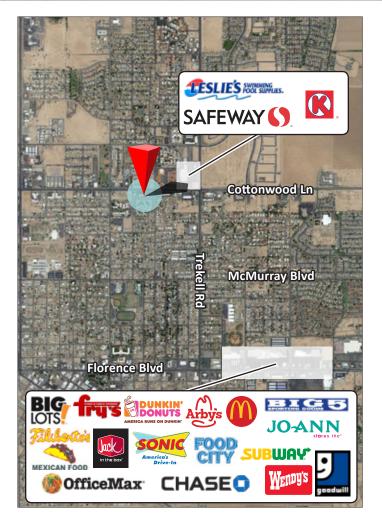

## **653 E Cottonwood Ln** Casa Grande, Arizona 85122

2,700 SF Office/Retail For Sale/Lease

asa Grande

THE LIMB CEN

The information contained herein has been obtained from various sources. We have no reason to doubt its accuracy; however, J & J Commercial Properties, Inc. has not verified such information and makes no guarantee, warranty or representation about such information. The prospective buyer or lessee should independently verify all dimensions, specifications, floor plans, and all information prior to the lease or purchase of the property. All offerings are subject to prior sale, lease, or withdrawal from the market without prior notice. Effective 05 11 18

#### **BUILDING DETAILS:**

- Former Eye Care Center
- Cottonwood Ln Frontage
- Full HVAC
- Reception Area (seats 4 people)
- 5 Offices
- Conference Room
- Break Room
- Bull Pen or Showroom
- 4 Exam Rooms
- Lab Room
- Break Room
- 2 Restrooms
- Roll-down metal security door over windows
- Lighted Monument Signage

### **653 E Cottonwood Ln** Casa Grande, Arizona 85122 2,700 SF Office/Retail For Sale/Lease