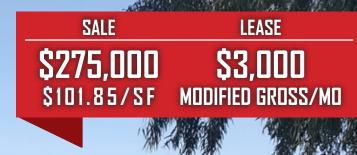

#### SPACE DETAILS:

- SALE PRICE: \$275,000 (\$101.85 psf)
- LEASE PRICE: \$3,000 Modified Gross/Month
- Available 8/1/2018

# SALE LEASE \$275,000 \$3,000 \$101.85/SF MODIFIED GROSS/MO

The information contained herein has been obtained from various sources. We have no reason to doubt its accuracy; however, J & J Commercial Properties, Inc. has not verified such information and makes no guarantee, warranty or representation about such information. The prospective buyer or lessee should independently verify all dimensions, specifications, floor plans, and all information prior to the lease or purchase of the property. All offerings are subject to prior sale, lease, or withdrawal from the market without prior notice. Effective 05 11 18