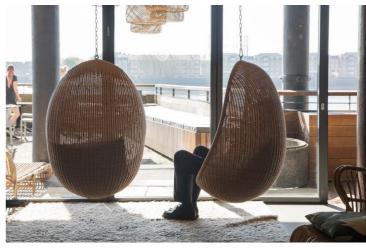

# **PROPERTY**

Nearest Tube Stations: Wapping & Shadwell

- Grade II listed Victorian warehouse
- Newly refurbished, unique, affordable spaces for rent
- Grand imposing entrance lobby with communal area overlooking the River Thames
- Unique features
- Galvanised steel perimeter trunking
- Secure bike storage

Exposed brickwork Passenger lifts

- Original timber decked floors on upper
- Cast iron columns
- Wall mounted electrical heating
- High-speed fibre connectivity
- 24 hour security
- Shower facilities
- Superb natural daylight
- Modern suspended lighting