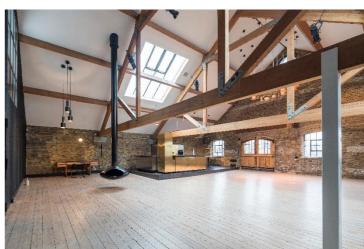

# **PROPERTY**

Nearest Tube Stations: Wapping & Shadwell

- Grade II listed Victorian warehouse
- Newly refurbished, unique, affordable spaces for rent
- Grand imposing entrance lobby with communal area overlooking the River Thames
- Unique features
- Galvanised steel perimeter trunking
- Secure bike storage

Exposed brickwork Passenger lifts

- Original timber decked floors on upper
- Cast iron columns
- Wall mounted electrical heating
- High-speed fibre connectivity
- 24 hour security
- Shower facilities
- Superb natural daylight
- Modern suspended lighting