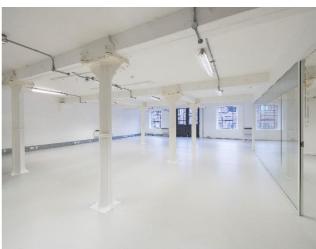

# **PROPERTY**

Nearest Tube Stations: Wapping & Shadwell

- Grade II listed Victorian warehouse
- Newly refurbished, unique, affordable spaces for rent
- Grand imposing entrance lobby with communal area overlooking the River Thames
- Unique features
- Galvanised steel perimeter trunking
- Secure bike storage

Exposed brickwork Passenger lifts

- Original timber decked floors on upper
- Cast iron columns
- Wall mounted electrical heating
- High-speed fibre connectivity
- 24 hour security
- Shower facilities
- Superb natural daylight
- Modern suspended lighting