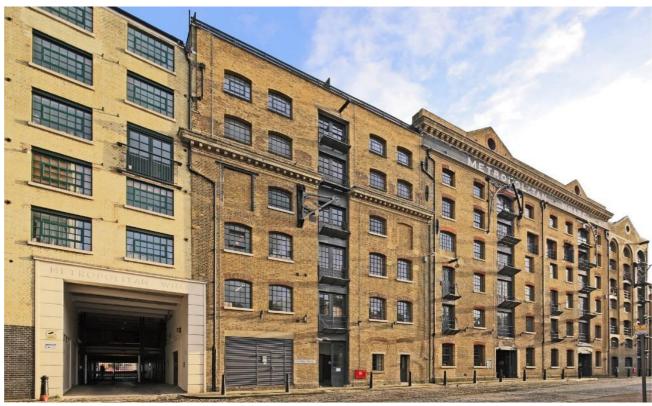

# RIVERSIDE GRADE II LISTED CONVERTED VICTORIAN WAREHOUSE

METROPOLITAN WHARF, 70 WAPPING WALL, WAPPING, E1

# **PROPERTY**

Nearest Tube Stations: Wapping & Shadwell

- Grade II listed Victorian warehouse
- Newly refurbished, unique, affordable spaces for rent
- Grand imposing entrance lobby with communal area overlooking the River Thames
- Unique features
- Galvanised steel perimeter trunking
- Secure bike storage