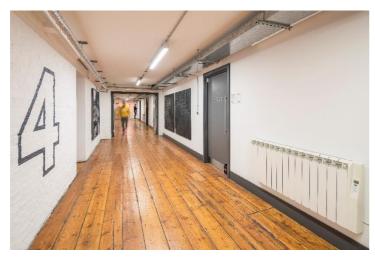

# **PROPERTY**

Nearest Tube Stations: Wapping & Shadwell

- Grade II listed Victorian warehouse
- Newly refurbished, unique, affordable spaces for rent
- Grand imposing entrance lobby with communal area overlooking the River Thames
- Unique features
- Galvanised steel perimeter trunking
- Secure bike storage

Exposed brickwork Passenger lifts

- Original timber decked floors on upper
- Cast iron columns
- Wall mounted electrical heating
- High-speed fibre connectivity
- 24 hour security
- Shower facilities
- Superb natural daylight
- Modern suspended lighting