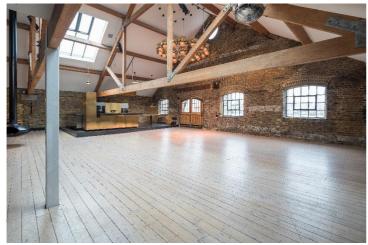

# **PROPERTY**

Nearest Tube Stations: Wapping & Shadwell

- Grade II listed Victorian warehouse
- Newly refurbished, unique, affordable spaces for rent
- Grand imposing entrance lobby with communal area overlooking the River Thames
- Unique features
- Galvanised steel perimeter trunking
- Secure bike storage

Exposed brickwork Passenger lifts

- Original timber decked floors on upper
- Cast iron columns
- Wall mounted electrical heating
- High-speed fibre connectivity
- 24 hour security
- Shower facilities
- Superb natural daylight
- Modern suspended lighting