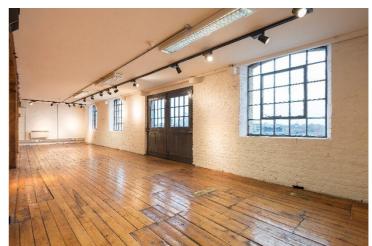

# **PROPERTY**

Nearest Tube Stations: Wapping & Shadwell

- Grade II listed Victorian warehouse
- Newly refurbished, unique, affordable spaces for rent
- Grand imposing entrance lobby with communal area overlooking the River Thames
- Unique features
- Galvanised steel perimeter trunking
- Secure bike storage

Exposed brickwork Passenger lifts

- Original timber decked floors on upper
- Cast iron columns
- Wall mounted electrical heating
- High-speed fibre connectivity
- 24 hour security
- Shower facilities
- Superb natural daylight
- Modern suspended lighting