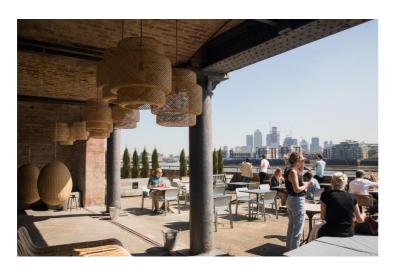

# **PROPERTY**

Nearest Tube Stations: Wapping & Shadwell

- Grade II listed Victorian warehouse
- Newly refurbished, unique, affordable spaces for rent
- Grand imposing entrance lobby with communal area overlooking the River Thames
- Unique features
- Galvanised steel perimeter trunking
- Secure bike storage

Exposed brickwork Passenger lifts

- Original timber decked floors on upper
- Cast iron columns
- Wall mounted electrical heating
- High-speed fibre connectivity
- 24 hour security
- Shower facilities
- Superb natural daylight
- Modern suspended lighting