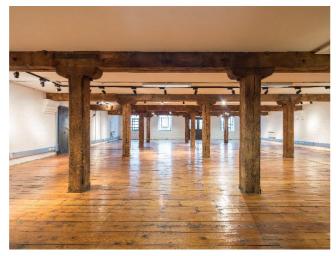

# **PROPERTY**

Nearest Tube Stations: Wapping & Shadwell

- Grade II listed Victorian warehouse
- Newly refurbished, unique, affordable spaces for rent
- Grand imposing entrance lobby with communal area overlooking the River Thames
- Unique features
- Galvanised steel perimeter trunking
- Secure bike storage

Exposed brickwork Passenger lifts

- Original timber decked floors on upper
- Cast iron columns
- Wall mounted electrical heating
- High-speed fibre connectivity
- 24 hour security
- Shower facilities
- Superb natural daylight
- Modern suspended lighting