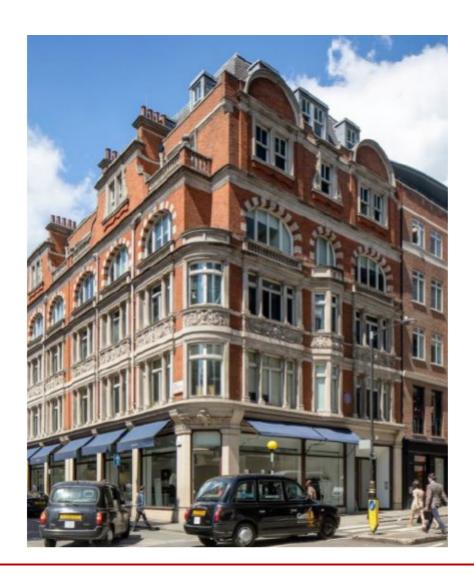

# 14-15 CONDUIT STREET | MAYFAIR | W1

Newly Refurbished Office to Let 841 Sq Ft - Available

# Location

The building is located on the north side of Conduit Street next to its junction with Mill Street. It is a short walk from several underground stations including Green Park (Jubilee, Piccadilly and Victoria Lines), Bond Street (Central and Jubilee Lines), Piccadilly Circus (Bakerloo and Piccadilly Lines) and Oxford Circus (Central and Bakerloo Lines).