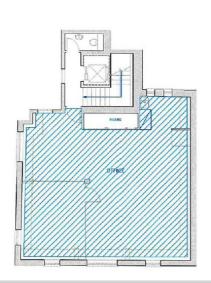

# **Accommodation & Outgoings**

| Floor           | Area (sq ft) | Area (sq m) | Rent (psf) | Rates (est) | SC (psf) | Status                |
|-----------------|--------------|-------------|------------|-------------|----------|-----------------------|
| 5 <sup>th</sup> | 841          | 78          | £89.50     | £39.04 psf  | £16.84   | Available Immediately |

## **EPC Rating**

Available on request.

Internal Image/ Floor plan