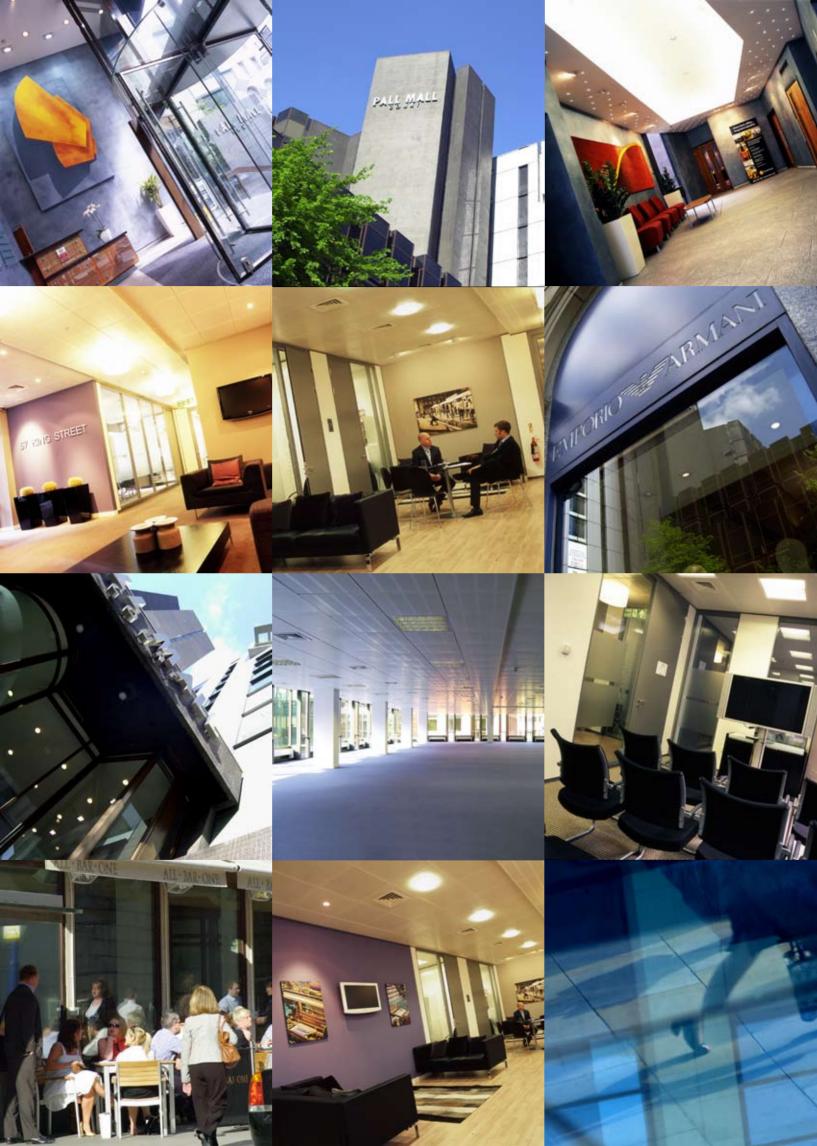

### SPECIFICATION

The accommodation has been fully refurbished to a high standard to benefit from the following features:-

- Air conditioning
- New carpeting
- CAT 2 lighting
- New suspended metal tiled ceiling
- Secure basement car parking
- 3 high speed passenger lifts
- 24-hour access
- Excellent views and natural light
- On-site commissionaire and security
- Refurbished common areas including reception and WCs
- Conferencing and meeting facilities

## PACKAGES AVAILABLE

Occupational packages both short and long term to meet occupiers' specific requirements at highly competitive costs deliver unbeatable value for money.