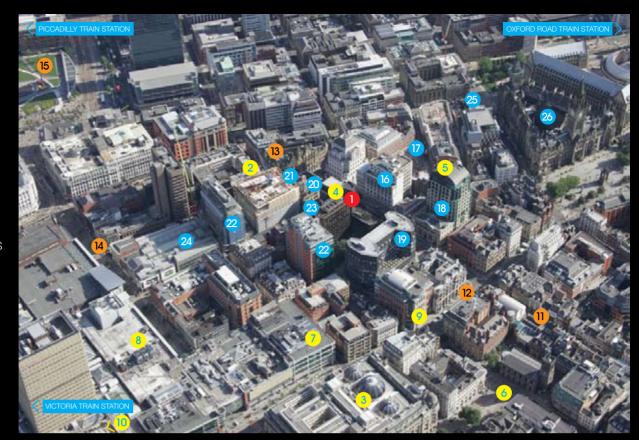

#### 1: PALL MALL

#### **AMENITIES**

- 2: PHILPOTTS
- 3: ROYAL EXCHANGE
- 4: ALL BAR ONE
- 5: LIME BAR
- 6: ST ANNES SQUARE
- 7: BOOTS
- 8: THE ARNDALE
- 9: PRET
- 10: SELFRIDGES

#### LOCATION

- 11: KING STREET
- 12: CROSS STREET
- 13: SPRING GARDENS
- 14: MARKET STREET
- 15: PICCADILLY GARDENS

#### **SURROUNDINGS**

- 16: SHIP CANAL HOUSE
- 17: CHANCERY PLACE
- 18: 82 KING STREET
- 19: 55 KING STREET
- 20: PINNACLE
- 21: 40 SPRING GARDENS
- 22: ZENITH
- 23: 1 MARSDEN STREET
- 24: 19 SPRING GARDENS
- 25: BELVEDERE
- 26: TOWN HALL