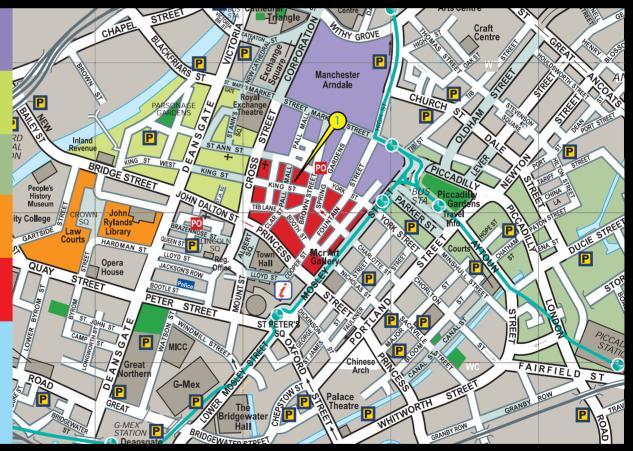

Manchester Arndale & Market Street Home to all the high street favourites and a few independent surprises.

Deansgate, King Street & St Ann's Square. A host of prestigious designer stores from all over the globe.

Piccadilly - The main gateway into Manchester, with Piccadill train station and Piccadilly Gardens.

#### Spinningfields

A newly developed quarter combining retail, leisure, business and public spaces

Core business district

Lambert Smith Hampton

0161 228 6411

79 MOSLEY STREET MANCHESTER M2 SLO

The accuracy of any description, dimensions, references to condition, necessary permissions for use and occupation and other details contained here in is not guaranteed and is for general guidance only and prospective purchasers or tenants must not rely on them as statements of fact or representations and must satisfy themselves as to their accuracy. DTZ and Lambert Smith Hampton nor any of its employees or representatives has any authority to make or give any representation or warranty or enter into any contract whatever in relation to the property. Rents quoted in these particulars may be subject to VAT in addition. The reference to any mechanical or electrical equipment or other facilities at the property shall not constitute a representation (unless otherwise stated) as to its state or condition or that it is capable or fulfilling its intended function. Prospective tenants/purchasers should satisfy themselves as to the fitness of such equipment for their requirements. Designed and Produced by 90 Degrees Design and Marketing 0161 833 1890. July 2008