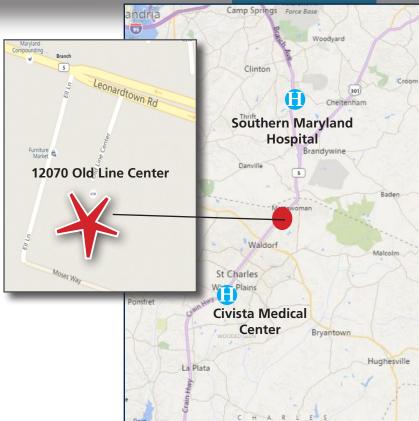

## **BUILDING FEATURES**

- Built-out medical suites available from 1,500 4,400 SF
- Ample surface parking
- Onsite cardiology, gastroenterology and lab
- Conveniently located off of Leonardtown Road with an average daily traffic volume of approximately 28,000 vehicles
- Strategically centered between both Southern Maryland Hospital and Civista Medical Center