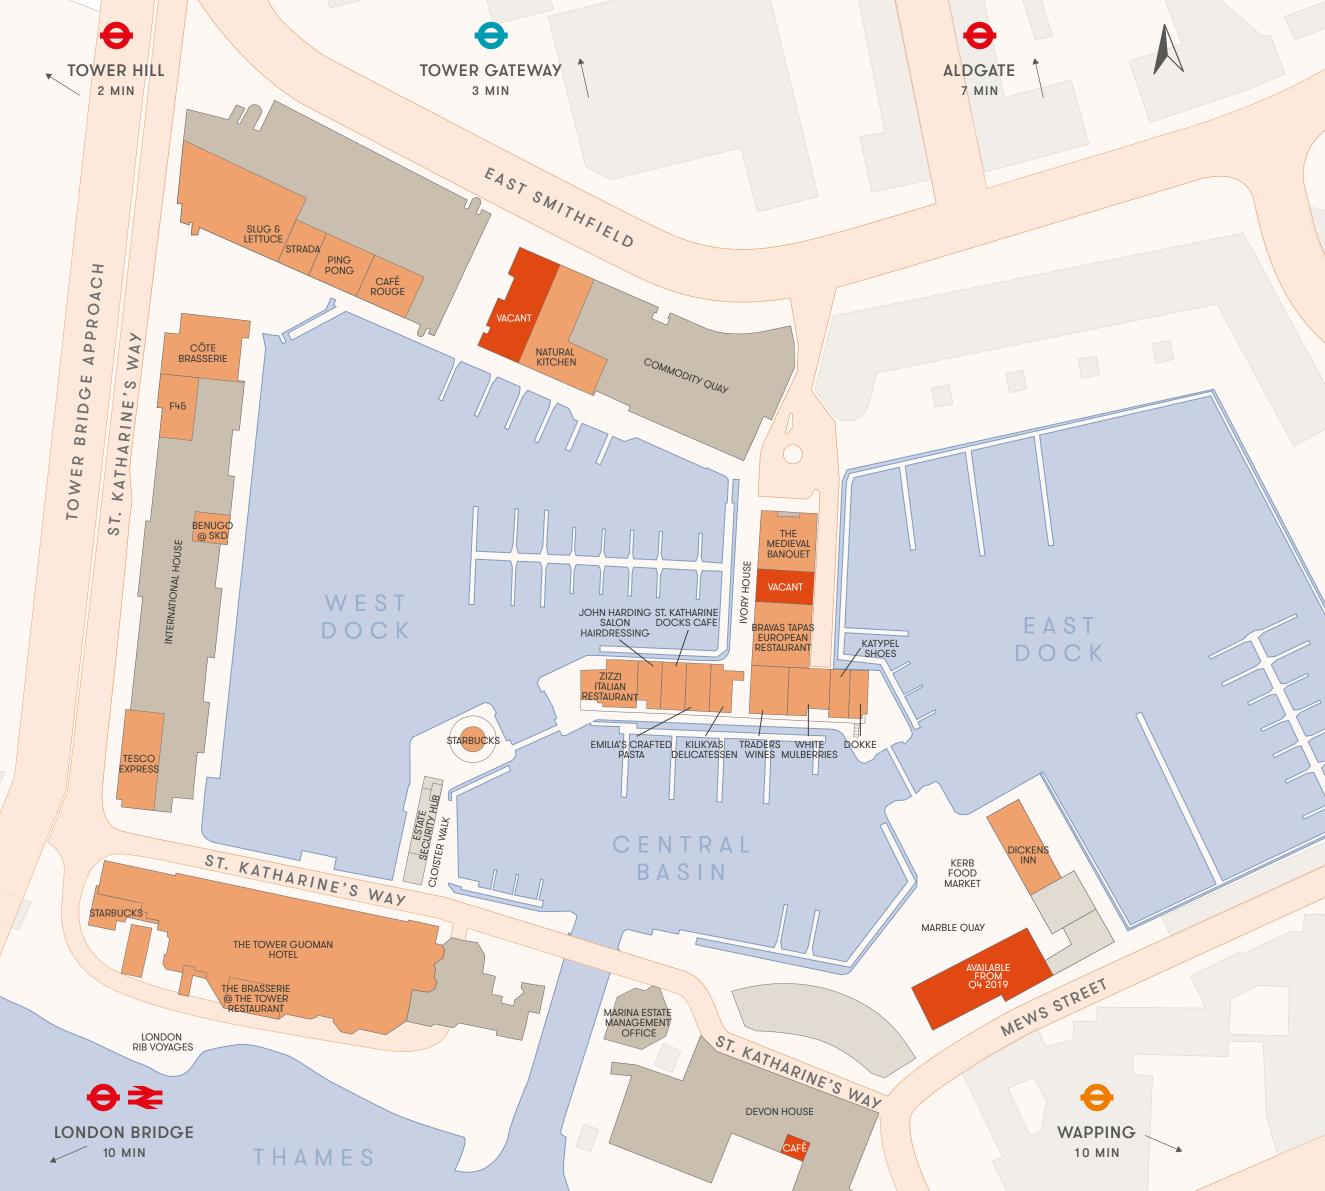

### EXPLORE OUR ESTATE OPPORTUNITIES

For current letting availability, click **here** 

TOWER BRIDGE

0

Sat outside overlooking
St Katharine Docks
I was basking in the
sunshine, I didn't think
I was in London!