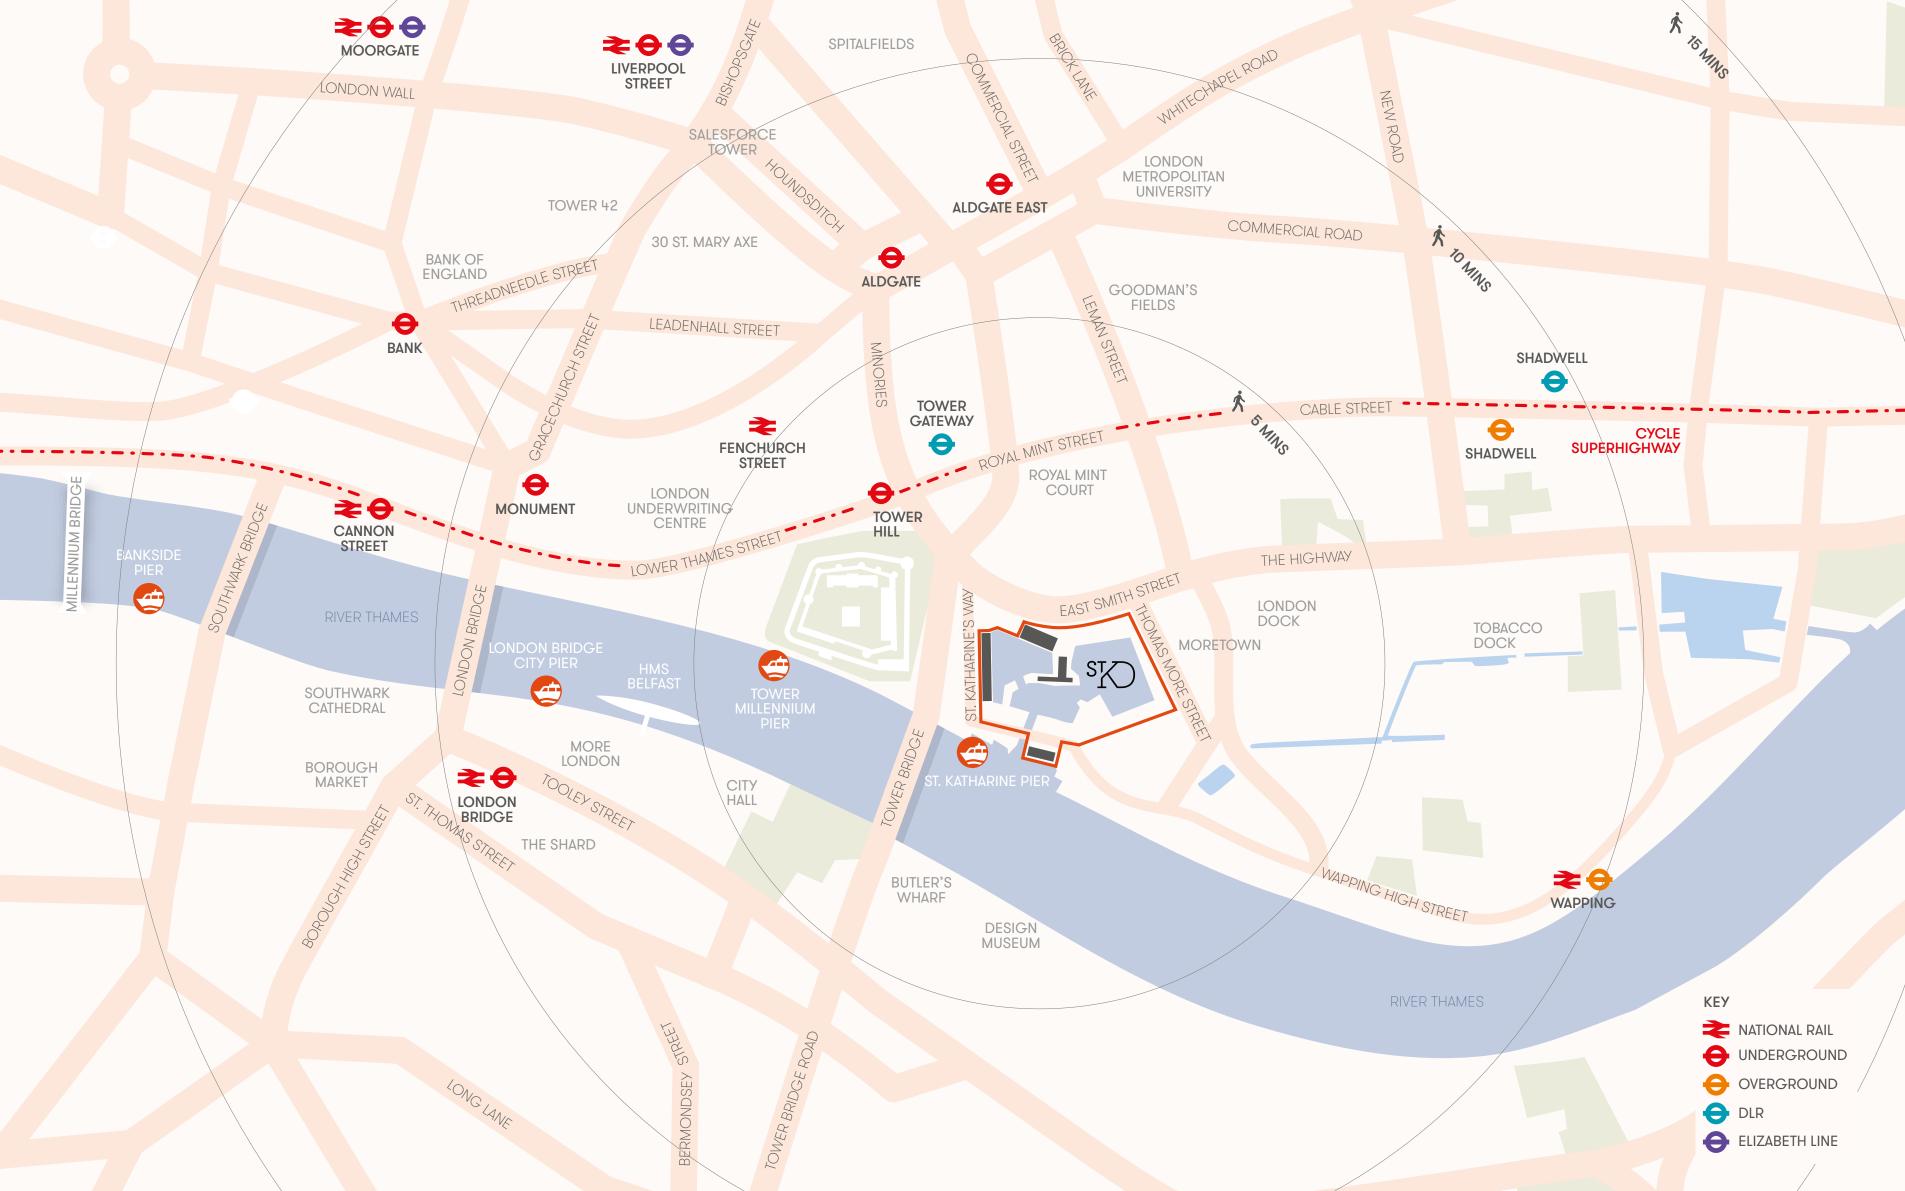

# A STUNNING DOCKSIDE DESTINATION

**2 minutes** walk from Tower Hill Tube Station

1 minute walk to Tower Bridge

6 minutes walk to Fenchurch Street Station

9 minutes riverboat to Canary Wharf

**22 minutes** riverboat to Westminster

10 minutes walk toLondon Bridge Station

13 minutes walk to Liverpool Street Station