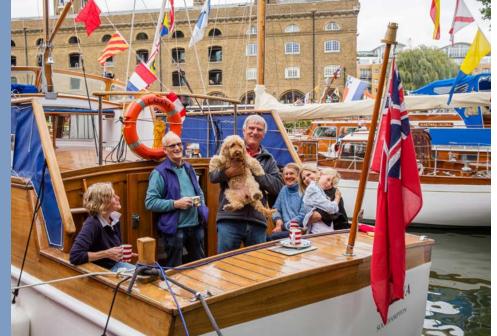

99

The docks are a treasure trove of intimate cafés and quirky establishments, with a spectacular line-up of yachts and vessels completing the picture postcard setting.

99

The Foodie Diaries 2018