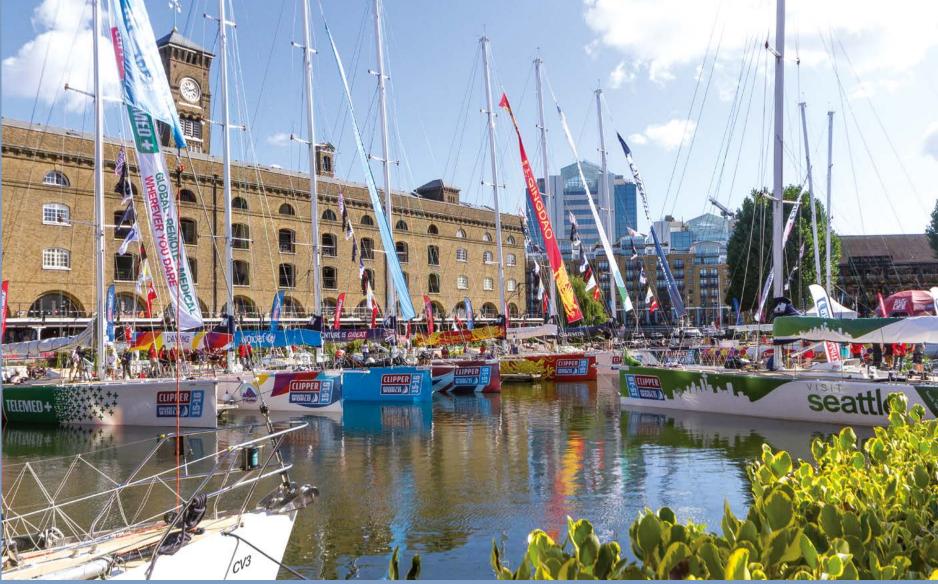

99

The docks are a treasure trove of intimate cafés and quirky establishments, with a spectacular line-up of yachts and vessels completing the picture postcard setting.

99

The Foodie Diaries 2018