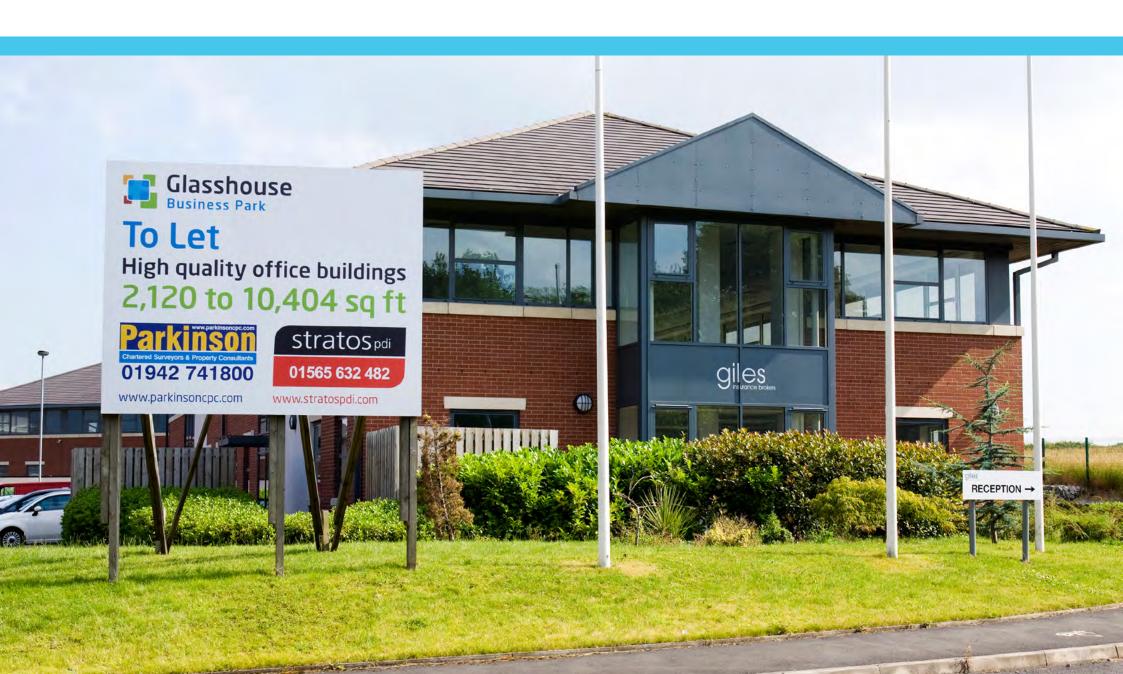

## **Description**

Glasshouse Business Park comprises a range of self-contained office buildings located in a prominent position off Warrington Road, Wigan close to Junction 25 of the M6.

## Location

Glasshouse Business Park is located in a prominent main road position on Warrington Road the A49, adjacent to Total Fitness.

Junction 25 of the M6 is close by providing immediate access to the national motorway network. The A49 is the main arterial route linking Wigan to the motorway together with other local towns including Ashton-in-Makerfield, Haydock and Newton-le-Willows. Wigan town centre is approximately 2 miles from the development.