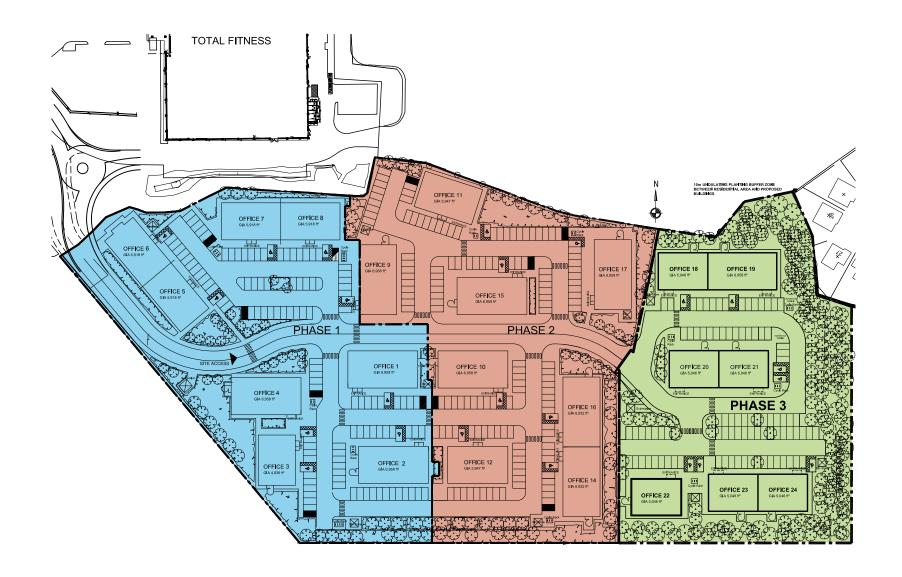

#### Schedule of Accommodation

| Building | Sq ft     | Sq m      | Car Spaces |
|----------|-----------|-----------|------------|
| 1        | 6,262     | 581.8     | 17         |
| 2        | 6,262     | 581.8     | 17         |
| 3        | 4,241     | 394       | 12         |
| 4        | 6,262     | 581.8     | 17         |
| 5        | Fully Let | Fully Let | Fully Let  |
| 6        | 5,202     | 483.3     | 15         |
| 7        | 5,202     | 483.3     | 15         |
| 8        | 5,202     | 483.3     | 15         |