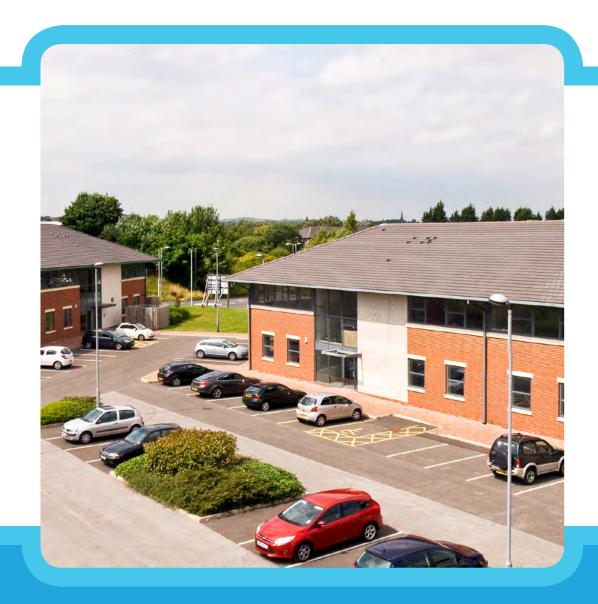

## **Description**

Glasshouse Business Park comprises a range of self-contained office buildings located in a prominent position off Warrington Road, Wigan close to Junction 25 of the M6.

# **Specification**

Glasshouse Business Park is an impressive office development set in landscaped grounds, the specification includes:

- High speed passenger lifts
- Suspended ceilings with LG3 lighting
- Allocated car parking spaces
- VRF air conditioning
- Full access raised floors
- Fully compliant DDA specification