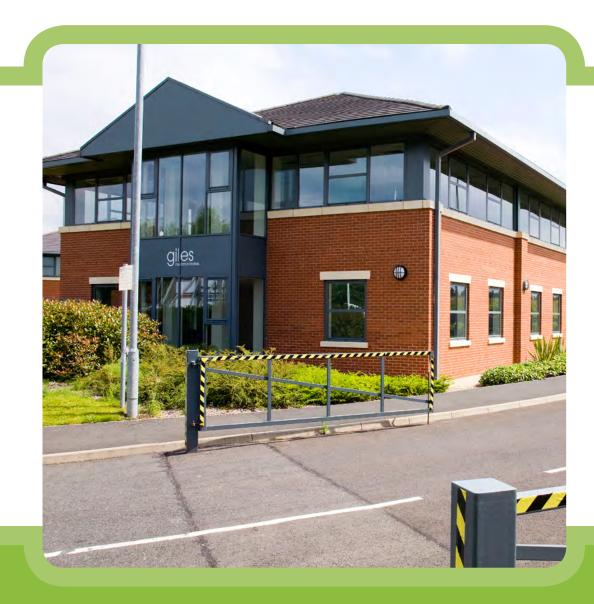

## **Description**

Glasshouse Business Park comprises a range of self-contained office buildings located in a prominent position off Warrington Road, Wigan close to Junction 25 of the M6.

# **Specification**

Glasshouse Business Park is an impressive office development set in landscaped grounds, the specification includes:

- High speed passenger lifts
- Suspended ceilings with LG3 lighting
- Allocated car parking spaces
- VRF air conditioning
- Full access raised floors
- Fully compliant DDA specification