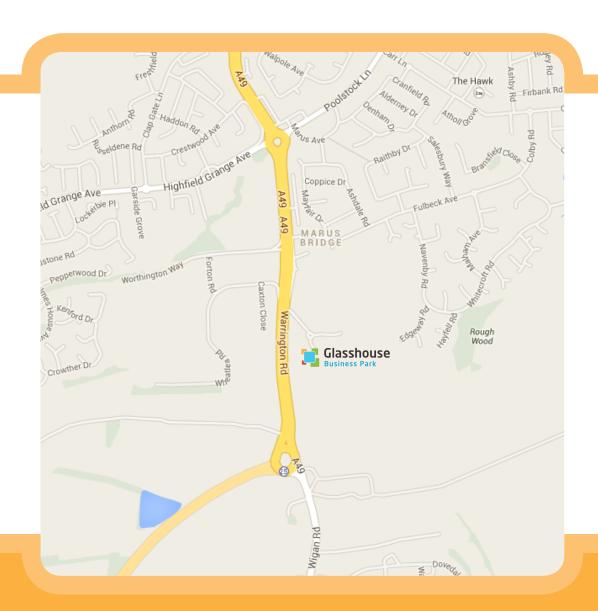

## Location

Glasshouse Business Park is located in a prominent main road position on Warrington Road the A49, adjacent to Total Fitness.

Junction 25 of the M6 is close by providing immediate access to the national motorway network. The A49 is the main arterial route linking Wigan to the motorway together with other local towns including Ashton-in-Makerfield, Haydock and Newton-le-Willows. Wigan town centre is approximately 2 miles from the development.