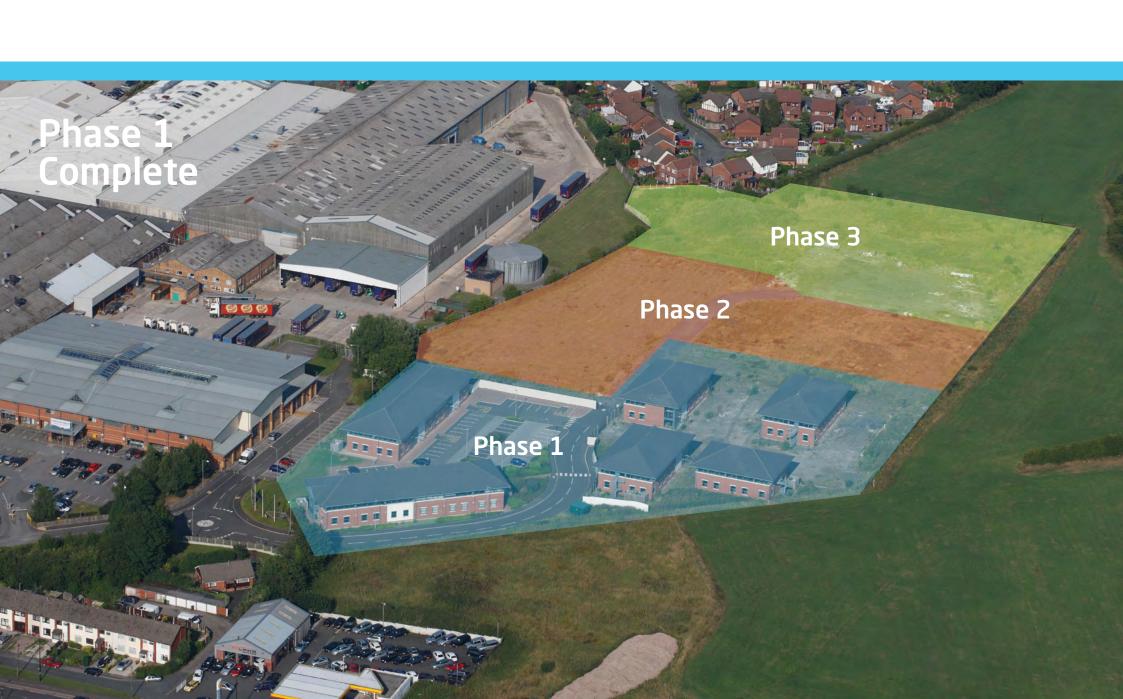

## **Description**

Glasshouse Business Park comprises a range of self-contained office buildings located in a prominent position off Warrington Road, Wigan close to Junction 25 of the M6.