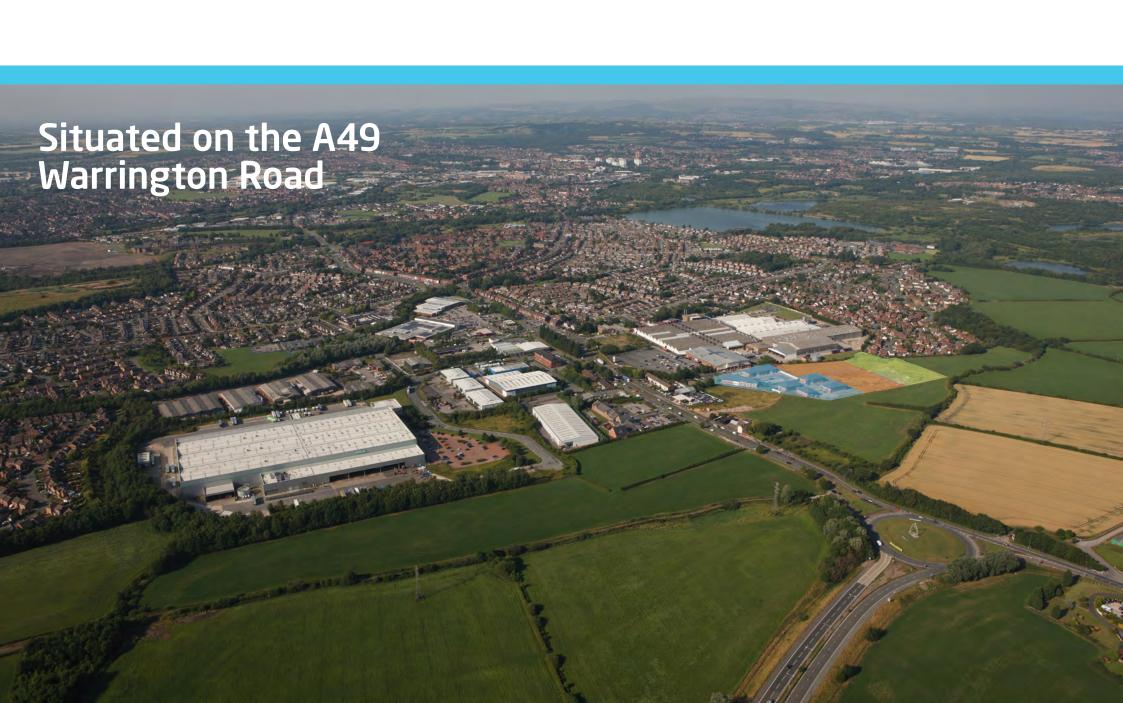

## **Description**

Glasshouse Business Park comprises a range of self-contained office buildings located in a prominent position off Warrington Road, Wigan close to Junction 25 of the M6.

## Location

Glasshouse Business Park is located in a prominent main road position on Warrington Road the A49, adjacent to Total Fitness.

Junction 25 of the M6 is close by providing immediate access to the national motorway network. The A49 is the main arterial route linking Wigan to the motorway together with other local towns including Ashton-in-Makerfield, Haydock and Newton-le-Willows. Wigan town centre is approximately 2 miles from the development.