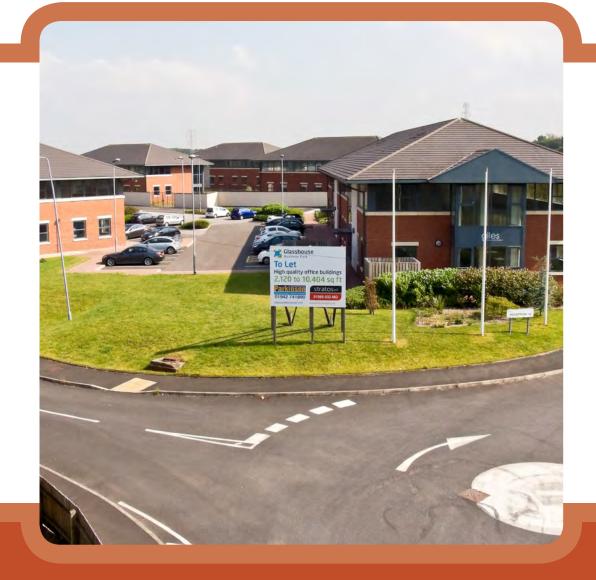

## **Description**

Glasshouse Business Park comprises a range of self-contained office buildings located in a prominent position off Warrington Road, Wigan close to Junction 25 of the M6.

# **Specification**

Glasshouse Business Park is an impressive office development set in landscaped grounds, the specification includes:

- High speed passenger lifts
- Suspended ceilings with LG3 lighting
- Allocated car parking spaces
- VRF air conditioning
- Full access raised floors
- Fully compliant DDA specification