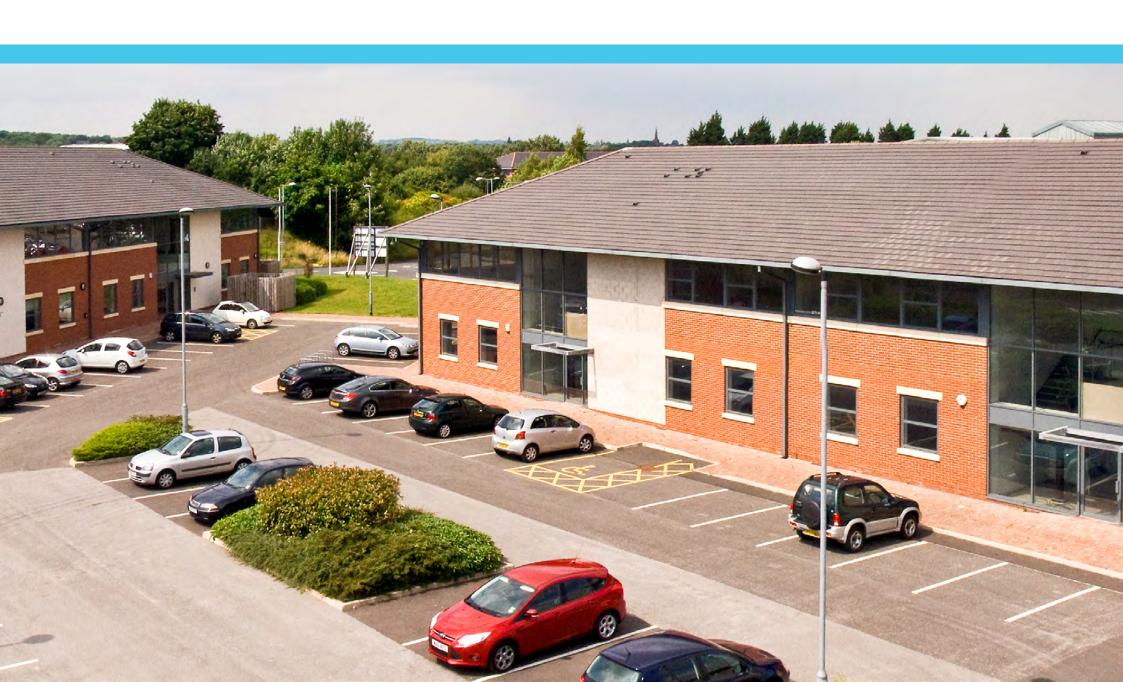

## **Description**

Glasshouse Business Park comprises a range of self-contained office buildings located in a prominent position off Warrington Road, Wigan close to Junction 25 of the M6.

# **Specification**

Glasshouse Business Park is an impressive office development set in landscaped grounds, the specification includes:

- High speed passenger lifts
- Suspended ceilings with LG3 lighting
- Allocated car parking spaces
- VRF air conditioning
- Full access raised floors
- Fully compliant DDA specification