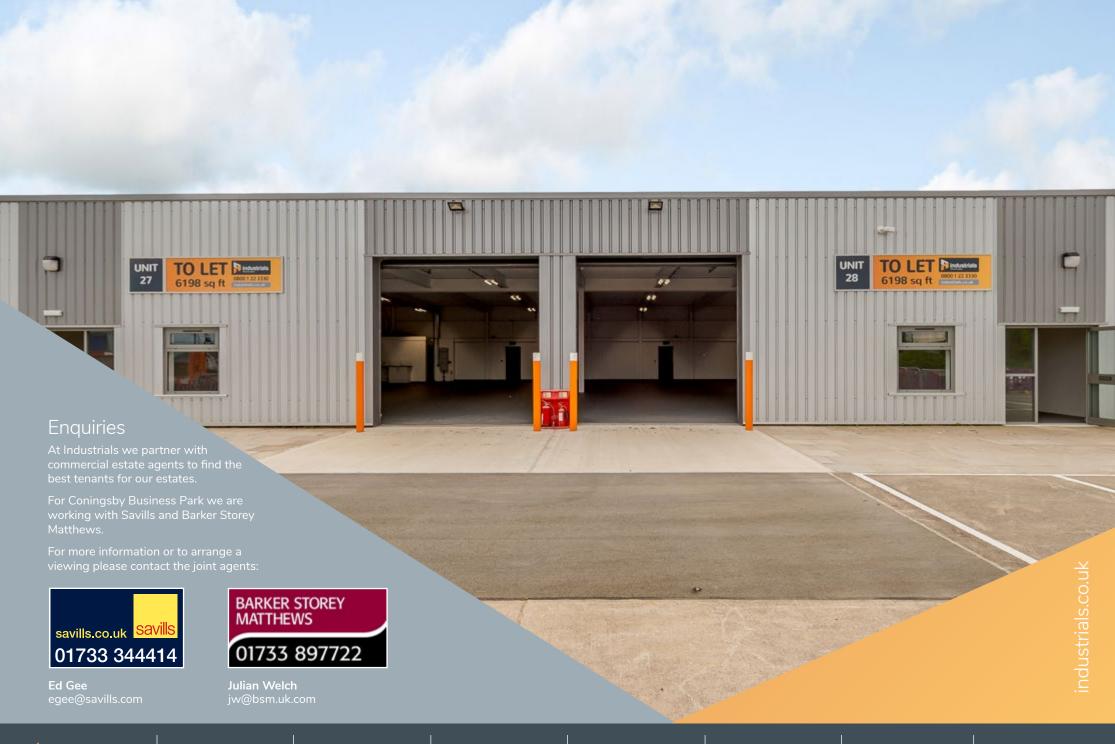

Coningsby Road | Bretton | Peterborough | PE3 8SB

Units available:

3,149 sq ft - 27,985 sq ft

(292.54 sq m to 2,599.80 sq m)

- Newly refurbished industrial/warehouse accommodation delivered to a very high specification
- 87,558 sq ft space available
- A variety of unit sizes to meet a range of requirements and business needs
- Self-contained yard space available
- Generous on-site parking
- Fully secured site with CCTV
- Flexible leasing options available via both our Standard Lease and our Industrials Smart Lease
- Occupiers include Kerry Foods, JB Packaging and Safari Adventure Play