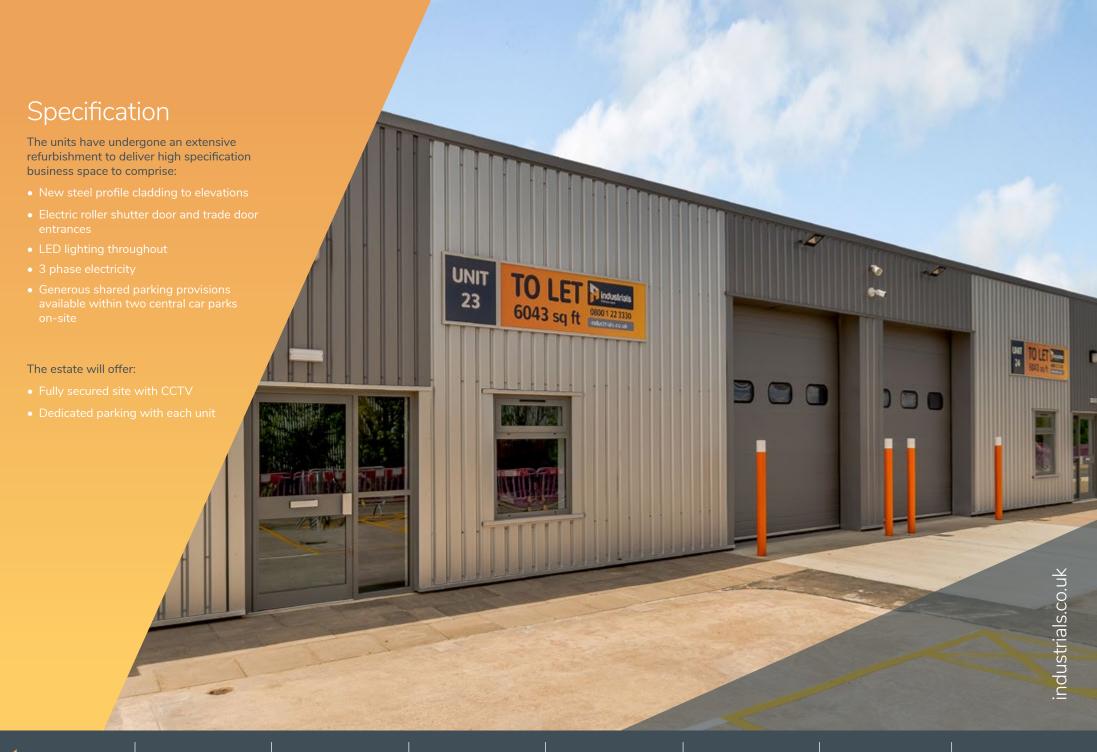

Coningsby Road | Bretton | Peterborough | PE3 8SB

Units available:

3,149 sq ft - 27,985 sq ft

(292.54 sq m to 2,599.80 sq m)

- Newly refurbished industrial/warehouse accommodation delivered to a very high specification
- 87,558 sq ft space available
- A variety of unit sizes to meet a range of requirements and business needs
- Self-contained yard space available
- Generous on-site parking
- Fully secured site with CCTV
- Flexible leasing options available via both our Standard Lease and our Industrials Smart Lease
- Occupiers include Kerry Foods, JB Packaging and Safari Adventure Play