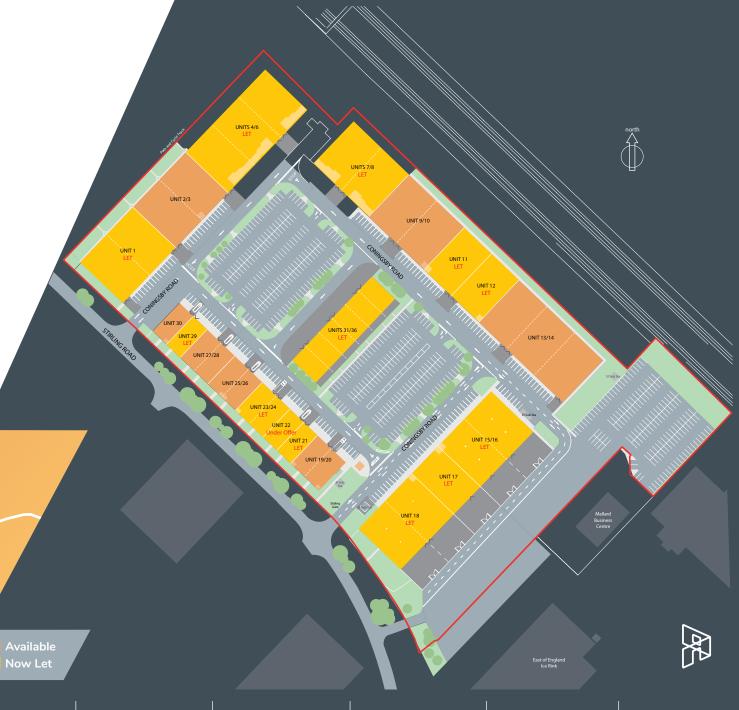

# Space

| Unit       | GIA sq ft | Rent per sq ft |
|------------|-----------|----------------|
| Unit 1     |           |                |
| Unit 2/3   | 19,298    | £4.75          |
| Unit 4-6   |           | Now Let        |
| Unit 7/8   |           | Now Let        |
| Unit 9/10  | 18,584    | £4.75          |
| Unit 11    |           | Now Let        |
| Unit 12    |           | Now Let        |
| Unit 13/14 | 27,985    | £4.75          |
| Unit 15/16 |           | Now Let        |
| Unit 17/18 |           | Now Let        |
| Unit 19/20 | 6,268     | £5.50          |
| Unit 21    |           | Now Let        |
| Unit 22    |           | Under Offer    |
| Unit 23/24 |           | Now Let        |
| Unit 25/26 | 6,190     | £5.50          |
| Unit 27/28 | 6,084     | £5.50          |
| Unit 29    |           | Now Let        |
| Unit 30    | 3,149     | £5.75          |
| Unit 31-36 |           | Now Let        |