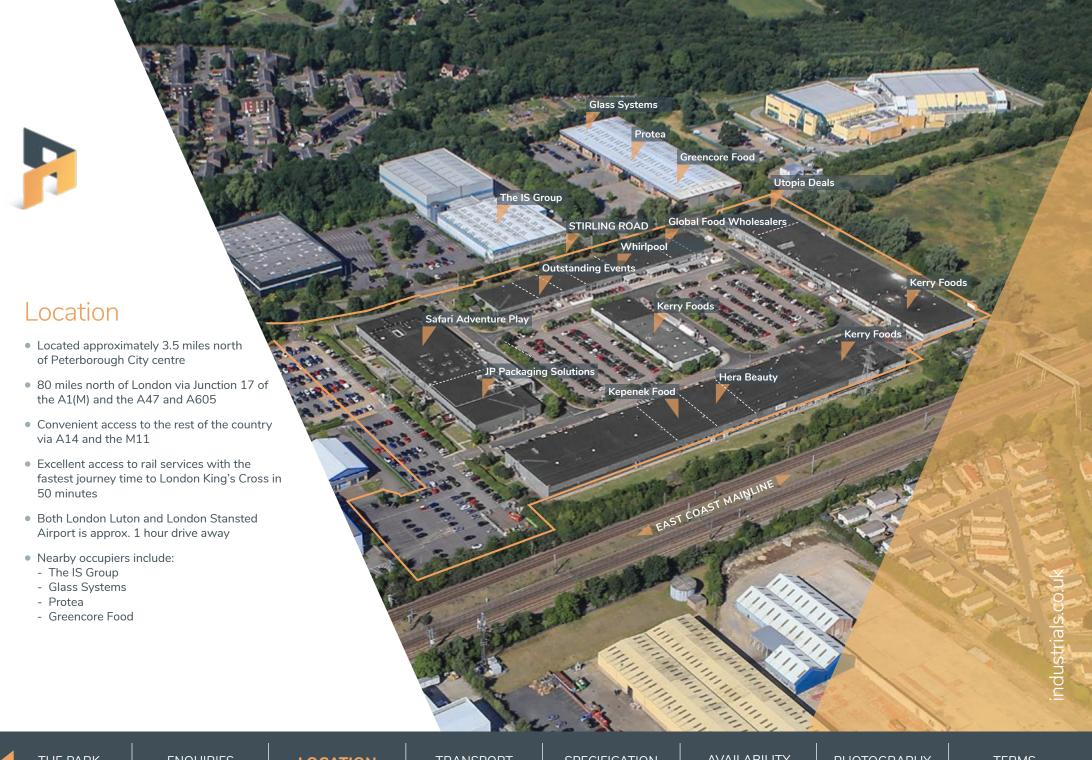

Coningsby Road | Bretton | Peterborough | PE3 8SB

Units available:

3,149 sq ft - 27,985 sq ft

(292.54 sq m to 2,599.80 sq m)

- Newly refurbished industrial/warehouse accommodation delivered to a very high specification
- 87,558 sq ft space available
- A variety of unit sizes to meet a range of requirements and business needs
- Self-contained yard space available
- Generous on-site parking
- Fully secured site with CCTV
- Flexible leasing options available via both our Standard Lease and our Industrials Smart Lease
- Occupiers include Kerry Foods, JB Packaging and Safari Adventure Play