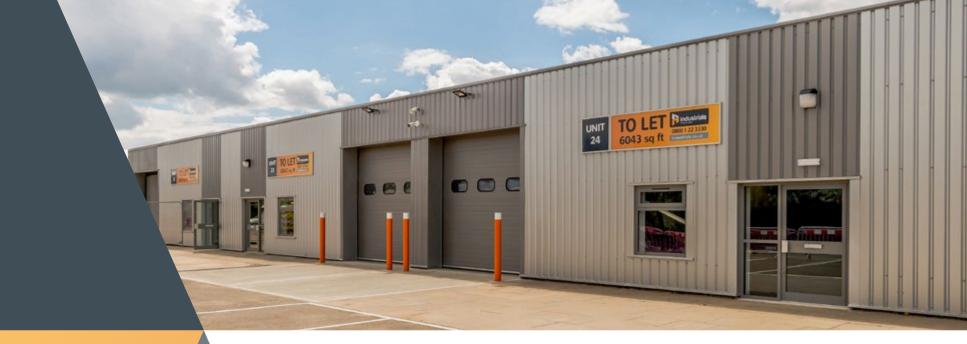

Coningsby Road | Bretton | Peterborough | PE3 8SB

Units available:

3,149 sq ft - 27,985 sq ft

(292.54 sq m to 2,599.80 sq m)

- Newly refurbished industrial/warehouse accommodation delivered to a very high specification
- 87,558 sq ft space available
- A variety of unit sizes to meet a range of requirements and business needs
- Self-contained yard space available
- Generous on-site parking
- Fully secured site with CCTV
- Flexible leasing options available via both our Standard Lease and our Industrials Smart Lease
- Occupiers include Kerry Foods, JB Packaging and Safari Adventure Play