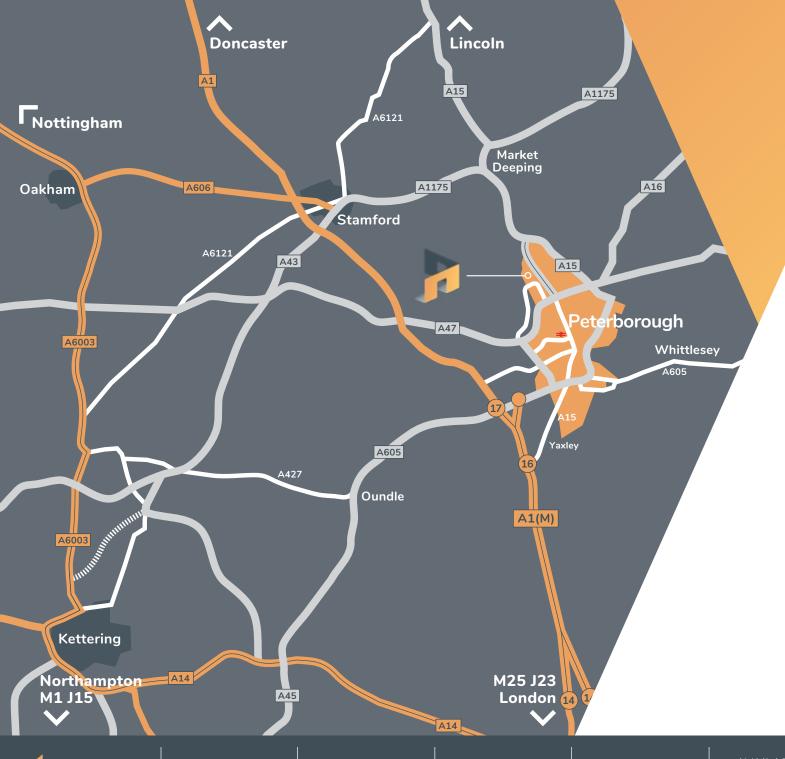

| Drive Times              | miles | mins |
|--------------------------|-------|------|
| Peterborough City Centre | 3.5   | 10   |
| Cambridge                | 40    | 55   |
| Leicester                | 42    | 65   |
| Nottingham               | 58    | 78   |
| London Luton Airport     | 63    | 78   |
| London                   | 88    | 132  |

# Train Times

| From Peterborough   | mins |
|---------------------|------|
| Doncaster           | 48   |
| Cambridge           | 50   |
| London King's Cross | 49   |
| Nottingham          | 67   |
| 0 10 10 10          |      |