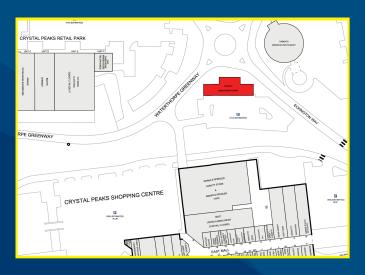

GOAD PLAN AERIAL VIEW

# **SITUATION**

Crystal Peaks is a major regional shopping centre destination located 7 miles south east of Sheffield City Centre with an annual footfall of approximately 11 million. The 635,000 sq ft centre is anchored by a 90,000 sq ft Sainsburys and a 56,000 sq ft Marks & Spencer. Other key retailers include Next, Wilkinson, New Look, Top Shop and Peacocks. The centre also benefits from being adjacent to Crystal Peaks and Drakehouse Retail Park. At the lower level there is a Food Hub where occupiers include Costa, McDonalds, KFC and Subway. Further information can be found at crystal peaks centre.com.

# **LOCATION**

The premises occupy a stand alone building with its own car parking facility, within a short walk from Crystal Peaks Shopping Centre Retail Park and Drakehouse Retail Park. The unit is accessed off Waterthorpe Greenway, close to the roundabout on Eckington Way.