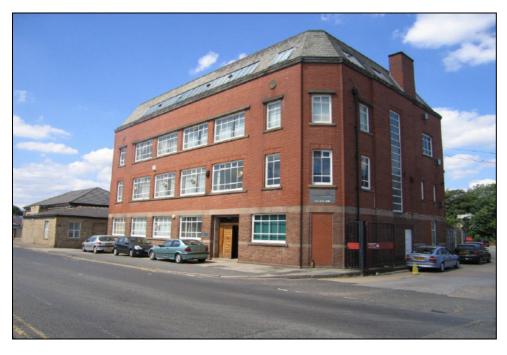

### SITUATION

Bridge House is situated in a prominent main road position at Heap Bridge, Bury, close to Junction 2 of the M66 motorway, which leads to the M60 Manchester orbital motorway and the M62.

## DESCRIPTION

An impressive four storey building, fronting Bury New Road, with on-site car parking to the rear.

The offices benefit from a shared reception, with a lift serving all floors. The suites are open plan, which can easily be re-arranged with internal lightweight partitioning.