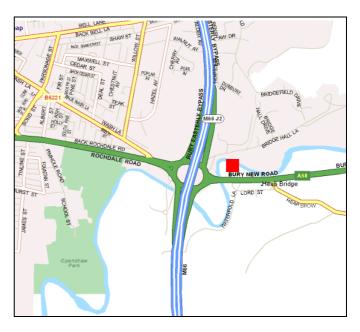

### SITUATION

Bridge House is situated in a prominent main road position at Heap Bridge, Bury, close to Junction 2 of the M66 motorway, which leads to the M60 Manchester orbital motorway and the M62.