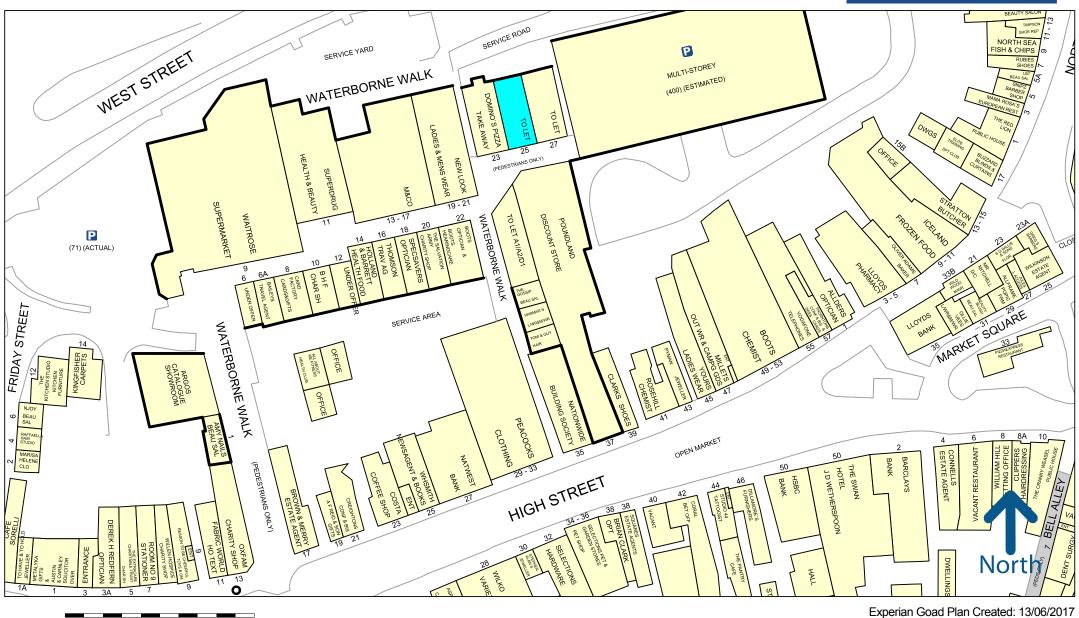

The property is adjacent to Dominos and the entrance to the car park – see street plan extract.