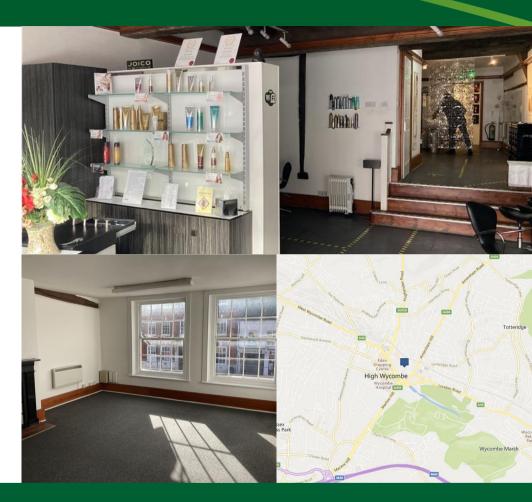

## **Description**

The property is a two-storey commercial unit situated in the heart of the High Street comprising ground floor retail with first floor ancillary office accommodation. The main sales area is situated on the ground floor, divided in level by a number of steps with a further open plan sales area to the rear. Beyond the sales area is a small kitchen & separate WC, where there is also access to a rear courtvard which is walled & fully enclosed. The property is located next to The Works, Iceland, B&M (due to open shortly), with Eden shopping centre within easy walking distance. There are plenty of car parking options available within the town.

#### Location

High Wycombe is situated on the M40 in a strategic position within the Thames Valley, offering occupiers good road communication links to the M25 and M4 Motorways with Heathrow and other towns within the region as well as having good links to the West Midlands via the M40 going north. High Wycombe main line train station is only a few minutes' walk away with frequent services to London Marylebone and Birmingham Snow Hill.