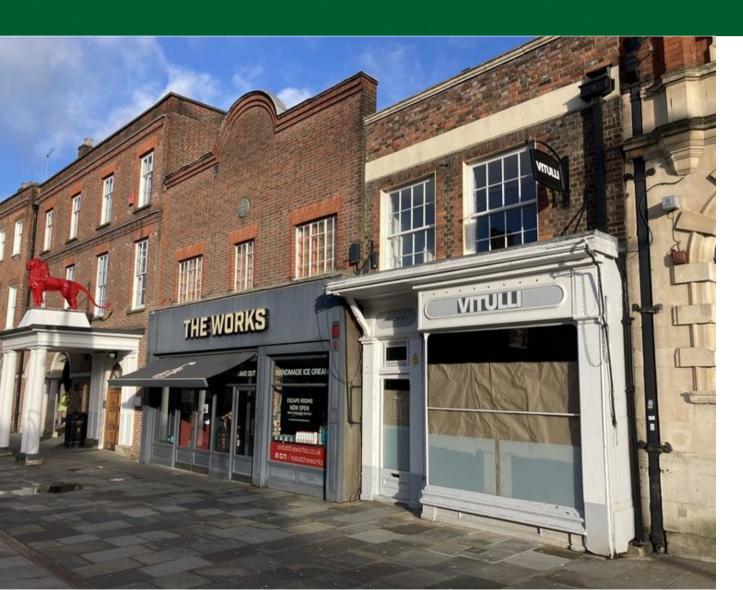

# **12 High Street**

High Wycombe HP11 2AZ

## **Description**

The property is a two-storey commercial unit situated in the heart of the High Street comprising ground floor retail with first floor ancillary office accommodation. The main sales area is situated on the ground floor, divided in level by a number of steps with a further open plan sales area to the rear. Beyond the sales area is a small kitchen & separate WC, where there is also access to a rear courtvard which is walled & fully enclosed. The property is located next to The Works, Iceland, B&M (due to open shortly), with Eden shopping centre within easy walking distance. There are plenty of car parking options available within the town.