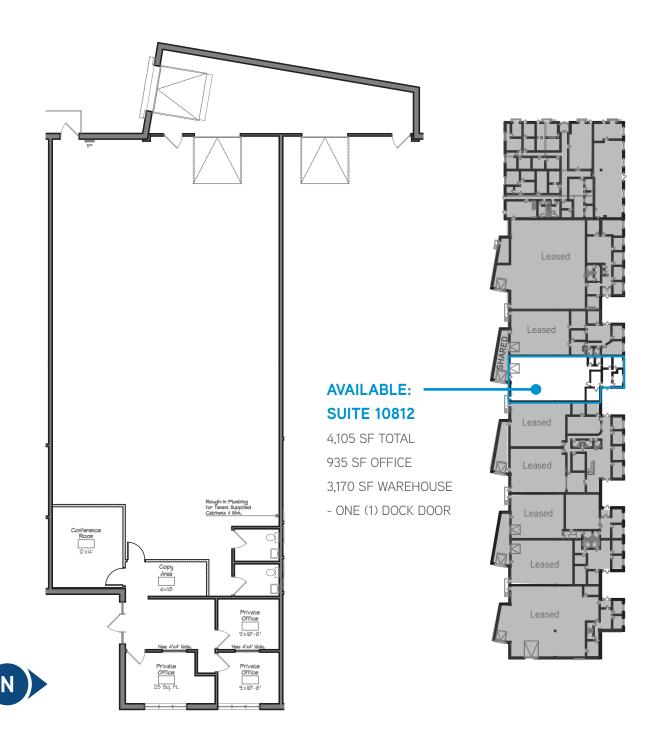

#### **AVAILABLE:**

Suite 10812

935 SF Office 3,170 SF Warehouse 4,105 SF Total

#### LOADING:

One (1) Dock door

# FLOOR PLAN >

## Minnesota Valley Building | 10800 Normandale Blvd | Bloomington, MN