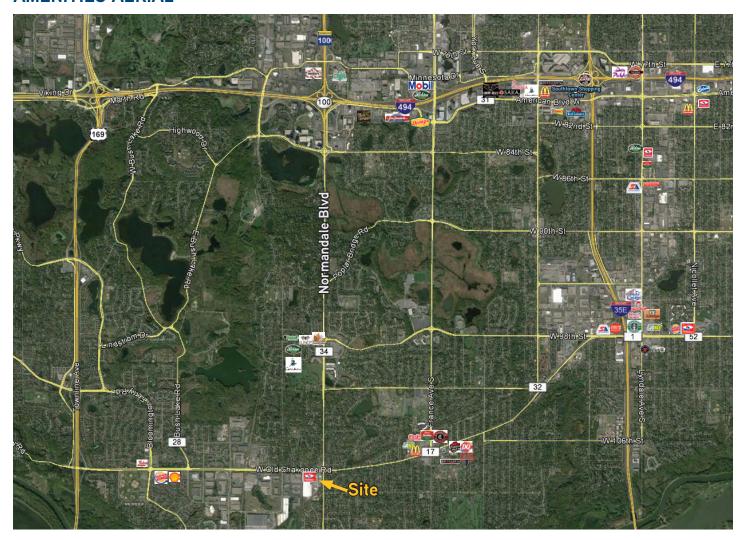

# **AMENITIES AERIAL**

Accelerating success.

#### **AMENITIES:**

- Outstanding location within minutes of Hwy 169, I-494 and I-35W
- Visibility to Old Shakopee Road and Normandale Boulevard
- Many amenities within one mile