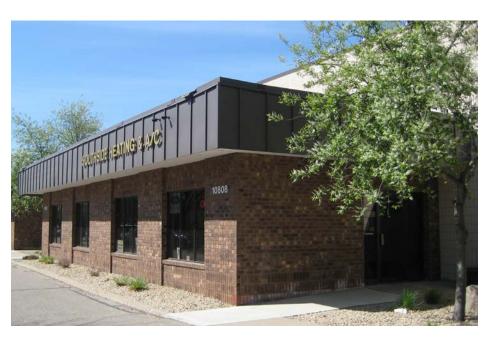

# Minnesota Valley Building

10800 Normandale Blvd | Bloomington, MN 55437

Accelerating success.

# SPACE FOR LEASE > OFFICE/WAREHOUSE

Quality 47,440 square foot office/warehouse building located at the intersection of Normandale Blvd & Old Shakopee Road in Bloomington available for lease. Building has well lit office/ warehouse bays with great clear height and no columns.

### **BUILDING AMENITIES**

- Quality 47,440 square foot office/warehouse
- > 18' clear height
- > Dock and drive-in loading
- > Immediate access and visibility to Old Shakopee Road
- > Minutes to area retail, hotels and restaurants
- Visible by 29,800 vehicles per day
- > Significant capital and aesthetic improvements throughout