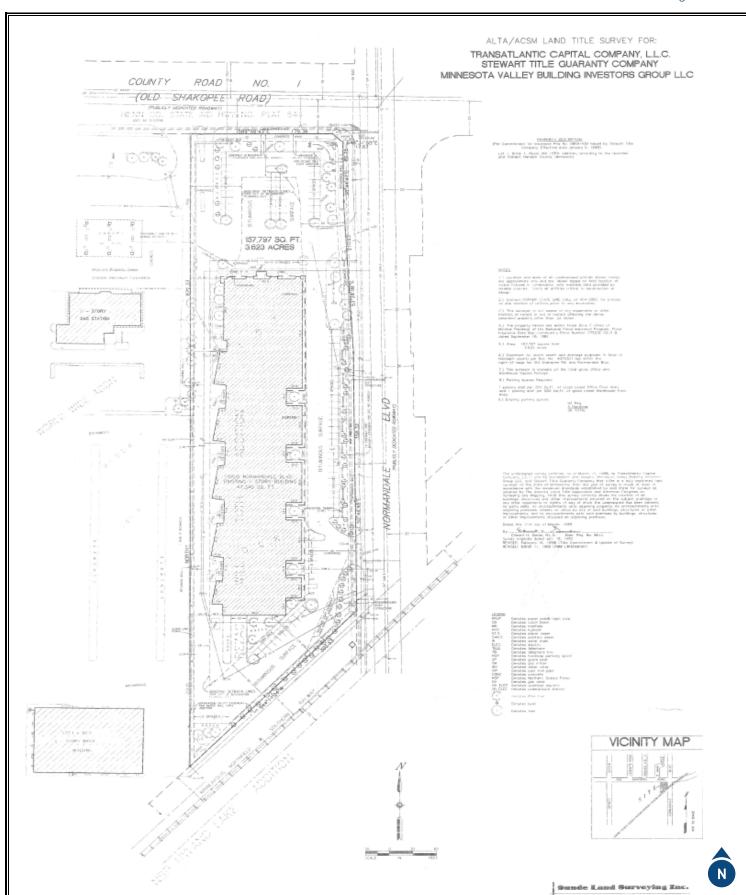

#### **PROPERTY ADDRESS:**

10800 Normandale Blvd Bloomington, Minnesota

#### LAND:

3.59 acres