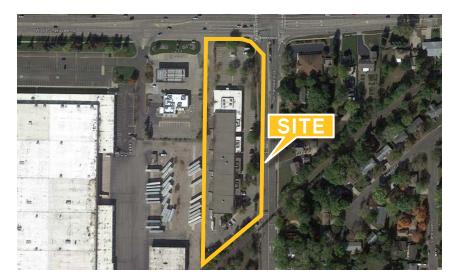

### **BUILDING AMENITIES**

- Quality 47,440 square foot office/warehouse
- > 18' clear height
- > Dock and drive-in loading
- > Immediate access and visibility to Old Shakopee Road
- > Minutes to area retail, hotels and restaurants
- Visible by 29,800 vehicles per day
- > Significant capital and aesthetic improvements throughout

#### **AMENITIES:**

- Outstanding location within minutes of Hwy 169, I-494 and I-35W
- Visibility to Old Shakopee Road and Normandale Boulevard
- Many amenities within one mile