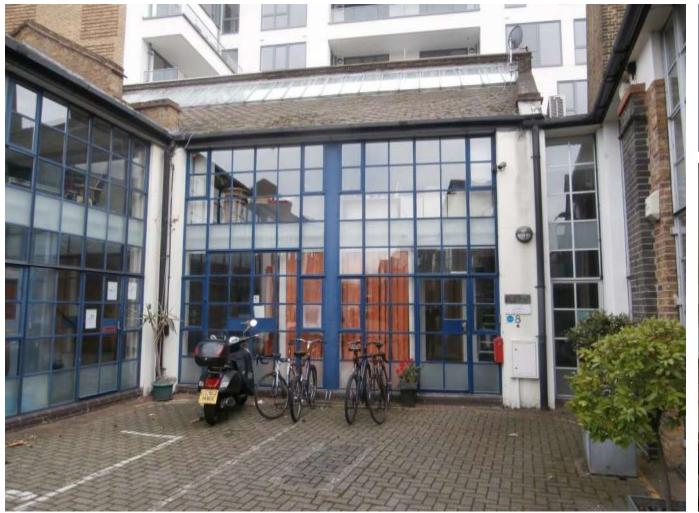

#### **DESCRIPTION:**

This two floor building is a former Victorian bakery that has been converted into a terrace of brick clad self-contained mews office buildings with full height glazed frontages and vaulted 1st floor ceilings.

### AMENITIES:

- Gas fired central heating
- Kitchen and WC facilities
- Perimeter trunking with CAT V cabling
- Vaulted 1<sup>st</sup> floor ceiling