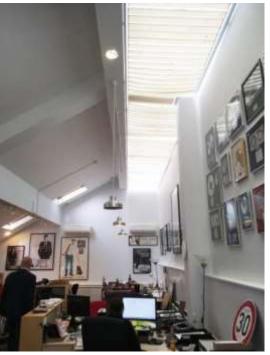

#### **DESCRIPTION:**

This two floor building is a former Victorian bakery that has been converted into a terrace of brick clad self-contained mews office buildings with full height glazed frontages and vaulted 1st floor ceilings.

### AMENITIES:

- Gas fired central heating
- Kitchen and WC facilities
- Perimeter trunking with CAT V cabling
- Vaulted 1<sup>st</sup> floor ceiling