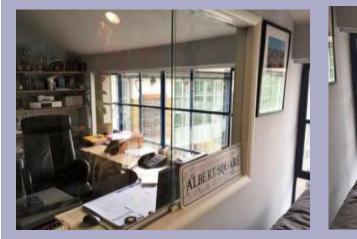

#### **DESCRIPTION:**

This two floor building is a former Victorian bakery that has been converted into a terrace of brick clad self-contained mews office buildings with full height glazed frontages and vaulted 1st floor ceilings.

### AMENITIES:

- Gas fired central heating
- Kitchen and WC facilities
- Perimeter trunking with CAT V cabling
- Vaulted 1<sup>st</sup> floor ceiling