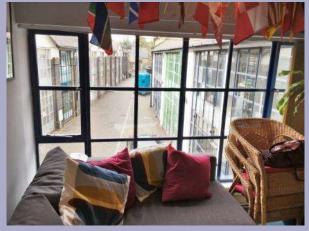

#### **DESCRIPTION:**

This two floor building is a former Victorian bakery that has been converted into a terrace of brick clad self-contained mews office buildings with full height glazed frontages and vaulted 1st floor ceilings.

### AMENITIES:

- Gas fired central heating
- Kitchen and WC facilities
- Perimeter trunking with CAT V cabling
- Vaulted 1<sup>st</sup> floor ceiling