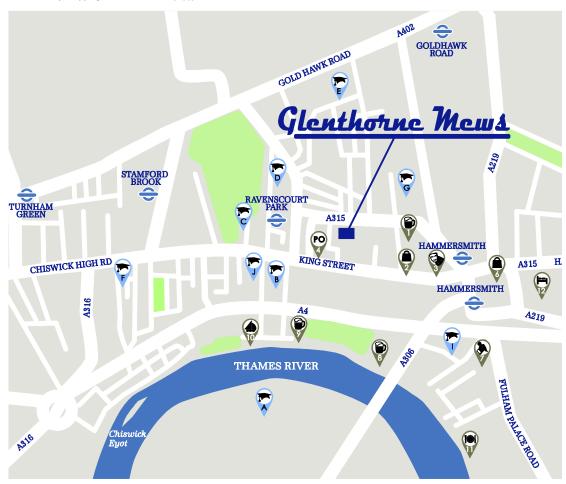

#### LOCATION:

A mews of converted studio offices to the south of Glenthorne Road, close to the junction with Galena Road in Ravenscourt Park, Hammersmith.

Ravenscourt Park (District Line) Underground station is less than a 4 minute walk away and Hammersmith Broadway is 7 minutes' walk. At Hammersmith Broadway Underground stations there are connections to the Piccadilly, District, Circle and Hammersmith & City Lines.

From Hammersmith, the Piccadilly Line provides direct access to Heathrow Airport. Local road connections include the A4/M4 with access to the West End (6 miles) Heathrow Airport and the M25.

There are a number of bars and pubs within walking distance, such as the Stonemasons Arms gastro pub together with the many shops, banks and restaurants on King Street.

### Directory

- 1.The Stonemason Arms 2.Kings Mall Shopping Centre &
- 3.Lyric Theatre 4.Post Office
- 5.Town Hall
- **6.Broadway Shopping Centre**
- 7. Eventim Apollo
- 8. Riverside Pubs
- 10. Corinthians Sailing Club
- 11.The River Café 12.Novotel
- 9. The Dove

#### Schools

- A) St Pauls School
- B) Latymer Upper School
- C) Ravenscout Park Preparatory
- D) John Betts Primary
- E) Brackenbury Primary School
- F) Playdays Nursery
- G) Godolphin & Latymer School
- H) The West London Free School
- I) Saint Paul's Church of England