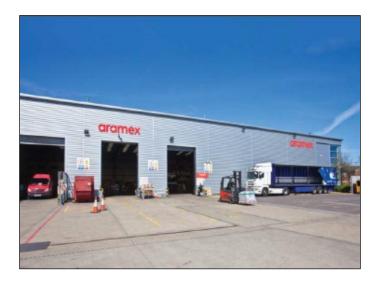

#### DESCRIPTION

The property comprises a modern self-contained detached industrial / warehouse unit with ancillary 2 storey offices. The unit is of steel frame construction with profiled metal sheeting elevations surmounted by a profile metal cladding rood with double skin UPVC roof lights over circa 10% of the roof area. The property was built in circa 2000 to a high specification.

#### **KEY BENEFITS**

- ✓ Detached Unit
- ✓ Clear eaves height of 8m to the underside of the haunch
- √ 3 electric loading doors
- √ To undergo an extensive refurbishment
- ✓ Self contained fully enclosed secure yard