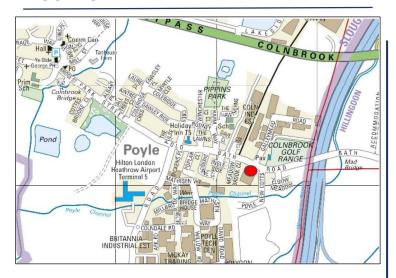

#### **LOCATION**

Poyle is an established industrial location within Heathrow & West London being only 2 miles to the western boundary of Heathrow Airport, 3.5 miles to Heathrow World Cargo Centre & 17 miles west of Central London. The property is located on the Bath Road (A4) and benefits from excellent motorway connectivity strategically located adjacent to the M25 served by Junction 14 with the M4/ M25 Intersection 2 miles to the North

#### **LOCATION PLAN**