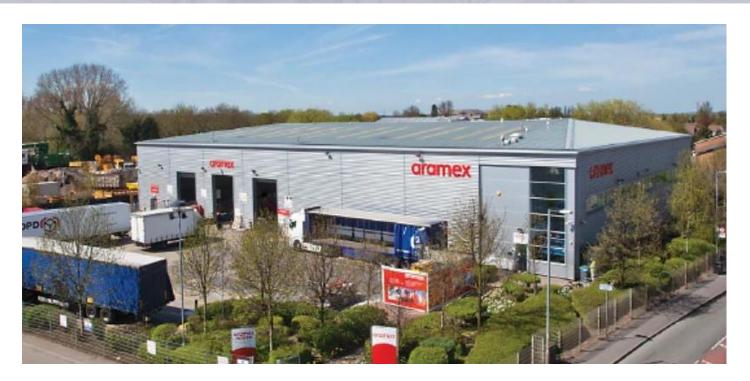

# ACCESS POINT, BATH ROAD, POYLE, COLNBROOK SL3 0NS

## MODERN DETACHED INDUSTRIAL / WAREHOUSE UNIT TO LET INVESTMENT OPPORTUNITY

APPROX 31,500 SQ FT (2,226.3 SQ M)

#### DESCRIPTION

The property comprises a modern self-contained detached industrial / warehouse unit with ancillary 2 storey offices. The unit is of steel frame construction with profiled metal sheeting elevations surmounted by a profile metal cladding rood with double skin UPVC roof lights over circa 10% of the roof area. The property was built in circa 2000 to a high specification.