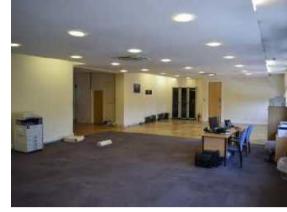

### Description

Comprising a 1st floor, predominantly open-plan, office space with an area of 1,805 sq ft (167.7 sq m). The premises benefit from airconditioning (untested), cat 5 cabling, double glazing, entry phone system, shared male and female W/C and their own kitchenette. All areas are approximate only and on the basis of IPMS 1 (Offices).