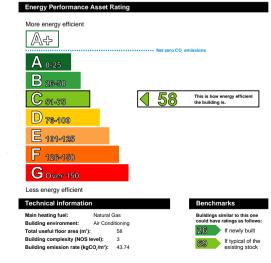

#### EPC

This property has an Energy Performance Certificate Rating of C.

| Energy Performance Certificate<br>Non-Domestic Building               | HM Government                                             |
|-----------------------------------------------------------------------|-----------------------------------------------------------|
| SUITE 3 TELECOM HOUSE<br>15 The Broadway<br>WOODFORD GREEN<br>IG8 0HL | Certificate Reference Number:<br>0793-2524-3230-0390-9933 |

OMMERCIA

ŏ

This certificate shows the energy rating of this building, It indicates the energy efficiency of the building fabric and the heating, ventilation, cooling and lighting systems. The rating is compared to two benchmarks for this type of building: one appropriate for new buildings and one appropriate for existing buildings. There is more advice on how to interpret this information on the Government's website www.communites.gov.uk/epdd.