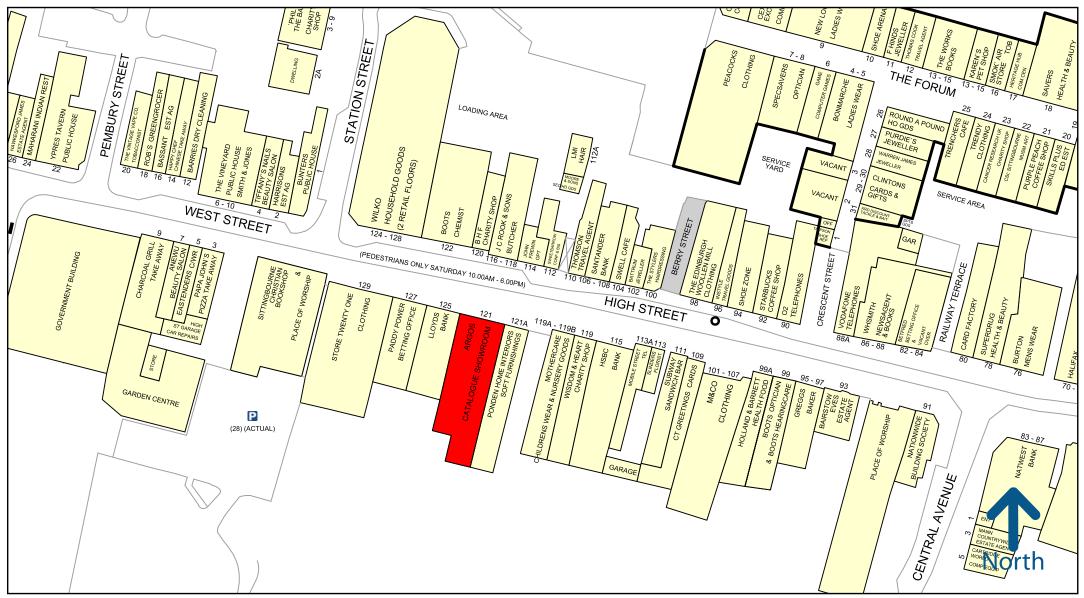

# LOCATION

The subject property occupies a prime trading position; near to The Forum Shopping Centre and the town's two main shoppers' car parks. Occupiers in the immediate vicinity include **Lloyds Bank**, **Boots**, **Starbucks**, **Wilkos** and **Holland & Barrett**.

The unit immediately adjacent has been let to **Wimpy** who are in the process of fitting out. A street trader's plan is attached.

Sittingbourne is to undergo extensive regeneration with the addition of a new cinema and restaurants. Information can be found at: <a href="https://www.spiritofsittingbourne.com">www.spiritofsittingbourne.com</a>