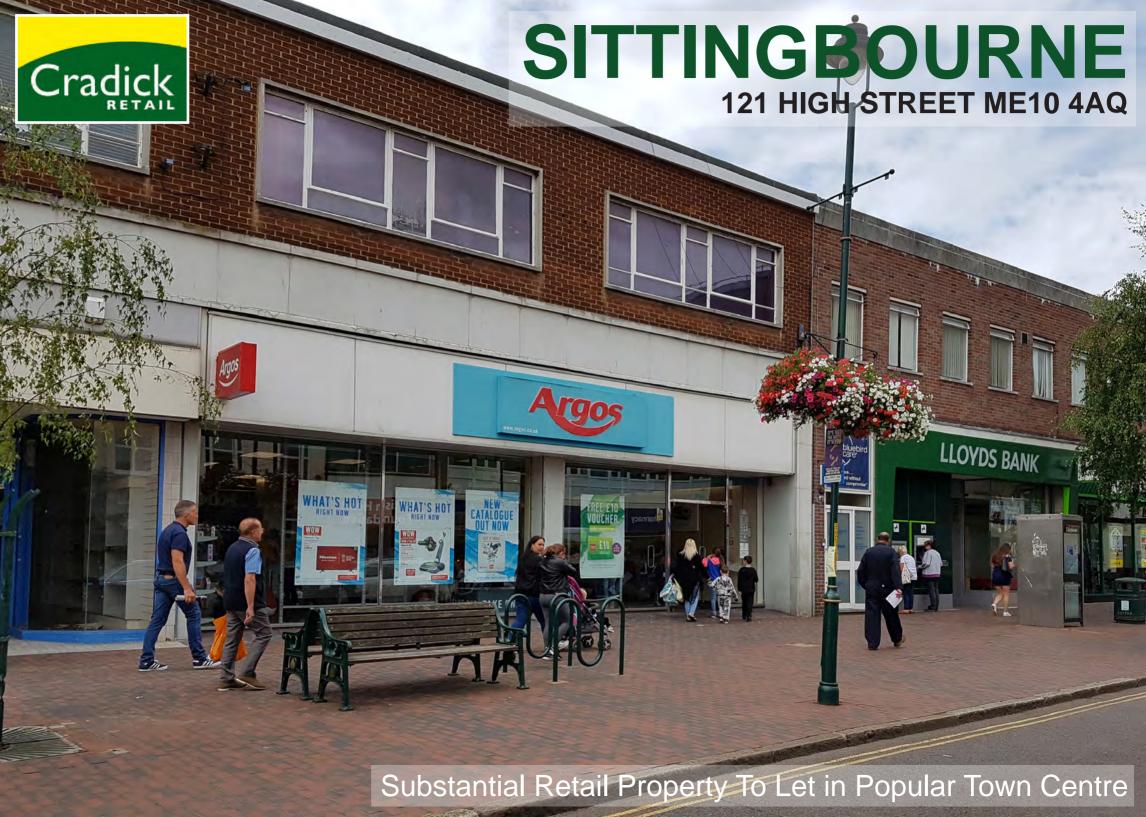

# LOCATION

The subject property occupies a prime trading position; near to The Forum Shopping Centre and the town's two main shoppers' car parks. Occupiers in the immediate vicinity include **Lloyds Bank**, **Boots**, **Starbucks**, **Wilkos** and **Holland & Barrett**.

#### DESCRIPTION

The property comprises a substantial ground floor retail shop with offices/ storage on the first floor. The unit also benefits from rear loading and goods lift to first floor. Approximate areas and dimensions as follows:-