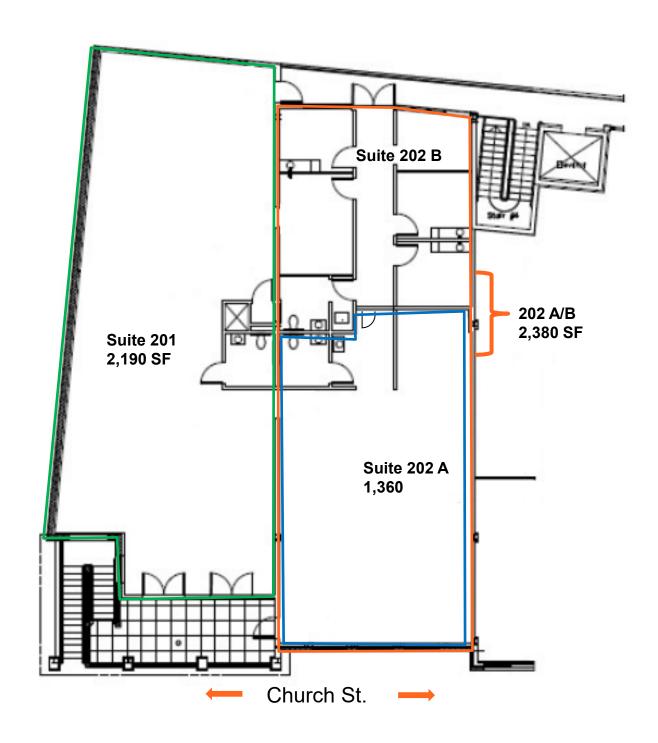

#### Floor Plan

Ellie Bechtle 703.435.4007 x 107 ebechtle@veritycommercial.com Mara Conners 703.435.4007 x 112 mconners@veritycommercial.com

111 Church St NW

#### **Summary**

Suite 201: 2,190 sf for \$35/sf NNN

Suite 202 A: 1,360 sf for \$35/sf NNN

Suite 202 A/B: 2,380 sf for \$35/sf NNN

NNN= \$9.50/sf

| Demographics      | 2 Mile    | 5 Miles   | 10 Miles  |
|-------------------|-----------|-----------|-----------|
| Total Households: | 16,484    | 101,029   | 443,871   |
| Total Population: | 46,063    | 265,178   | 1,171,845 |
| Average HH Income | \$189,935 | \$167,621 | \$157,710 |