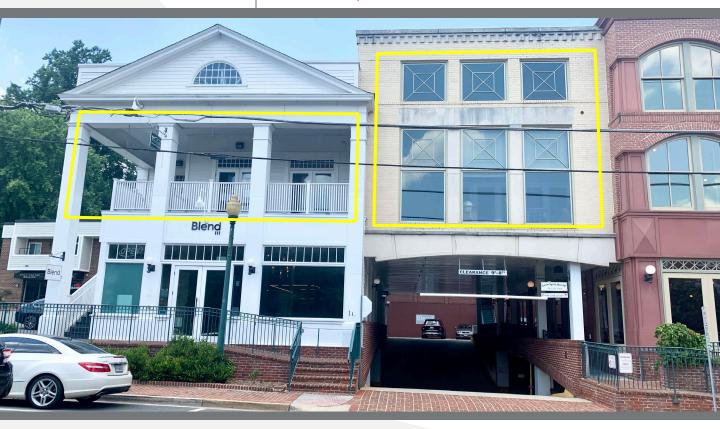

### **Property Highlights**

- Join award winning restaurant Bazin's on Church
- Great Vienna location in the hub of town with signage
- Elevator access from Structured Parking garage
  - Suites can be combined for 3,550 4,570 SF

#### **Summary**

Suite 201: 2,190 sf for \$35/sf NNN

Suite 202 A: 1,360 sf for \$35/sf NNN

Suite 202 A/B: 2,380 sf for \$35/sf NNN

NNN= \$9.50/sf

| Demographics      | 2 Mile    | 5 Miles   | 10 Miles  |
|-------------------|-----------|-----------|-----------|
| Total Households: | 16,484    | 101,029   | 443,871   |
| Total Population: | 46,063    | 265,178   | 1,171,845 |
| Average HH Income | \$189,935 | \$167,621 | \$157,710 |