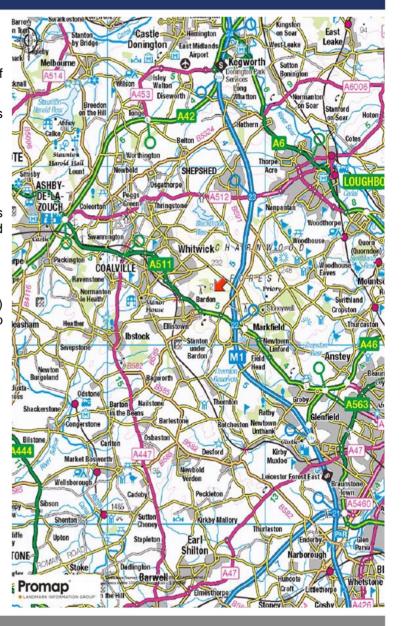

#### Location

The site occupies a prominent position at one of the principal entrances to Bardon Industrial Estate, which is one of Leicester's prime industrial and warehouse locations. Occupiers include Amazon, Volvo and Eddie Stobart.

The M1 motorway is approximately 2 miles to the east (J22) and the M42 is 7 miles to the west. Leicester is situated approximately 9 miles to the south and Coalville is 2.5 miles to the north.

The land fronts the A511, with access from Cartwright Way, which is just off Beveridge Lane.