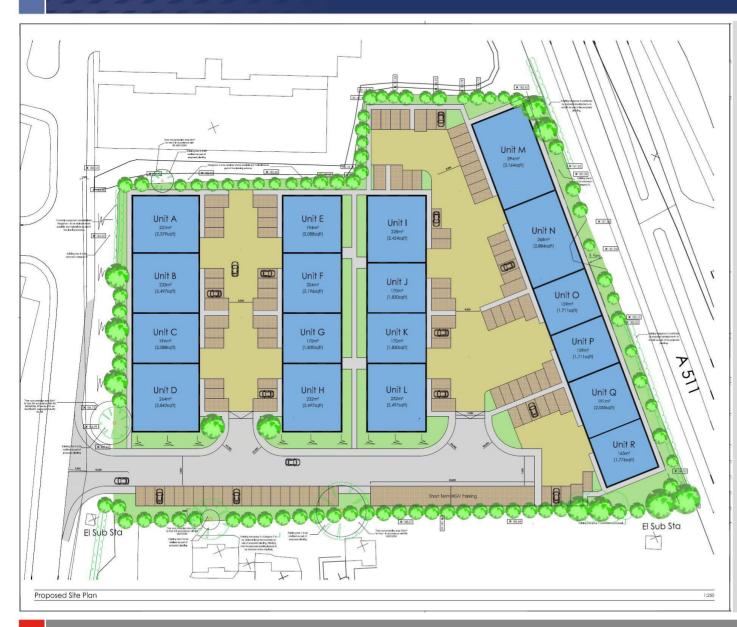

#### **Town Planning**

Planning Permission (17/00048/OUT) was granted in August 2017 for the erection of units for light industrial (B1-c) and storage and distribution (B8). The outline scheme illustrates 18 commercial units. The floor area is limited to 3,733 sq.m. Planning has also been secured kore historically for office development (B1-a)