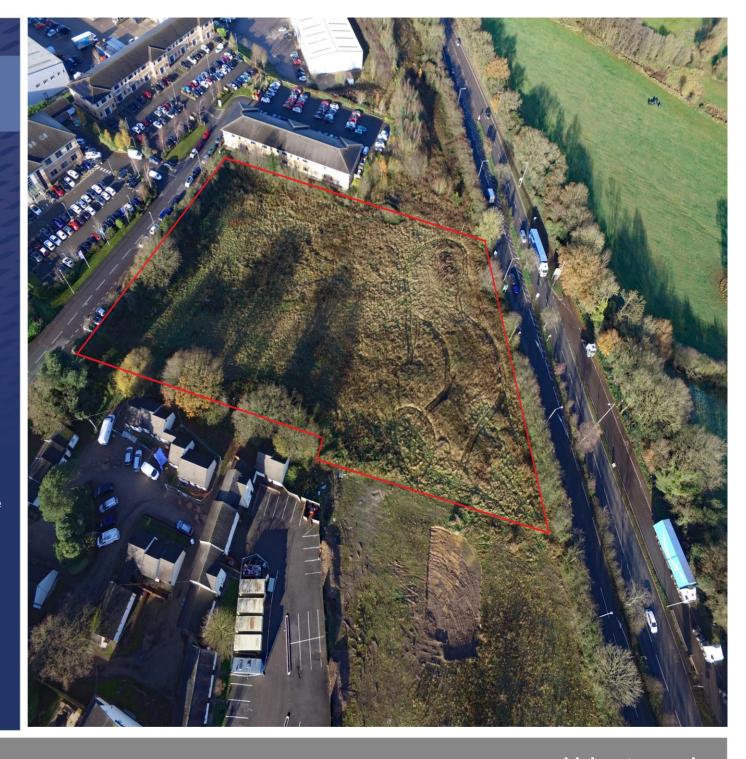

#### Location

The site occupies a prominent position at one of the principal entrances to Bardon Industrial Estate, which is one of Leicester's prime industrial and warehouse locations. Occupiers include Amazon, Volvo and Eddie Stobart.

#### Description

The site comprises a relatively rectangular parcel of land extending to 2.8 acres. There is an established access point off Cartwright Way (adopted highway) with historic access points from the A511. The site has been cleared and is relatively level.

#### Viewing

The site can be viewed from Cartwright Way.